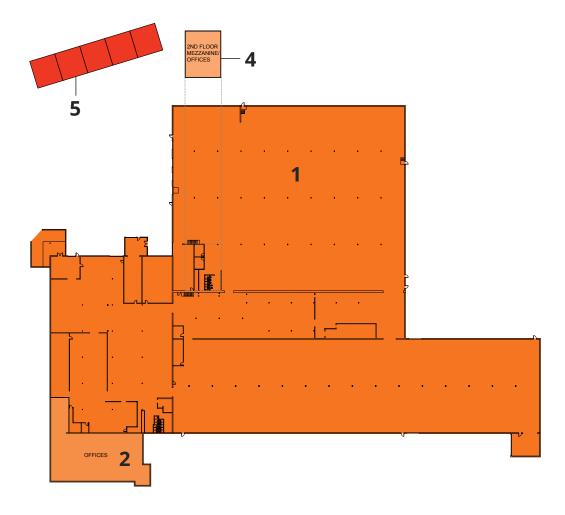

## FLOOR PLAN 315 - 325 KETTERING RD | HIGH POINT, NC

| NUMBER | SPACE<br>DESIGNATION    | CLEAR HEIGHT | RESTROOMS | OVERHEAD DOORS            | SQUARE FEET |
|--------|-------------------------|--------------|-----------|---------------------------|-------------|
| 1      | AVAILABLE WAREHOUSE     | 13' - 30'    | 15        | 10 OH<br>1 LEVELING DOCK  | 129,318 SF  |
| 2      | AVAILABLE OFFICES       | DROP CEILING | N/A       | N/A                       | 6,271 SF    |
| 3      | AVAILABLE WAREHOUSE     | 13′          | 6         | 5 OH<br>6 LEVELING DOCKS  | 51,727      |
| 4      | SECOND STORY MEZZANINE  | 10′          | N/A       | N/A                       | 1,933 SF    |
| TOTAL  |                         |              | 21        | 15 OH<br>7 LEVELING DOCKS | 189,249 SF  |
| 5      | OUTSIDE/COVERED STORAGE | 13' - 16'    | N/A       | N/A                       | 4,200 SF    |