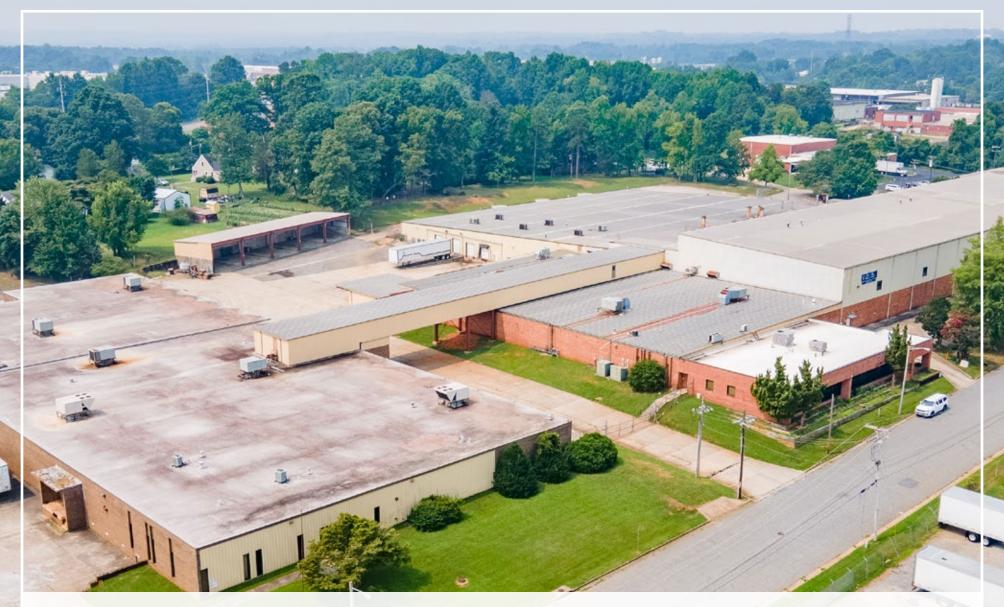

## FOR SALE/LEASE | 193,449 SF 315 - 325 KETTERING RD | HIGH POINT, NC

KURT JENSEN 262-308-0008 | KURT@PHOENIXINVESTORS.COM

This document has been prepared by Phoenix Investors for advertising and general information only. Phoenix Investors makes no guarantees, representations, or warranties of any kind, expressed or implied, regarding the information including, but not limited to, warranties of content, accuracy, and reliability.

## **PROPERTY DETAILS**

315 - 325 KETTERING RD | HIGH POINT, NC

| AVAILABLE SPACE                                                                 | 193,449 SF                                                                                             |
|---------------------------------------------------------------------------------|--------------------------------------------------------------------------------------------------------|
| WAREHOUSE SPACE                                                                 | 181,045 SF                                                                                             |
| OFFICE SPACE                                                                    | 6,271 SF                                                                                               |
| MINIMUM DIVISIBLE                                                               | 40,817 SF                                                                                              |
| BUILDINGS                                                                       | 6                                                                                                      |
| DOCKS/LEVELERS                                                                  | 7                                                                                                      |
| DOCK-HIGH DOORS                                                                 | 15                                                                                                     |
| OH GRADE-LEVEL DOORS                                                            | 3                                                                                                      |
| CRANES                                                                          | (2) 10-Ton                                                                                             |
| CLEAR HEIGHT                                                                    | 13' - 30'                                                                                              |
| ROOF                                                                            | BUR/Metal/Membrane                                                                                     |
| KOOF                                                                            | bok/wetai/wembrane                                                                                     |
| FLOORS                                                                          | 6" - 8"                                                                                                |
|                                                                                 |                                                                                                        |
| FLOORS                                                                          | 6" - 8"                                                                                                |
| FLOORS<br>YEAR BUILT                                                            | 6" - 8"<br>1967                                                                                        |
| FLOORS YEAR BUILT YEAR RENOVATED                                                | 6" - 8"<br>1967<br>1986                                                                                |
| FLOORS YEAR BUILT YEAR RENOVATED FIRE SUPPRESSION                               | 6" - 8"<br>1967<br>1986<br>Wet                                                                         |
| FLOORS YEAR BUILT YEAR RENOVATED FIRE SUPPRESSION AIR COMPRESSORS               | 6" - 8"<br>1967<br>1986<br>Wet<br>(2) 300 HP                                                           |
| FLOORS YEAR BUILT YEAR RENOVATED FIRE SUPPRESSION AIR COMPRESSORS POWER         | 6" - 8"<br>1967<br>1986<br>Wet<br>(2) 300 HP<br>2,000 Amps, 480 V, 3-Phase                             |
| FLOORS YEAR BUILT YEAR RENOVATED FIRE SUPPRESSION AIR COMPRESSORS POWER PARKING | 6" - 8"<br>1967<br>1986<br>Wet<br>(2) 300 HP<br>2,000 Amps, 480 V, 3-Phase<br>40 Standard   37 Trailer |