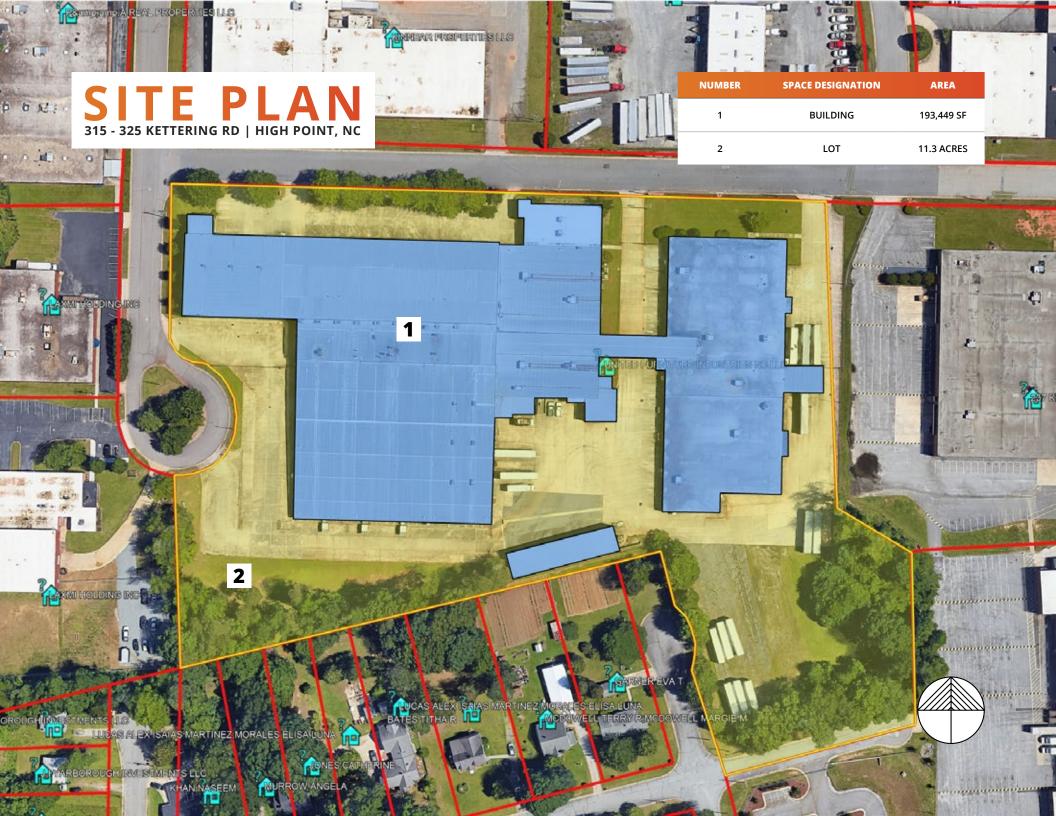

## **PROPERTY DETAILS**

315 - 325 KETTERING RD | HIGH POINT, NC

| AVAILABLE SPACE                                                                 | 193,449 SF                                                                                             |
|---------------------------------------------------------------------------------|--------------------------------------------------------------------------------------------------------|
| WAREHOUSE SPACE                                                                 | 181,045 SF                                                                                             |
| OFFICE SPACE                                                                    | 6,271 SF                                                                                               |
| MINIMUM DIVISIBLE                                                               | 40,817 SF                                                                                              |
| BUILDINGS                                                                       | 6                                                                                                      |
| DOCKS/LEVELERS                                                                  | 7                                                                                                      |
| DOCK-HIGH DOORS                                                                 | 15                                                                                                     |
| OH GRADE-LEVEL DOORS                                                            | 3                                                                                                      |
| CRANES                                                                          | (2) 10-Ton                                                                                             |
| CLEAR HEIGHT                                                                    | 13' - 30'                                                                                              |
| ROOF                                                                            | BUR/Metal/Membrane                                                                                     |
| KOOF                                                                            | bok/wetai/wembrane                                                                                     |
| FLOORS                                                                          | 6" - 8"                                                                                                |
|                                                                                 |                                                                                                        |
| FLOORS                                                                          | 6" - 8"                                                                                                |
| FLOORS<br>YEAR BUILT                                                            | 6" - 8"<br>1967                                                                                        |
| FLOORS YEAR BUILT YEAR RENOVATED                                                | 6" - 8"<br>1967<br>1986                                                                                |
| FLOORS YEAR BUILT YEAR RENOVATED FIRE SUPPRESSION                               | 6" - 8"<br>1967<br>1986<br>Wet                                                                         |
| FLOORS YEAR BUILT YEAR RENOVATED FIRE SUPPRESSION AIR COMPRESSORS               | 6" - 8"<br>1967<br>1986<br>Wet<br>(2) 300 HP                                                           |
| FLOORS YEAR BUILT YEAR RENOVATED FIRE SUPPRESSION AIR COMPRESSORS POWER         | 6" - 8"<br>1967<br>1986<br>Wet<br>(2) 300 HP<br>2,000 Amps, 480 V, 3-Phase                             |
| FLOORS YEAR BUILT YEAR RENOVATED FIRE SUPPRESSION AIR COMPRESSORS POWER PARKING | 6" - 8"<br>1967<br>1986<br>Wet<br>(2) 300 HP<br>2,000 Amps, 480 V, 3-Phase<br>40 Standard   37 Trailer |

## FLOOR PLAN 315 - 325 KETTERING RD | HIGH POINT, NC

| NUMBER | SPACE<br>DESIGNATION    | CLEAR HEIGHT | RESTROOMS | OVERHEAD DOORS            | SQUARE FEET |
|--------|-------------------------|--------------|-----------|---------------------------|-------------|
| 1      | AVAILABLE WAREHOUSE     | 13' - 30'    | 15        | 10 OH<br>1 LEVELING DOCK  | 129,318 SF  |
| 2      | AVAILABLE OFFICES       | DROP CEILING | N/A       | N/A                       | 6,271 SF    |
| 3      | AVAILABLE WAREHOUSE     | 13′          | 6         | 5 OH<br>6 LEVELING DOCKS  | 51,727      |
| 4      | SECOND STORY MEZZANINE  | 10′          | N/A       | N/A                       | 1,933 SF    |
| TOTAL  |                         |              | 21        | 15 OH<br>7 LEVELING DOCKS | 189,249 SF  |
| 5      | OUTSIDE/COVERED STORAGE | 13' - 16'    | N/A       | N/A                       | 4,200 SF    |