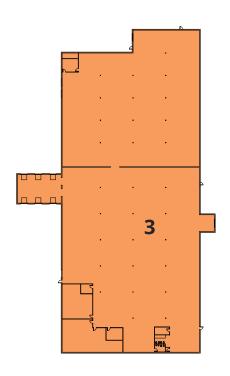

## FLOOR PLAN 315 - 325 KETTERING RD | HIGH POINT, NC

| NUMBER | SPACE<br>DESIGNATION    | CLEAR HEIGHT | RESTROOMS | OVERHEAD DOORS            | SQUARE FEET |
|--------|-------------------------|--------------|-----------|---------------------------|-------------|
| 1      | AVAILABLE WAREHOUSE     | 13' - 30'    | 15        | 10 OH<br>1 LEVELING DOCK  | 129,318 SF  |
| 2      | AVAILABLE OFFICES       | DROP CEILING | N/A       | N/A                       | 6,271 SF    |
| 3      | AVAILABLE WAREHOUSE     | 13′          | 6         | 5 OH<br>6 LEVELING DOCKS  | 51,727      |
| 4      | SECOND STORY MEZZANINE  | 10′          | N/A       | N/A                       | 1,933 SF    |
| TOTAL  |                         |              | 21        | 15 OH<br>7 LEVELING DOCKS | 189,249 SF  |
| 5      | OUTSIDE/COVERED STORAGE | 13' - 16'    | N/A       | N/A                       | 4,200 SF    |