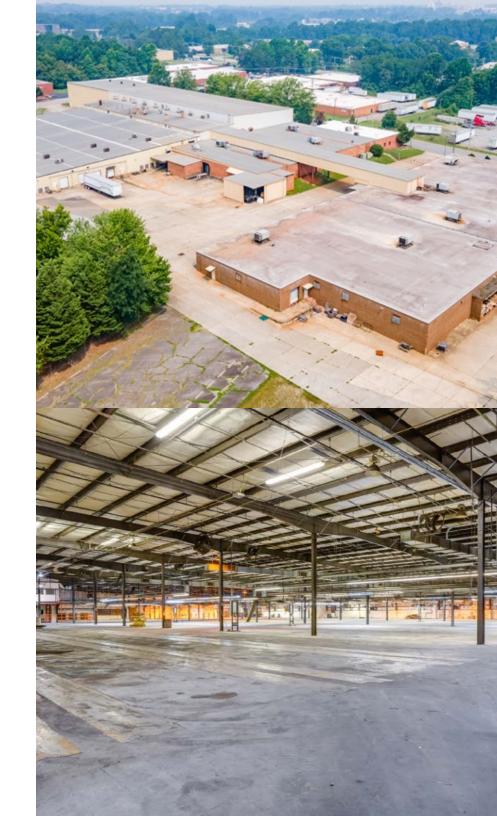

## FOR SALE/LEASE | 193,449 SF 315 - 325 KETTERING RD | HIGH POINT, NC

KURT JENSEN 262-308-0008 | KURT@PHOENIXINVESTORS.COM

This document has been prepared by Phoenix Investors for advertising and general information only. Phoenix Investors makes no guarantees, representations, or warranties of any kind, expressed or implied, regarding the information including, but not limited to, warranties of content, accuracy, and reliability.

## **PROPERTY HIGHLIGHTS**

**FULLY AIR CONDITIONED** 

4,200-SF OUTSIDE/COVERED STORAGE