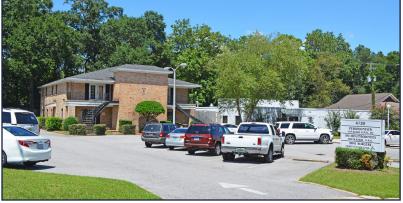

## PROFESSIONAL OFFICE BUILDING

4728 Airport Blvd | Mobile, AL

## **Property Features**

Available: 6,000 ± SF

Parking: 25 ± spaces

Zoning: B-1

Year Built: 1977

 Space available on first and second floor

 Two story building with 100ft of frontage on Airport Blvd

LEASE RATE: \$12.00/SF/YR NNN

## Location Description:

The subject site is located on a major retail corridor in the west Mobile submarket. The location is densely populated and provides abundant restaurant options, retail, banks, grocery stores and other various offices and services. It is convenient to I-65 and I-10, Providence Hospital, Mobile Regional Airport, and all the amenities of West Mobile and Midtown Mobile.