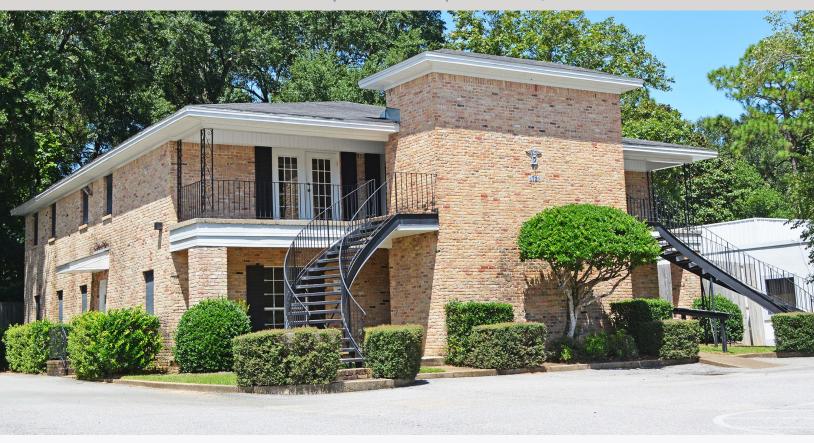

## PROFESSIONAL OFFICE BUILDING

4728 Airport Blvd | Mobile, AL

## **Property Features**

Available: 6,000 ± SF

Parking: 25 ± spaces

Zoning: B-1

Year Built: 1977

 Space available on first and second floor

 Two story building with 100ft of frontage on Airport Blvd

LEASE RATE: \$12.00/SF/YR NNN