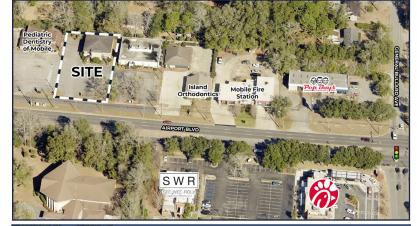

## Location Description:

The subject site is located on a major retail corridor in the west Mobile submarket. The location is densely populated and provides abundant restaurant options, retail, banks, grocery stores and other various offices and services. It is convenient to I-65 and I-10, Providence Hospital, Mobile Regional Airport, and all the amenities of West Mobile and Midtown Mobile.