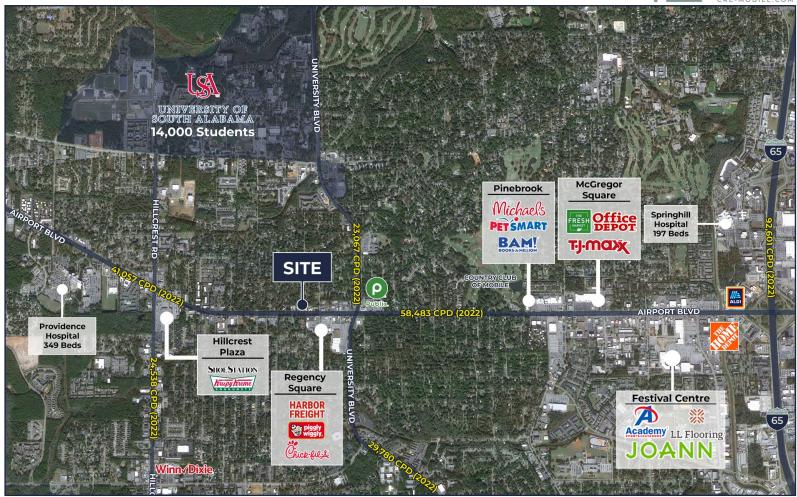

## Location Description:

The subject site is located on a major retail corridor in the west Mobile submarket. The location is densely populated and provides abundant restaurant options, retail, banks, grocery stores and other various offices and services. It is convenient to I-65 and I-10, Providence Hospital, Mobile Regional Airport, and all the amenities of West Mobile and Midtown Mobile.