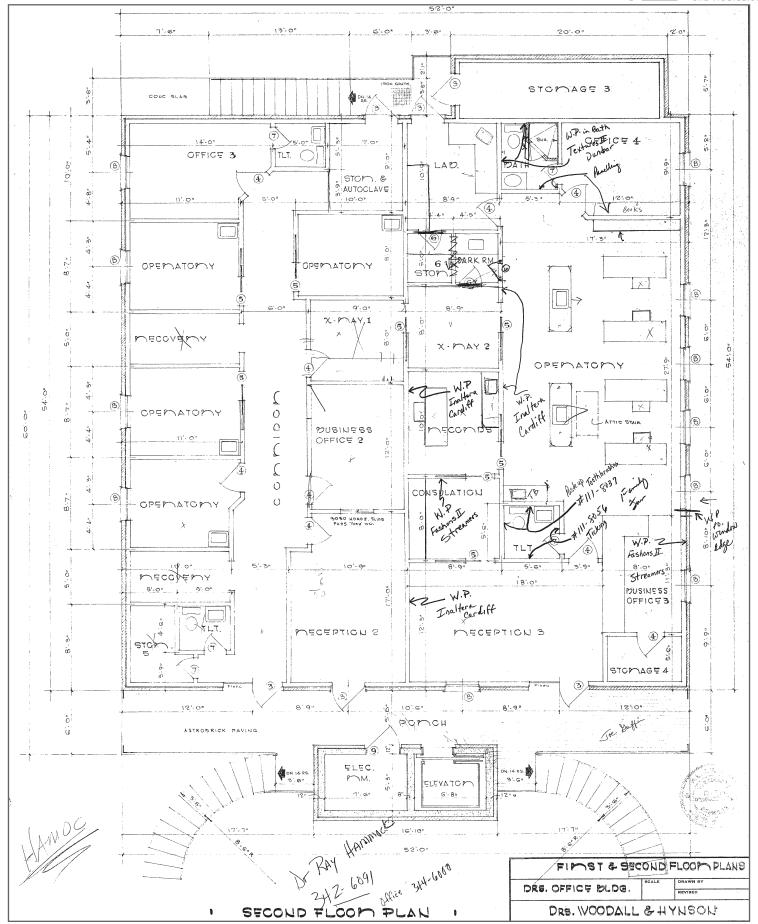

## **Property Features**

Available: 6,000 ± SF

Parking: 25 ± spaces

Zoning: B-1

Year Built: 1977

 Space available on first and second floor

 Two story building with 100ft of frontage on Airport Blvd

LEASE RATE: \$12.00/SF/YR NNN