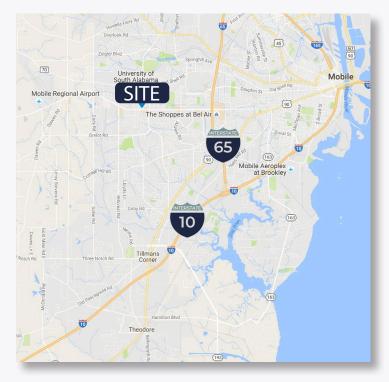

## Location Description:

The subject site is located on a major retail corridor in the west Mobile submarket. The location is densely populated and provides abundant restaurant options, retail, banks, grocery stores and other various offices and services. It is convenient to I-65 and I-10, Providence Hospital, Mobile Regional Airport, and all the amenities of West Mobile and Midtown Mobile.

| Providence Hospital     | 2.0 miles  |
|-------------------------|------------|
| I-65                    | 3.1 miles  |
| Mobile Regional Airport | 4.4 miles  |
| HWY 90                  | 4.6 miles  |
| 1-10                    | 6.3 miles  |
| Downtown Mobile         | 12.9 miles |
| Spanish Fort, AL        | 20.8 miles |
| Daphne, AL              | 21.1 miles |
|                         |            |