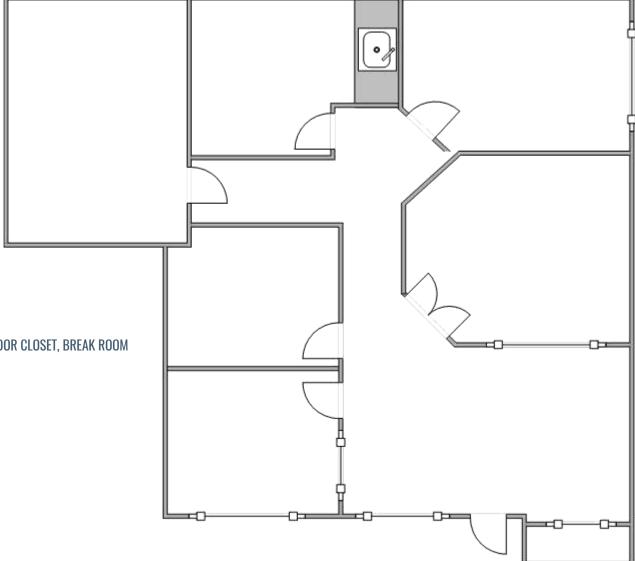

# FLOOR PLAN

**SECOND FLOOR** 

SUITE 301 | APPROX. 1,511 SF

**LEASE RATE** 

\$2.30/SF, FSG\*

**AVAILABLE IMMEDIATELY** 

**SUITE FEATURES** 

5 OFFICES, CONFERENCE ROOM, RECEPTION, SLIDING DOOR CLOSET, BREAK ROOM

<sup>\*</sup> Landlord Provides HVAC & Electric During Normal Business Hours

Floor Plan Not Fit to Scale; for Reference Purposes Only.