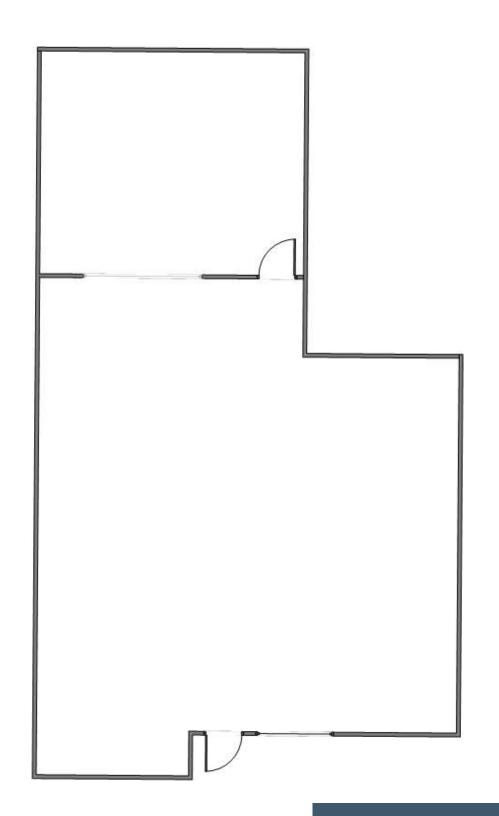

# FLOOR PLAN

**SECOND FLOOR** 

SUITE 303 | APPROX. 752 SF

**LEASE RATE** 

\$1,750/Month, FSG\*

**AVAILABLE IMMEDIATELY** 

**SUITE FEATURES** 

LARGE OPEN OFFICE AREA, ONE PRIVATE OFFICE

Floor Plan Not Fit to Scale; for Reference Purposes Only.

<sup>\*</sup> Landlord Provides HVAC & Electric During Normal Business Hours