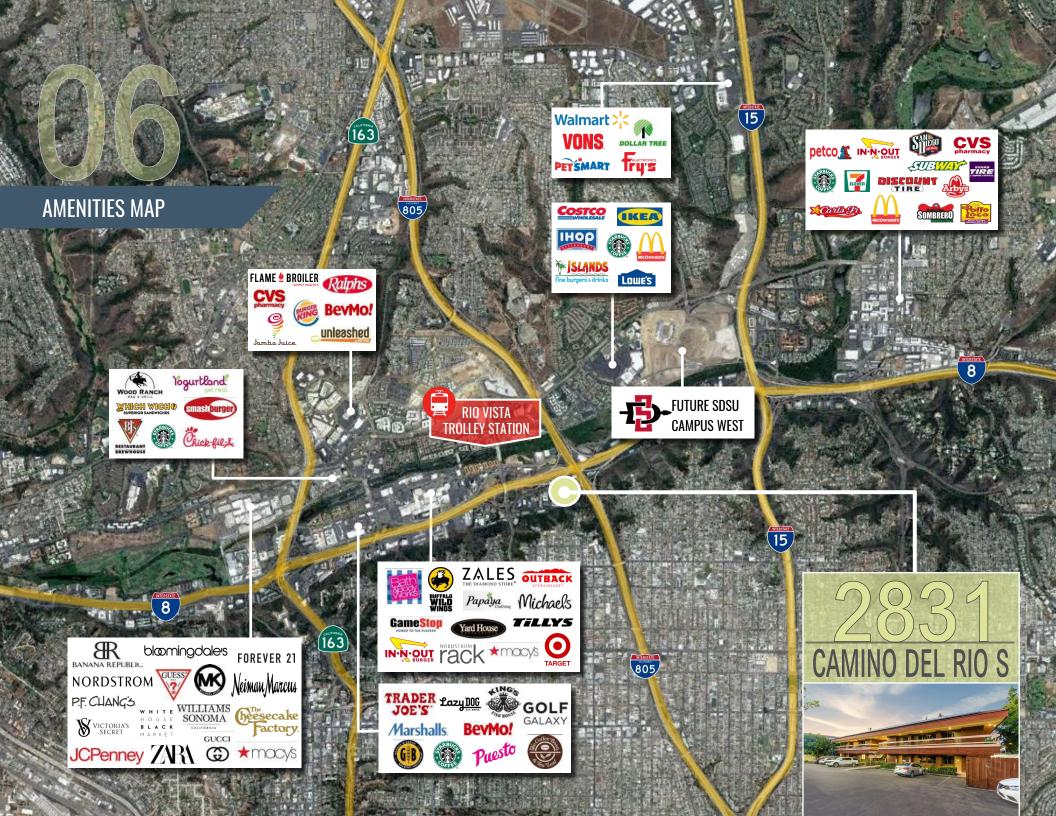

GOLIA, CCIM

(858) 598-2891 Tommas@PacificCoastCommercial.com Lic. 01890744







# FLOOR PLAN



**SECOND FLOOR** 

SUITE 301 | APPROX. 1,511 SF



**LEASE RATE** 

\$2.30/SF, FSG\*



**AVAILABLE IMMEDIATELY** 



**SUITE FEATURES** 

5 OFFICES, CONFERENCE ROOM, RECEPTION, SLIDING DOOR CLOSET, BREAK ROOM



<sup>\*</sup> Landlord Provides HVAC & Electric During Normal Business Hours

Floor Plan Not Fit to Scale; for Reference Purposes Only.

# FLOOR PLAN



**SECOND FLOOR** 

SUITE 303 | APPROX. 752 SF



**LEASE RATE** 

\$1,750/Month, FSG\*



**AVAILABLE IMMEDIATELY** 



**SUITE FEATURES** 

LARGE OPEN OFFICE AREA, ONE PRIVATE OFFICE

Floor Plan Not Fit to Scale; for Reference Purposes Only.



<sup>\*</sup> Landlord Provides HVAC & Electric During Normal Business Hours

















## **COLTON SPEAS**

(858) 598-2873 Colton@PacificCoastCommercial.com Lic. 02062812

## **NATALIE JONES**

(619) 469-3600 Natalie@PacificCoastCommercial.com Lic. 02186478

## TOMMAS GOLIA, CCIM

(858) 598-2891 Tommas@PacificCoastCommercial.com Lic. 01890744





**OFFICE (619) 469-3600** | 10721 Treena St., Ste 200, San Diego, CA 92131 | www.PacificCoastCommercial.com | Lic. 01209930

The information contained herein has been given to us by the owner of the property or other sources we deem reliable, we have no reason to doubt its accuracy, but we do not guarantee it. All information should be verified prior to purchase or lease.