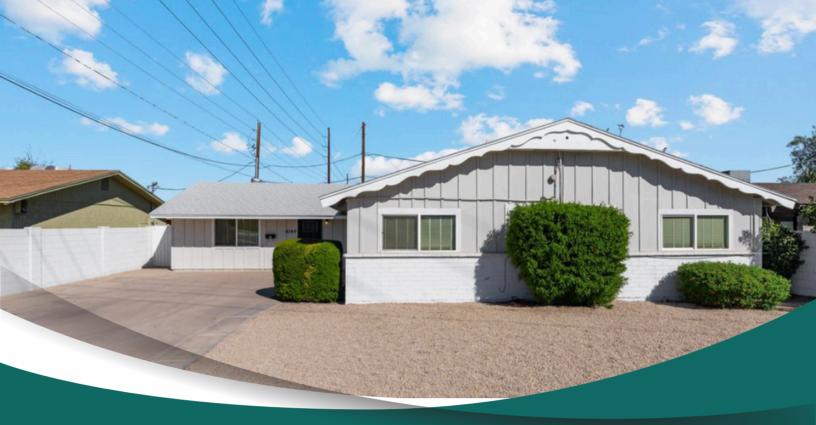

## PHOENIX ALH/BHRF IS NOW AVAILABLE FOR LEASE!

| LEASE |                               | \$6,000/month  |
|-------|-------------------------------|----------------|
| TYPE  | ASSISTED LIVING OR BEHAVIORAL |                |
| SIZE  | 2,352 SQFT                    | RENOVATED 2022 |

LIVING ROOM

KITCHEN

BEDROOM

BATHROOM

This beautifully updated property is ADA-approved and has professionally widened hallways, doors, ramps, grab bars, etc. It is fully equipped with alarm systems, fire suppression systems, a fire panel, and more. The oversized driveway allows for ample parking. This property is zoned with the Certificate of Occupancy (CofO) in hand and is ready to be licensed for assisted living or a variety of use cases.