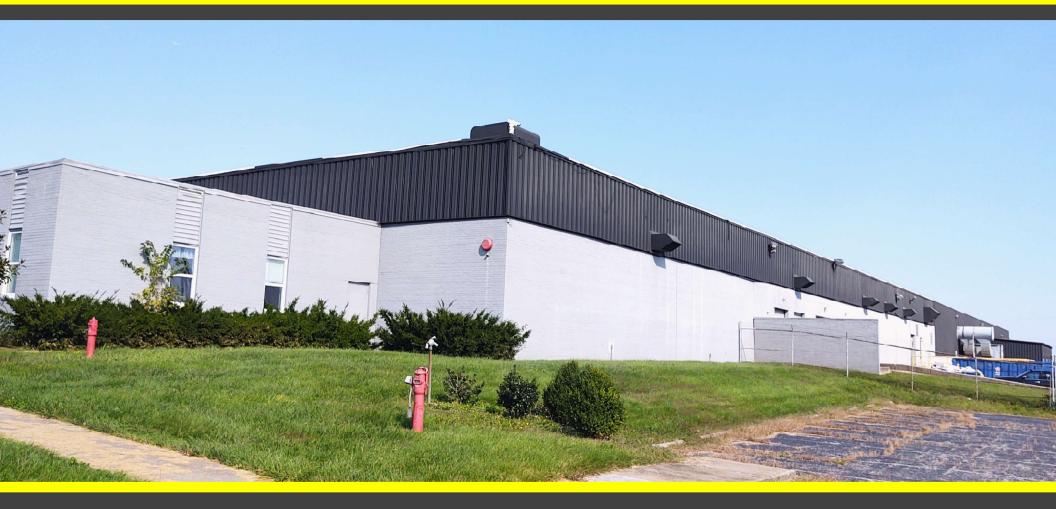

## 1070 Highway 356 Cynthiana, Kentucky 41031

Property Size 170,000 SF 16.18 AC Sale Price

\$4,900,000

## 1070 Highway 356 Cynthiana, Kentucky 41031

170,000 SF 16.18 AC

170,000 SF 16.18 AC

\$4,900,000

# 170,000 SF 16.18 AC

\$4,900,000