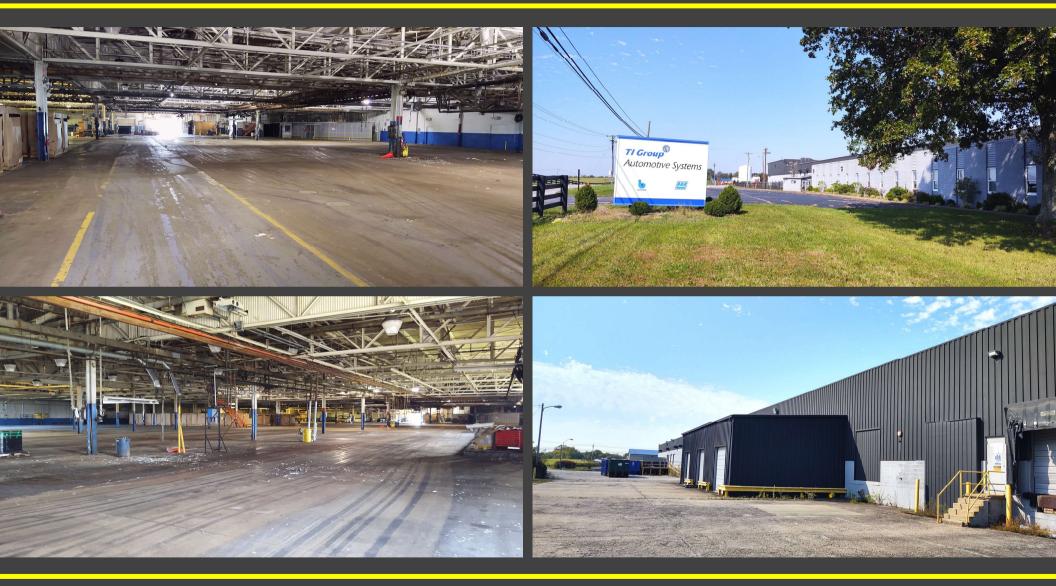

### **Property Specifications**

| Area                   | 16.18 Acres  |
|------------------------|--------------|
| Rentable Building Area | 170,000 SF   |
| Zoning Code            | Commercial   |
| No. Stories            | 1            |
| Ceiling Height         | 15 Feet      |
| Year Built             | 1971         |
| Electricity            | 480 Electric |

#### Building

Existing Crane Service System

Sprinkler System Installed

Natural Gas Utilities

10 Small Drive-In Doors

5 Drive-In Doors

4 Small Dock Doors

6 Million GPD Of Water Available To Site