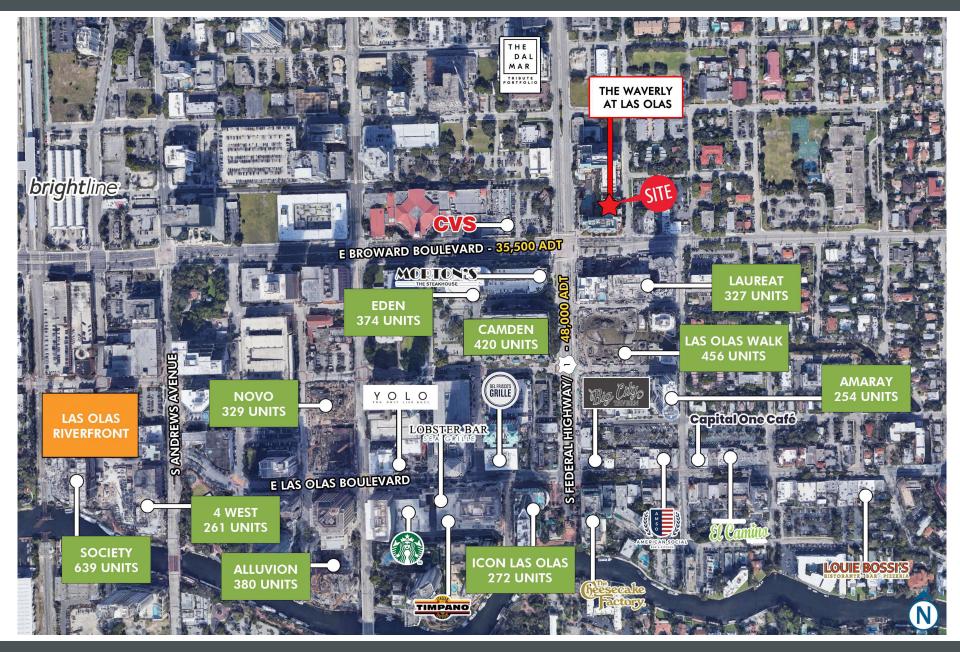

#### **Property Highlights**

- Ground floor retail available located on the corner of N Federal Highway and Broward Blvd. An Intersection with an AADT of 84,000.
- 95 free and covered garage parking spaces dedicated to the retail tenants.
- A 300-unit condominium above the retail shops.
- Great signage opportunity at a heavily trafficked intersection.
- Offers access to an incredible customer base, in a walkable neighborhood and ever-growing Downtown Fort Lauderdale market.
- Connectivity to all of the downtown residential and office towers.