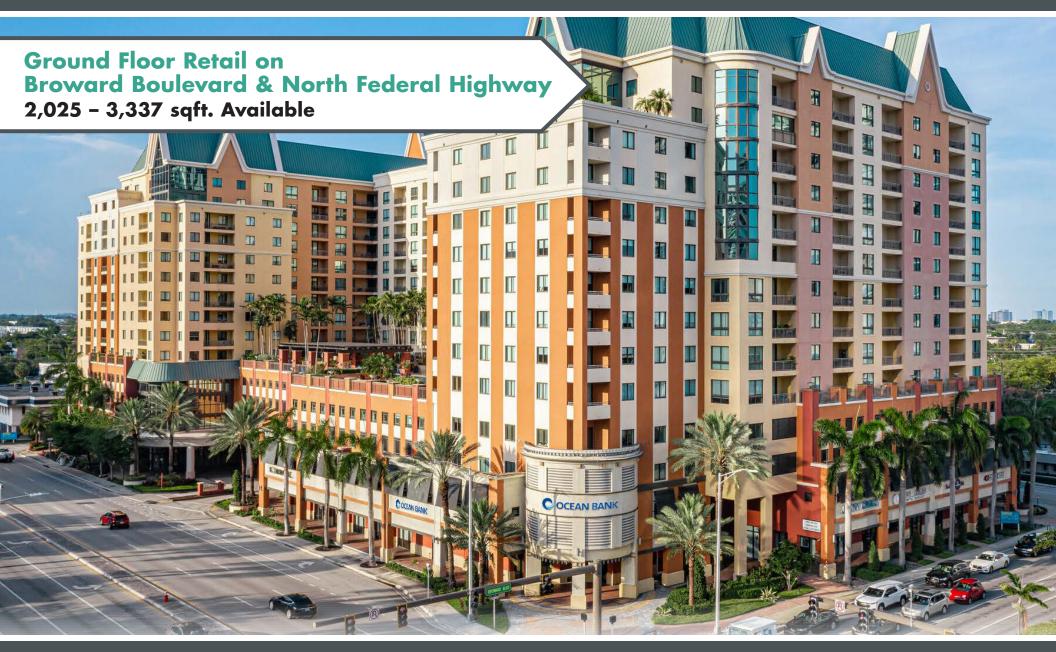

#### **Property Highlights**

- Ground floor retail available located on the corner of N Federal Highway and Broward Blvd. An Intersection with an AADT of 84,000.
- 95 free and covered garage parking spaces dedicated to the retail tenants.
- A 300-unit condominium above the retail shops.
- Great signage opportunity at a heavily trafficked intersection.
- Offers access to an incredible customer base, in a walkable neighborhood and ever-growing Downtown Fort Lauderdale market.
- Connectivity to all of the downtown residential and office towers.

#### Unit B1

Fully built out 3,337 SF retail/office space available

#### Unit C1

Fully built out 2,025 SF office/retail available

For Information Contact: Timothy Neal // Neal Realty & Investments // (954) 568-0530 // Tim@NealRealty.net

100-110 N Federal Highway, Fort Lauderdale, Florida