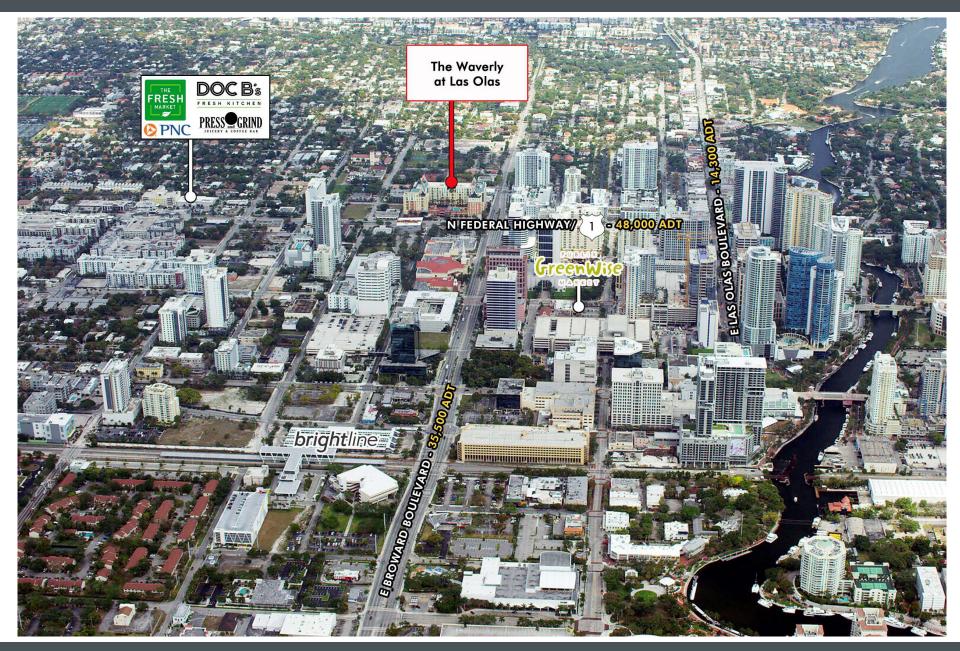

#### **Property Highlights**

- Ground floor retail available located on the corner of N Federal Highway and Broward Blvd. An Intersection with an AADT of 84,000.
- 95 free and covered garage parking spaces dedicated to the retail tenants.
- A 300-unit condominium above the retail shops.
- Great signage opportunity at a heavily trafficked intersection.
- Offers access to an incredible customer base, in a walkable neighborhood and ever-growing Downtown Fort Lauderdale market.
- Connectivity to all of the downtown residential and office towers.