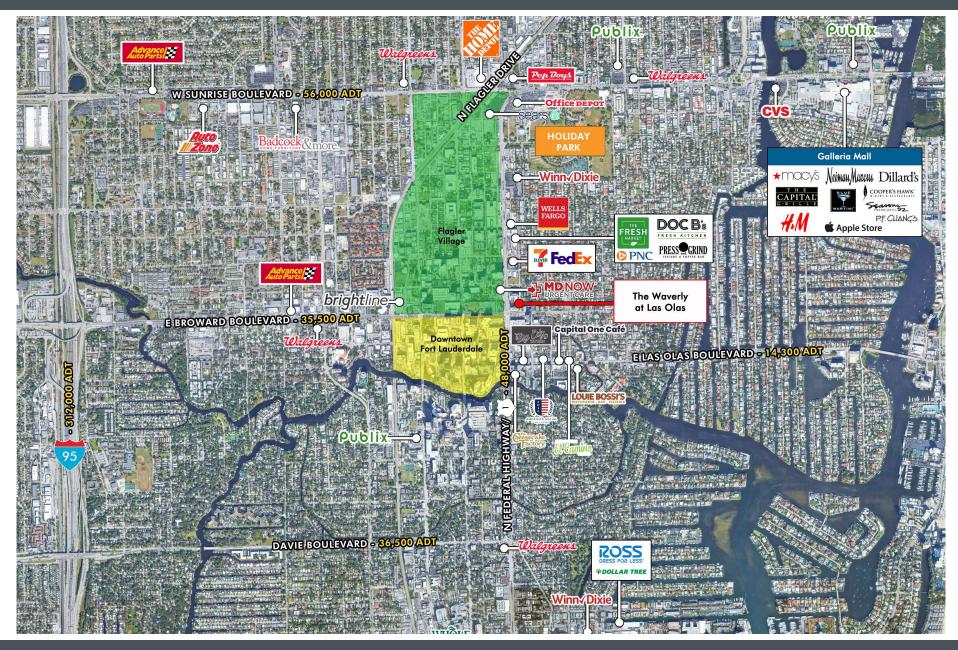

#### **Property Highlights**

- Ground floor retail available located on the corner of N Federal Highway and Broward Blvd. An Intersection with an AADT of 84,000.
- 95 free and covered garage parking spaces dedicated to the retail tenants.
- A 300-unit condominium above the retail shops.
- Great signage opportunity at a heavily trafficked intersection.
- Offers access to an incredible customer base, in a walkable neighborhood and ever-growing Downtown Fort Lauderdale market.
- Connectivity to all of the downtown residential and office towers.