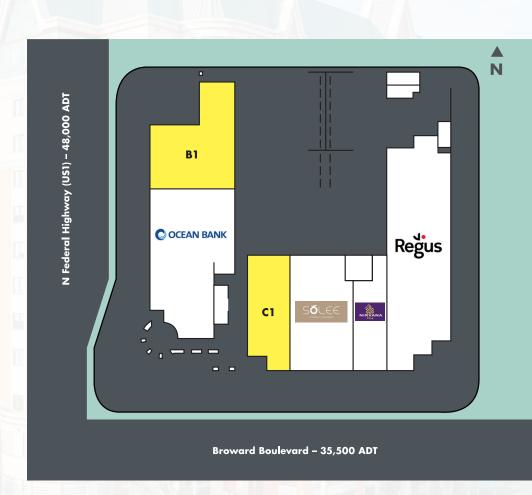

#### **Available Units**

#### Unit B1

Fully built out 3,337 SF retail/office space available

#### Unit C1

Fully built out 2,025 SF office/retail available

For Information Contact: Timothy Neal // Neal Realty & Investments // (954) 568-0530 // Tim@NealRealty.net

100-110 N Federal Highway, Fort Lauderdale, Florida