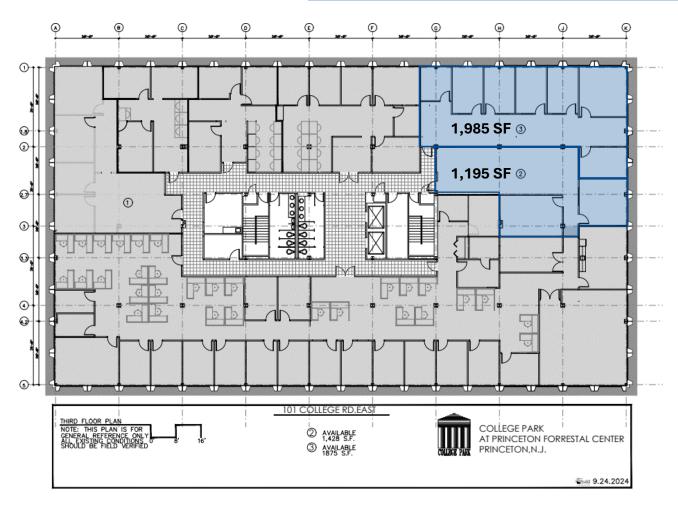

## 101 College Road East

Princeton, NJ 08540

3<sup>rd</sup> Floor | 3,180 SF

College Park At Princeton Forrestal Center: Home to one of the Area's Most Award-Winning Office Complexes. Three miles from Princeton University and just off U.S. Route 1, you'll find a peaceful co-existence of nature and business.