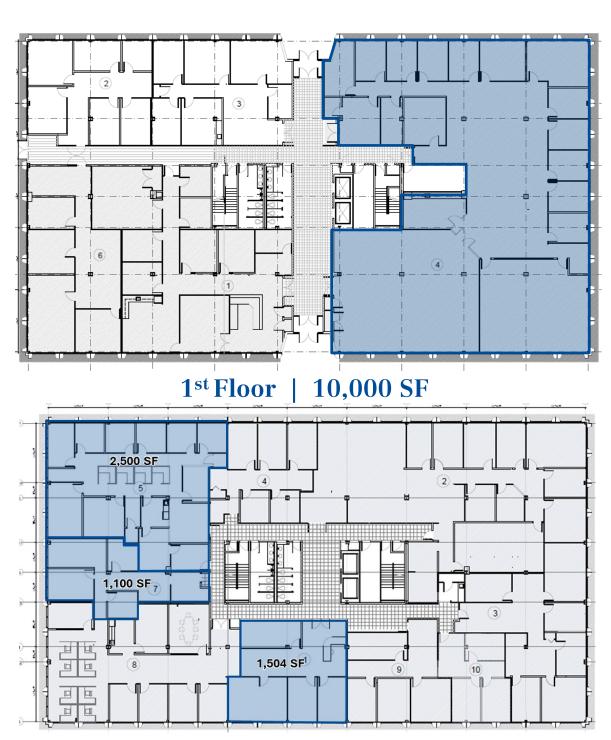

## 18,284 SF in Three floor Office Building, Divisible to 1,000 SF

- Available Units:
  - 1st Floor: 10,000 SF
  - 2<sup>nd</sup> Floor: 1,100 SF, 1,504 SF and 2,500 SF
  - 3rd Floor: 1,195 SF and 1,985 SF
- Impressive Foyer area, elegant granite flooring
- Renovations: Lobby 5 Years Ago; Bathrooms 3 Years Ago
- Elevators: Two Dover hydraulic elevators
- Electrical: 480 Volt service
- Unfinished Ceiling Height 12'
- Parking: 4 spaces/1,000 SF
- Card access system
- Located across from Marriott Hotel
- Close to Amtrak/NJ Transit station
- Area offers several smaller airports catering corporate jet travel

## 101 College Road East

Princeton, NJ 08540

2<sup>nd</sup> Floor | 5,104 SF