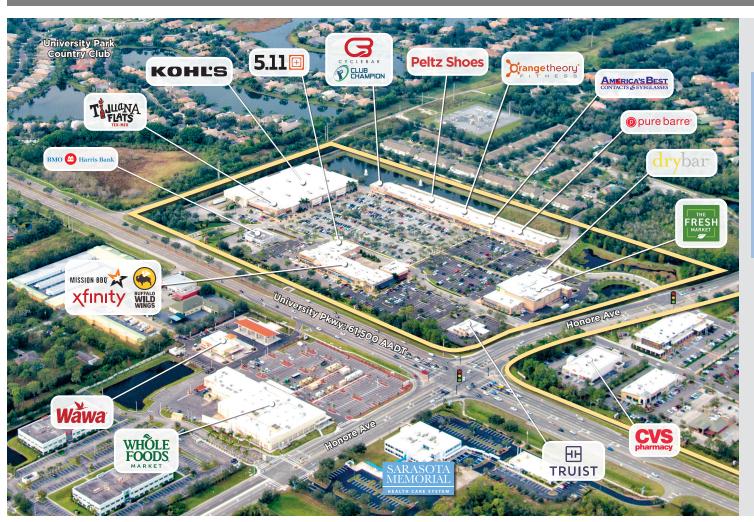

#### **ABOUT THE CENTER**

- The Market is part of the University Town Center collection of properties that total over 4 million square feet and generate more than 1 billion in annual sales
- Strategically located right off I-75 (Exit 213) along University Parkway, the collective sites form the area's dominant shopping and dining destination and serve a 15-mile trade area population of over 655,000 residents
- This premier mixed-use destination on the border of Sarasota and Manatee county features 850,000 SF of office space, 550 hotel rooms, 250+ specialty shops and 80+ restaurants
- UTC has over 16 million visits per year and is directly adjacent to Lakewood Ranch, the second fastest-growing master planned community in the country, providing a large and affluent customer base
- The Market is anchored by Kohls and The Fresh Market and features a mix of specialty stores and restaurants