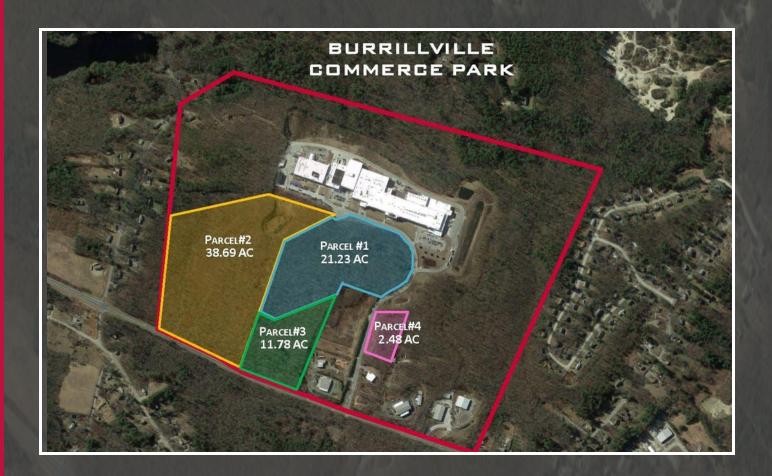

#### **PROPERTY DESCRIPTION**

The land for sale consists of four parcels (Parcels 1 through 4), totaling 74 +/- acres and ranging in size from approximately 2 to 40 acres. Utilities (public water, sewer, gas, electric, cable, streets, and drainage) are in place. The land is permitted for manufacturing, distribution and warehouse uses.

#### **LOCATION DESCRIPTION**

The Burrillville Commerce Park is located off of Route 102 (Broncos Highway) with good access to northern Rhode Island, south-central Massachusetts and northeastern Connecticut. Two food manufacturing, distribution and warehouse facilities and a cashmere distribution and warehouse facility have been built on approximately 70 acres of the Burrillville Commerce Park.

#### **OFFERING SUMMARY**

| Sale Price: | Price: \$180,000- \$810,000 |  |  |
|-------------|-----------------------------|--|--|
| Lot Size:   | 2.48 Acres - 38.69 Acres    |  |  |
| Zoning:     | General Industrial          |  |  |

| LOTS AVAILABLE | ACRES | MAX BLDG SIZE | SALE PRICE |
|----------------|-------|---------------|------------|
| Lot 1          | 21.23 | 78,400 SF     | \$705,600  |
| Lot 2          | 38.69 | 75,450 SF     | \$679,050  |
| Lot 3          | 11.78 | 90,000 SF     | \$810,000  |
| Lot 4          | 2.48  | 20,000 SF     | \$180,000  |