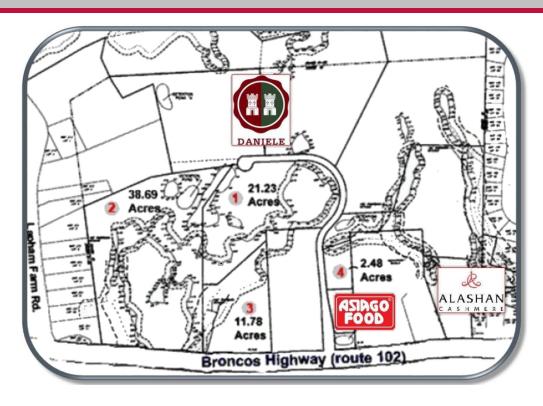

#### **PROPERTY DESCRIPTION**

The land for sale consists of four parcels (Parcels 1 through 4), totaling 74 +/- acres and ranging in size from approximately 2 to 40 acres. Utilities (public water, sewer, gas, electric, cable, streets, and drainage) are in place. The land is permitted for manufacturing, distribution and warehouse uses.

#### **LOCATION DESCRIPTION**

The Burrillville Commerce Park is located off of Route 102 (Broncos Highway) with good access to northern Rhode Island, south-central Massachusetts and northeastern Connecticut. Two food manufacturing, distribution and warehouse facilities and a cashmere distribution and warehouse facility have been built on approximately 70 acres of the Burrillville Commerce Park.

| LOTS AVAILABLE | ACRES | MAX BLDG SIZE | SALE PRICE |
|----------------|-------|---------------|------------|
| Lot 1          | 21.23 | 78,400 SF     | \$705,600  |
| Lot 2          | 38.69 | 75,450 SF     | \$679,050  |
| Lot 3          | 11.78 | 90,000 SF     | \$810,000  |
| Lot 4          | 2.48  | 20,000 SF     | \$180,000  |