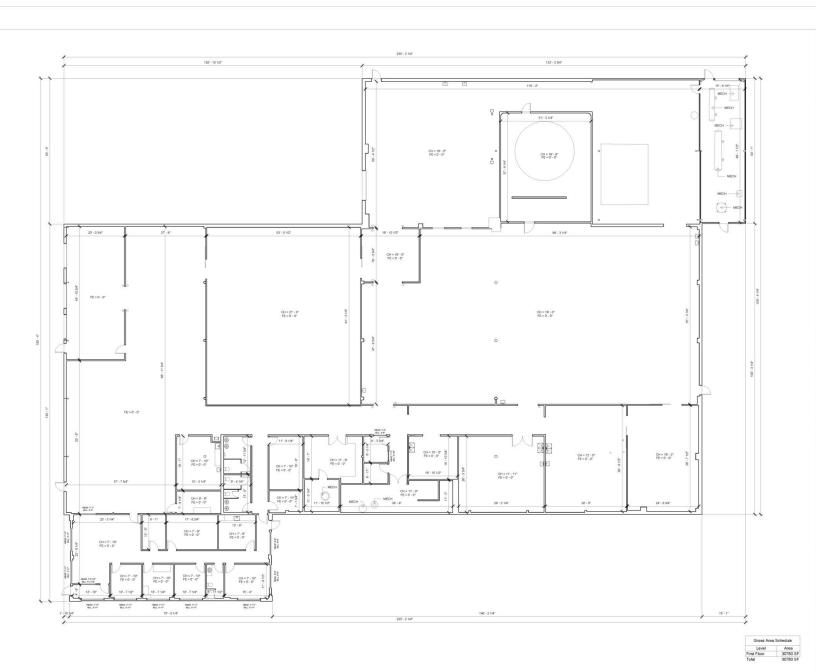

#### PROPERTY DESCRIPTION

30,780 SF Industrial Warehouse for Sale or Lease

| DEMOGRAPHICS      | 3 MILES  | 5 MILES  | 10 MILES |
|-------------------|----------|----------|----------|
| Total Households  | 7,121    | 21,146   | 133,519  |
| Total Population  | 17,410   | 53,572   | 310,313  |
| Average HH Income | \$83,661 | \$90,056 | \$68,141 |

### **PROPERTY**

| Building<br>Size:   | 30,780 SF                                             |
|---------------------|-------------------------------------------------------|
| Available<br>Space: | 30,780 SF                                             |
| Expansion:          | The building can be expanded                          |
| Lot Size:           | 6.26 AC                                               |
| Clear<br>Height:    | 23'                                                   |
| Loading:            | Two (2) Tailboard Docks and two (2)<br>Drive-in Doors |
|                     | Switch Gears #1 & #2:                                 |
| Power:              | 1,200 Amps, 600-volt,<br>3 phase 4-wire AC            |
|                     | 2,000 Amp, 480/277 volt,<br>3 phase, 4-wire AC        |

### OFFERING SUMMARY

| Zoning:              | Industrial               |
|----------------------|--------------------------|
| Construction:        | Block/Metal/Steel        |
| Flooring:            | Concrete                 |
| Topography:          | Flat                     |
| Water/Sewer:         | City                     |
| Gas/Electric         | Westfield Gas & Electric |
| Heat:                | Gas Fired                |
| Internet/Telephone:  | Comcast                  |
| Distance to MA Pike: | 2.5 Miles                |
| Lease Rate:          | MARKET                   |
| Sale Price:          | \$2,350,000              |
|                      |                          |