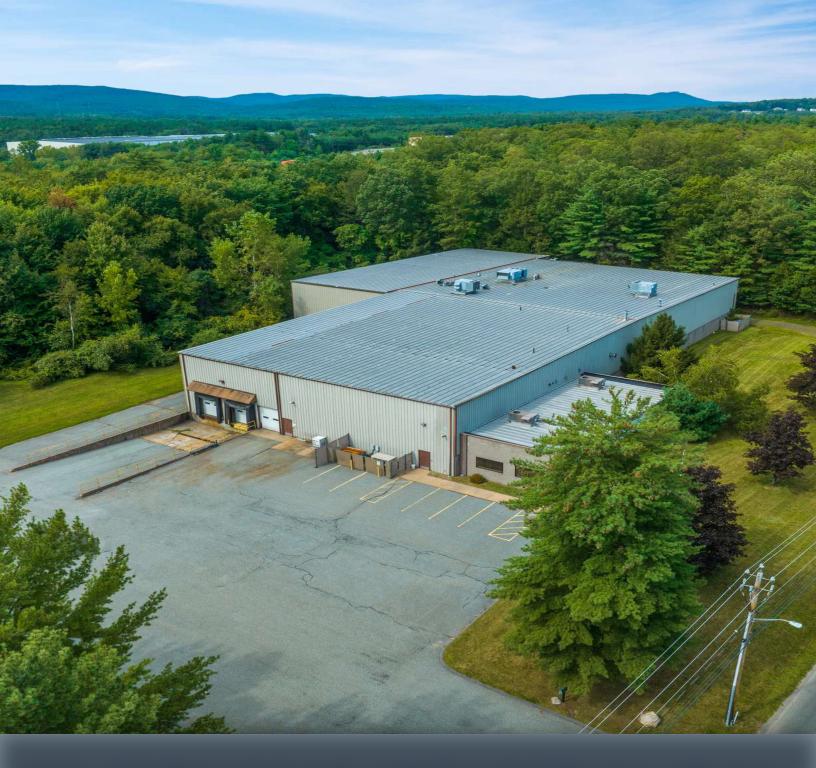

# 77 SERVISTAR INDUSTRIAL WAY WESTFIELD, MA

FOR SALE OR LEASE | 30,780 SF INDUSTRIAL WAREHOUSE

- All utilities
- 3,200 Total Amps
- 23' Clear Height
- Located 2.5 Miles from MA Pike in Established Industrial Park

#### PROPERTY DESCRIPTION

30,780 SF Industrial Warehouse for Sale or Lease

| DEMOGRAPHICS      | 3 MILES  | 5 MILES  | 10 MILES |
|-------------------|----------|----------|----------|
| Total Households  | 7,121    | 21,146   | 133,519  |
| Total Population  | 17,410   | 53,572   | 310,313  |
| Average HH Income | \$83,661 | \$90,056 | \$68,141 |