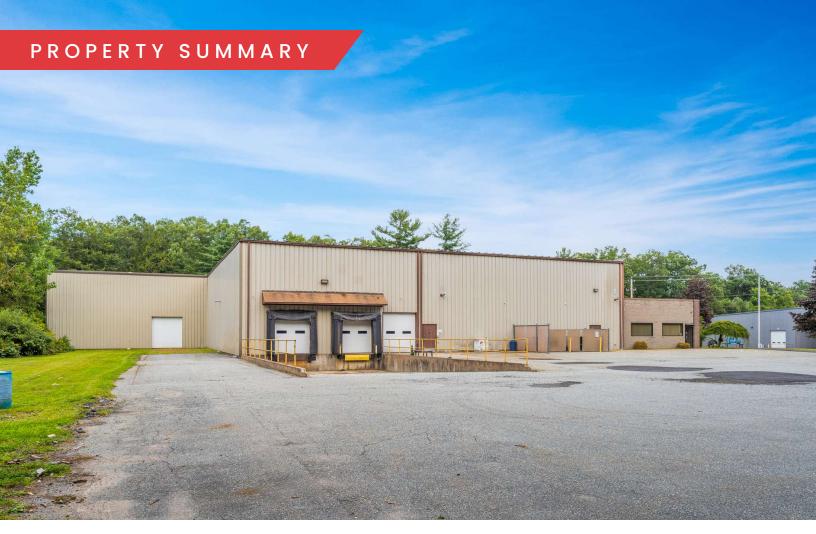

#### PROPERTY DESCRIPTION

30,780 SF Industrial Warehouse for Sale or Lease

| DEMOGRAPHICS      | 3 MILES  | 5 MILES  | 10 MILES |
|-------------------|----------|----------|----------|
| Total Households  | 7,121    | 21,146   | 133,519  |
| Total Population  | 17,410   | 53,572   | 310,313  |
| Average HH Income | \$83,661 | \$90,056 | \$68,141 |

### **PROPERTY**

| Building<br>Size:   | 30,780 SF                                             |
|---------------------|-------------------------------------------------------|
| Available<br>Space: | 30,780 SF                                             |
| Expansion:          | The building can be expanded                          |
| Lot Size:           | 6.26 AC                                               |
| Clear<br>Height:    | 23'                                                   |
| Loading:            | Two (2) Tailboard Docks and two (2)<br>Drive-in Doors |
|                     | Switch Gears #1 & #2:                                 |
| Power:              | 1,200 Amps, 600-volt,<br>3 phase 4-wire AC            |
|                     | 2,000 Amp, 480/277 volt,<br>3 phase, 4-wire AC        |