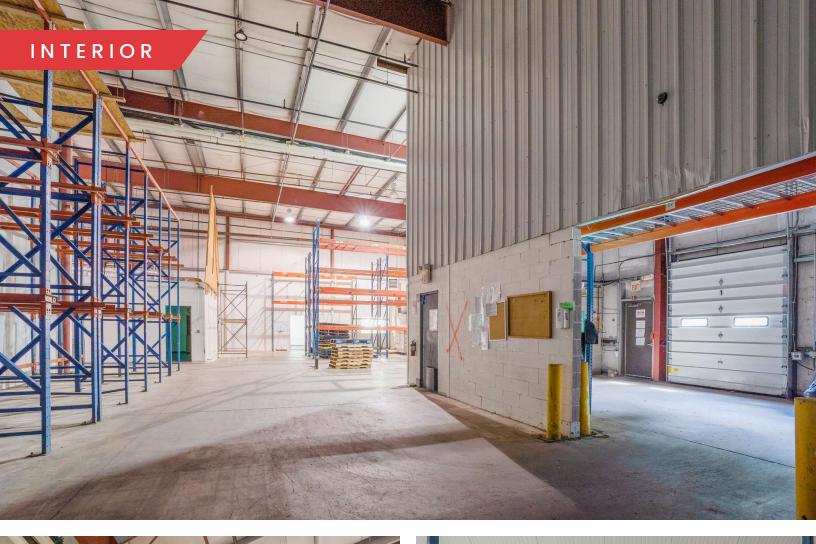

### **PROPERTY**

| Building<br>Size:   | 30,780 SF                                             |
|---------------------|-------------------------------------------------------|
| Available<br>Space: | 30,780 SF                                             |
| Expansion:          | The building can be expanded                          |
| Lot Size:           | 6.26 AC                                               |
| Clear<br>Height:    | 23'                                                   |
| Loading:            | Two (2) Tailboard Docks and two (2)<br>Drive-in Doors |
|                     | Switch Gears #1 & #2:                                 |
| Power:              | 1,200 Amps, 600-volt,<br>3 phase 4-wire AC            |
|                     | 2,000 Amp, 480/277 volt,<br>3 phase, 4-wire AC        |