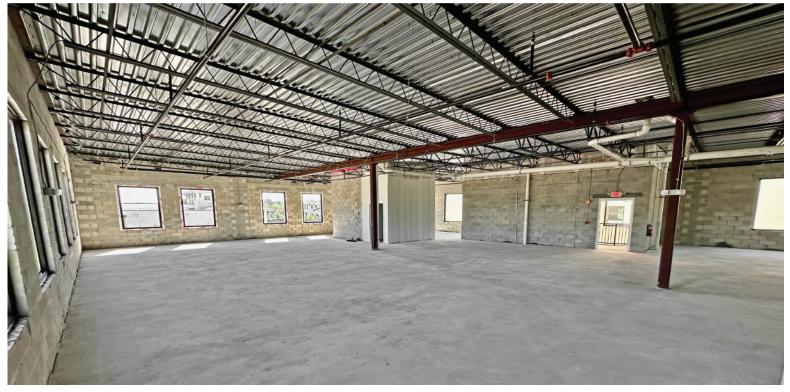

#### Medical/Professional Office Space

- Jacksonville University Nursing School occupies 1st fl
- Prime medical office space
- Situated between I-95 and Country Rd 210 with great visibility from the interstate
- Available 6,000± sqft
- Sufficient parking for medical users