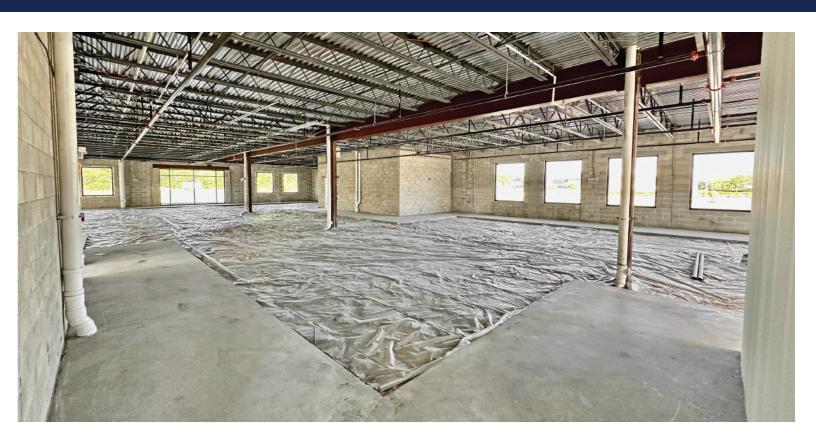

#### Medical/Professional Office Space

- Jacksonville University Nursing School occupies 1st fl
- Prime medical office space
- Situated between I-95 and Country Rd 210 with great visibility from the interstate
- Available 6,000± sqft
- Sufficient parking for medical users