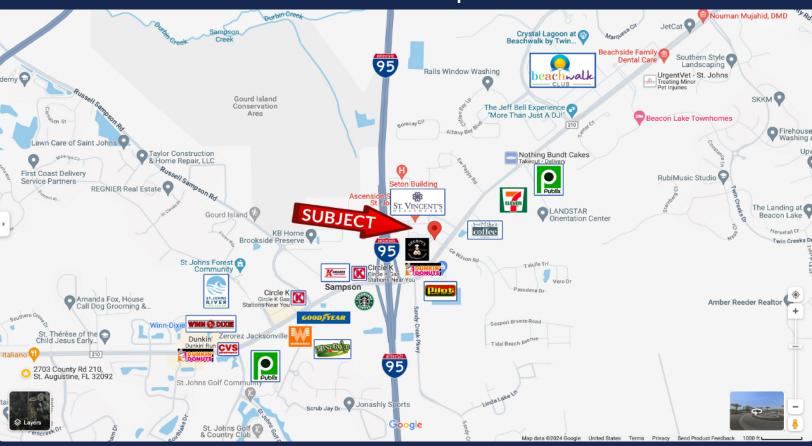

#### Medical/Professional Office Space

- Jacksonville University Nursing School occupies 1st fl
- Prime medical office space
- Situated between I-95 and Country Rd 210 with great visibility from the interstate
- Available 6,000± sqft
- Sufficient parking for medical users