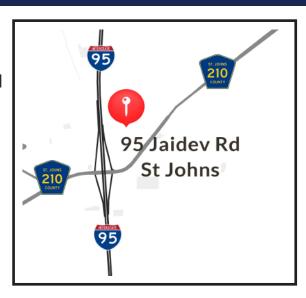

### For Lease

**Medical Office Space** 



95 Jaidev Rd St Johns, FL 32259

#### Medical/Professional Office Space

- Jacksonville University Nursing School occupies 1st fl
- Prime medical office space
- Situated between I-95 and Country Rd 210 with great visibility from the interstate
- Available 6,000± sqft
- Sufficient parking for medical users





#### **Property Information**

**Location Map** 



### Demographic Information

| HOUSEHOLDS               |           |           |           |
|--------------------------|-----------|-----------|-----------|
|                          | 1 Mile    | 3 Mile    | 5 Mile    |
| 2010 Census              | 1,037     | 10,552    | 31,544    |
| 2023 Estimate            | 2,493     | 24,173    | 68,659    |
| 2028 Projection          | 2,985     | 28,766    | 80,436    |
| INCOME                   |           |           |           |
|                          | 1 Mile    | 3 Mile    | 5 Mile    |
| Average Household Income | \$111,772 | \$128,910 | \$129,907 |
| Median Household Income  | \$82,738  | \$104,255 | \$107,575 |



# CROSS REGIONS®





# CROSS REGIONS®





# CROSS REGIONS®