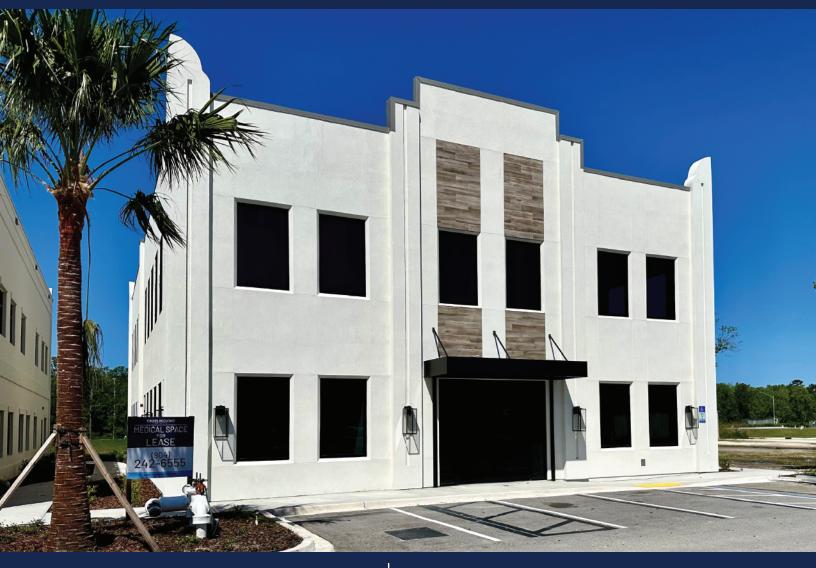

### For Lease

**Medical Office Space** 

95 Jaidev Rd St Johns, FL 32259

#### Medical/Professional Office Space

- Jacksonville University Nursing School occupies 1st fl
- Prime medical office space
- Situated between I-95 and Country Rd 210 with great visibility from the interstate
- Available 6,000± sqft
- Sufficient parking for medical users