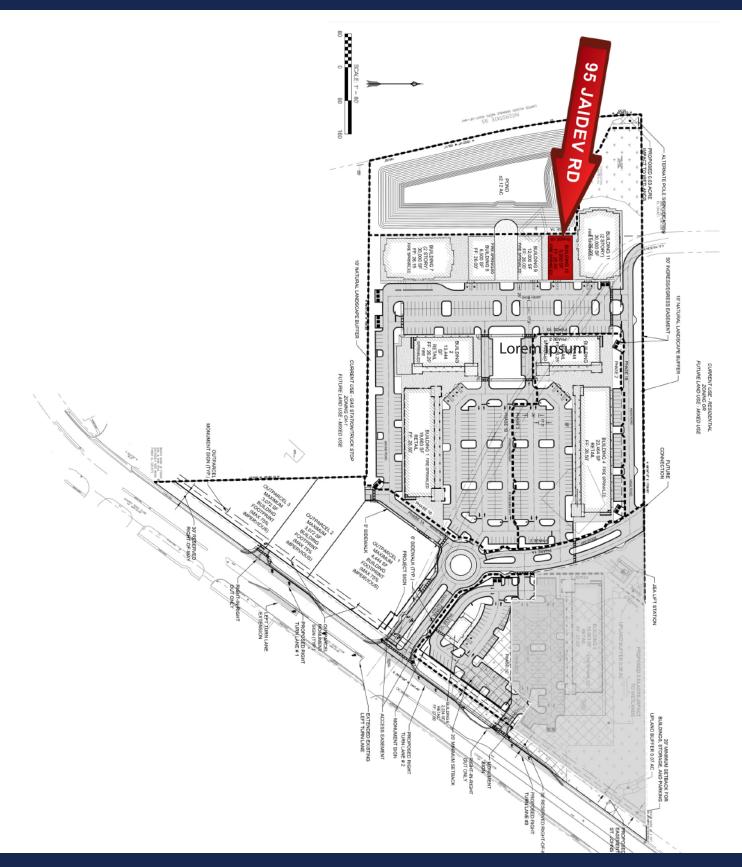

qft
- Sufficient parking for medical users





#### **Property Information**

**Location Map** 



### Demographic Information

| HOUSEHOLDS               |           |           |           |
|--------------------------|-----------|-----------|-----------|
|                          | 1 Mile    | 3 Mile    | 5 Mile    |
| 2010 Census              | 1,037     | 10,552    | 31,544    |
| 2023 Estimate            | 2,493     | 24,173    | 68,659    |
| 2028 Projection          | 2,985     | 28,766    | 80,436    |
| INCOME                   |           |           |           |
|                          | 1 Mile    | 3 Mile    | 5 Mile    |
| Average Household Income | \$111,772 | \$128,910 | \$129,907 |
| Median Household Income  | \$82,738  | \$104,255 | \$107,575 |



# CROSS REGIONS®





# CROSS REGIONS®





# CROSS REGIONS®



## Listing Agents



Mert Kerimoglu

Senior Advisor Healthcare Brokerage – Development Mobile: (617) 899-3046 Mert.Kerimoglu@crossregions.com



**Turul Sengul** 

Senior Advisor Mobile: (954) 980-5988 TS@crossregions.com



**Taylor Rice** 

Sales Associate Mobile: (516) 816-9745 Taylor.Rice@crossregions.com