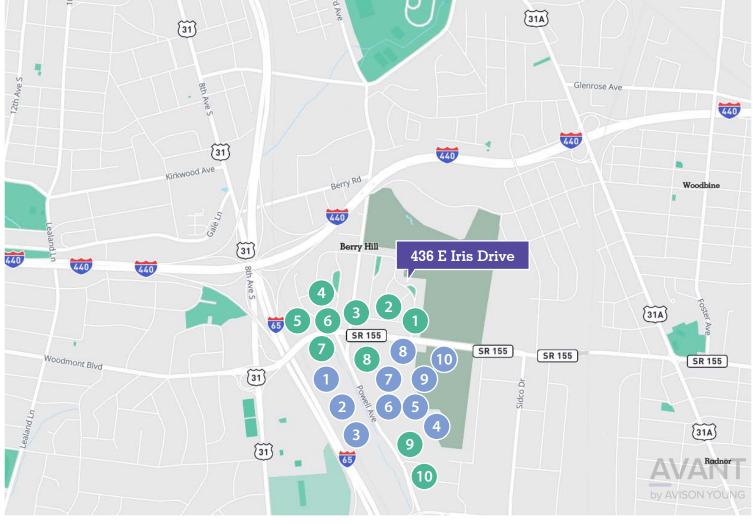

Sale price: \$1,500,000 Lease rate: \$18/sf NNN

Both buildings fully air-conditioned

Ample on-site parking

Close proximity to One Hundred Oaks and I-65/I-440

Full kitchen

Walking distance to restaurants and retail

Site plan 436 E Iris Drive

Images 436 E Iris Drive

Area map 436 E Iris Drive

Get more information

Jody F. Elder, CCIM Principal + 1 615 727 7422 Caroline Cassity
Associate
+ 1 615 727 0009

Avison Young 700 12th Avenue South Suite 200 Nashville, TN 37203 615 727 7400