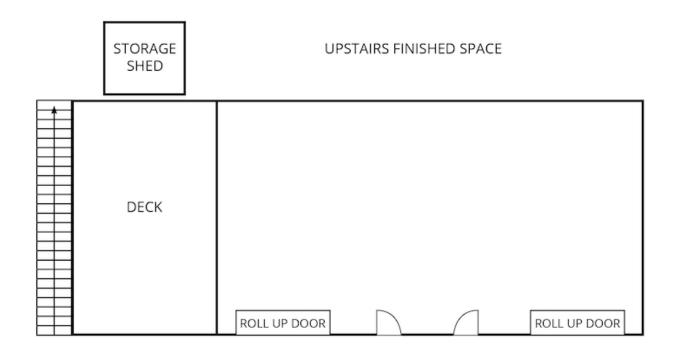

## For sale or lease

436 E Iris Drive Nashville, Tennessee

Located in Berry Hill. Great flexible space for office users, flex users or creative.

Opportunity 436 E Iris Drive

1,069-sf office

1,734-sf office/ warehouse