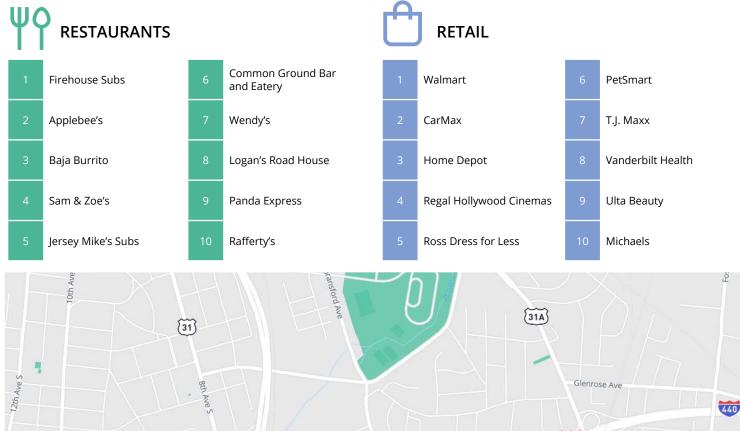

Sale price: \$1,500,000 Lease rate: \$18/sf NNN

Both buildings fully air-conditioned

Ample on-site parking

Close proximity to One Hundred Oaks and I-65/I-440

Full kitchen

Walking distance to restaurants and retail

Site plan 436 E Iris Drive

Images 436 E Iris Drive

Area map 436 E Iris Drive

Get more information

Jody F. Elder, CCIM Principal + 1 615 727 7422 Caroline Cassity
Associate
+ 1 615 727 0009

Avison Young 700 12th Avenue South Suite 200 Nashville, TN 37203 615 727 7400