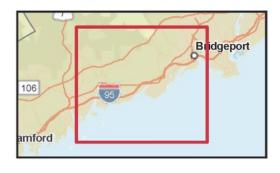

# TRAFFIC COUNTS

Average Daily Traffic Volume Up to 6,000 vehicles per day 6,001 - 15,000 15,001 - 30,000 30,001 - 50,000 50,001 - 100,000 More than 100,000 per day