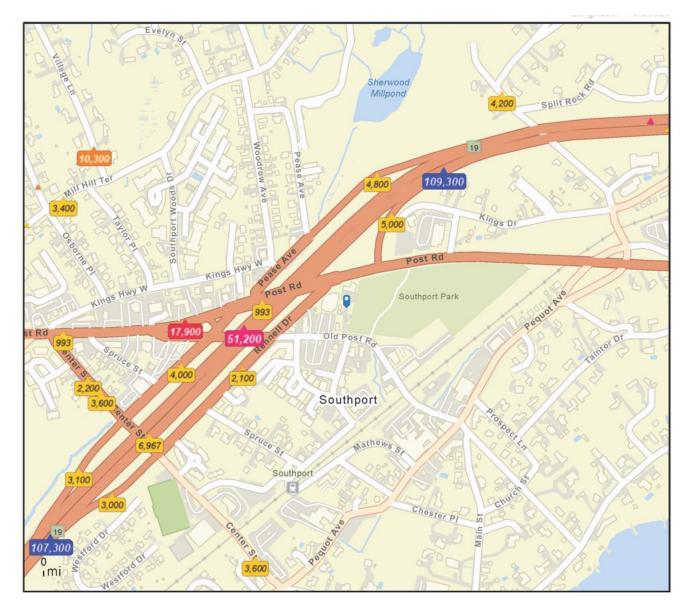

# TRAFFIC COUNTS

Average Daily Traffic Volume Up to 6,000 vehicles per day 6,001 - 15,000 15,001 - 30,000 30,001 - 50,000 50,001 - 100,000 More than 100,000 per day

# TRAFFIC COUNTS UP CLOSE

Average Daily Traffic Volume Up to 6,000 vehicles per day
6,001 - 15,000
15,001 - 30,000
30,001 - 50,000
50,001 - 100,000
More than 100,000 per day

Febbraio Commercial Team at Berkshire Hathaway HomeServices New England