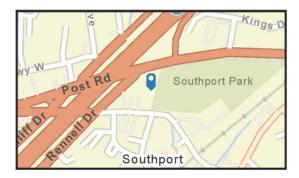

# TRAFFIC COUNTS UP CLOSE

Average Daily Traffic Volume Up to 6,000 vehicles per day
6,001 - 15,000
15,001 - 30,000
30,001 - 50,000
50,001 - 100,000
More than 100,000 per day

Febbraio Commercial Team at Berkshire Hathaway HomeServices New England