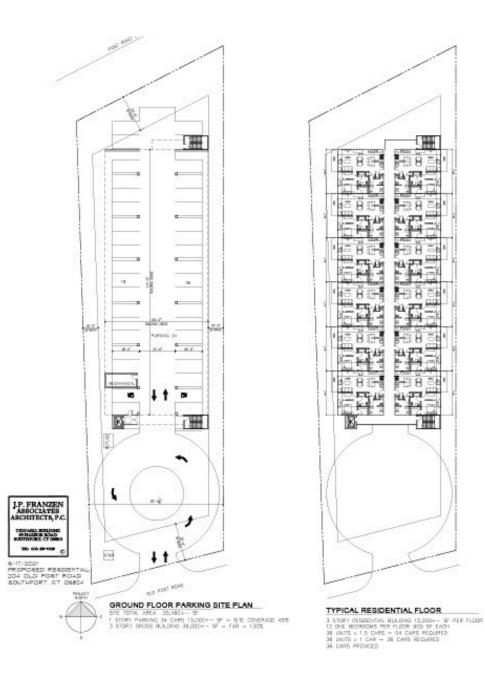

*



#### 204 Old Post Road, Southport, CT 06890

This property presents an exceptional development opportunity with three distinct buildings on-site, offering flexible usage options. The three main building comprise a three-bedroom house, two-bedroom cottage and large 6-bay garage.

Ideally located for accessibility and visibility, this property combines unique opportunity for development potential, making it a prime investment for creative commercial or mixed-use applications.

#### For Sale: \$3,995,000

- Single Family Home: 2,492 SF
- Cottage: 867 SF
- Garage: 5,423 SF
- Lot: 30,492 SF
- Taxes: \$27,395
- Zone: Designed Industrial District







Thomas Febbraio M: 203.247.3516 I O: 203.254.2061 febbraio@bhhsne.com

204 Old Post Road, Southport, CT 06890

## **RESIDENTIAL TEST FIT**



### **PROPERTY SURVEY**



204 Old Post Road, Southport, CT 06890

FCFEBBRAIO M: 203.247.3516 I O: 203.254.2061 febbraio@bhbsne.com

### LOCATION



Located in the heart of Southport, Connecticut and directly off I-95, this location is extremely accessible. Situated next door to the nicest Equinox gym in the state and across the street from the premier Delamar Hotel, this location is a hub for high net worth traffic.

#### DEMOGRAPHICS

| 5,234     | 37,905            | 107,500                          |
|-----------|-------------------|----------------------------------|
| 46.6      | 41.3              | 40.3                             |
| \$192,764 | \$193,640         | \$122,691                        |
| \$260,120 | \$264,154         | \$201,688                        |
|