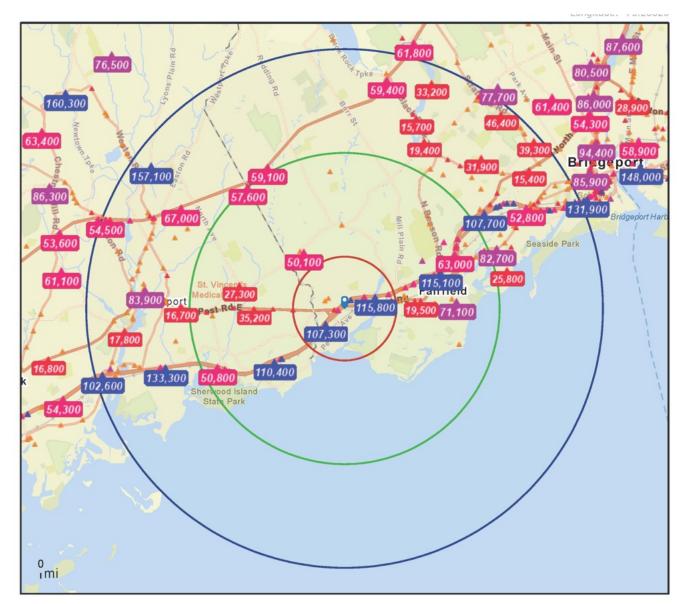

#### DEMOGRAPHICS

| 5,234     | 37,905            | 107,500                          |
|-----------|-------------------|----------------------------------|
| 46.6      | 41.3              | 40.3                             |
| \$192,764 | \$193,640         | \$122,691                        |
| \$260,120 | \$264,154         | \$201,688                        |
|           | 46.6<br>\$192,764 | 46.6 41.3<br>\$192,764 \$193,640 |

1-Mile

3-Mile

5-Mile