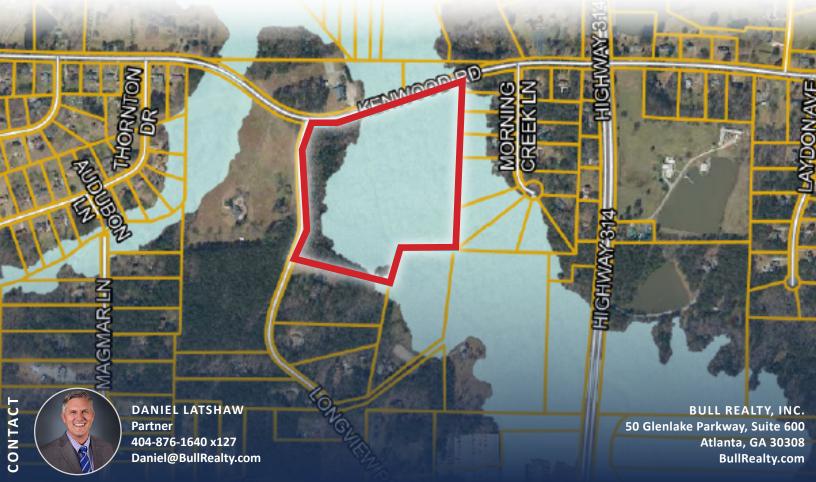

SE corner of Kenwood Drive & Longview Road Fayetteville, Georgia 30214

#### Subject Property

LONGVIEW ROAD

KENWOOD ROAD

HIGHWAY 314

HIGHWAY 314

BULL REALTY, INC. Glenlake Parkway, Suite 600 Atlanta, GA 30308 BullRealty.com

DANIEL LATSHAW Partner 404-876-1640 x127 Daniel@BullRealty.com

# **PROPERTY OVERVIEW**

Rare opportunity to develop one or more homes on beautiful  $\pm$  36.5 acres. Enjoy the privacy, mature hardwoods, wildlife, and lovely Morning Creek running through the property. According to Fayette County tax assessor, approximately  $\pm$  7.5 acres fronting Kenwood Road is not in the flood plain, and the remainder of the land in the flood plain represents a stunning and peaceful back yard. You'll love this convenient Fayetteville location only 20 minutes from Hartsfield Jackson International Airport.

# **PROPERTY HIGHLIGHTS**

- ±36.5 acres of land for development of one or more single family homes
- Approximately ±7.5 usable acres fronting Kenwood Road according to Fayette County tax assessor
- Enjoy the privacy of mature hardwoods, wildlife, and lovely Morning Creek running through the property
- Only 20 minutes from Hartsfield Jackson International Airport
- Zoning: <u>A-R (Agricultural Residential)</u>

Disclaimer: There is a petroleum pipeline running through the property

SE Corner of Kenwood Drive & Longview Road Fayetteville, Georgia 30214

SE Corner of Kenwood Drive & Longview Road Fayetteville, Georgia 30214