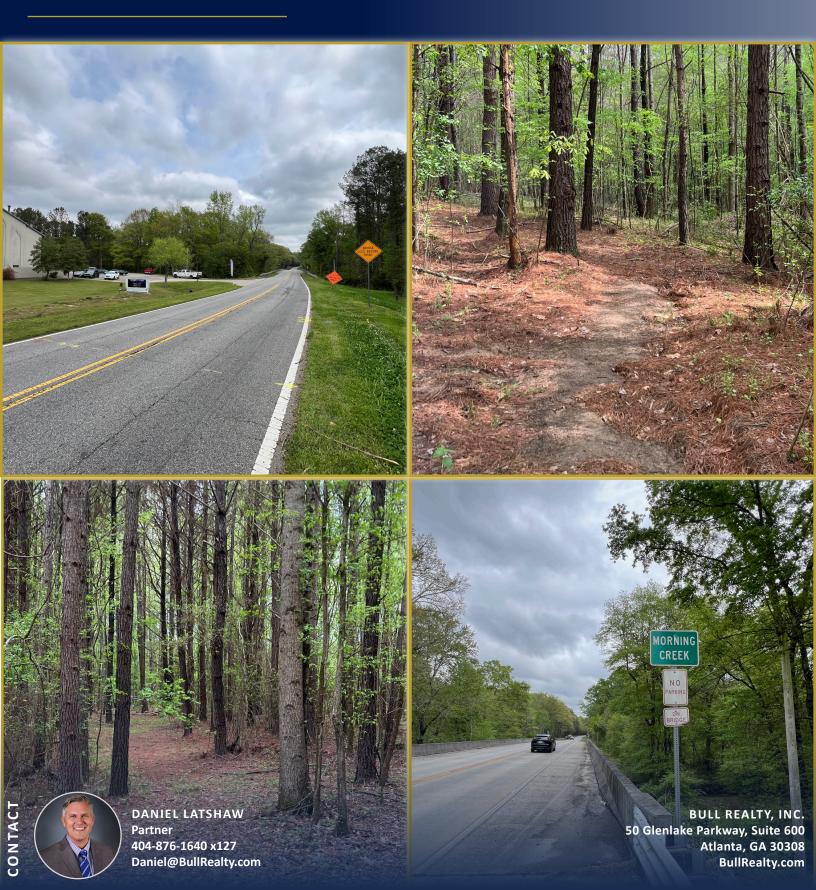

# **PROPERTY OVERVIEW**

Rare opportunity to develop one or more homes on beautiful  $\pm$  36.5 acres. Enjoy the privacy, mature hardwoods, wildlife, and lovely Morning Creek running through the property. According to Fayette County tax assessor, approximately  $\pm$  7.5 acres fronting Kenwood Road is not in the flood plain, and the remainder of the land in the flood plain represents a stunning and peaceful back yard. You'll love this convenient Fayetteville location only 20 minutes from Hartsfield Jackson International Airport.

# **PROPERTY HIGHLIGHTS**

- ±36.5 acres of land for development of one or more single family homes
- Approximately ±7.5 usable acres fronting Kenwood Road according to Fayette County tax assessor
- Enjoy the privacy of mature hardwoods, wildlife, and lovely Morning Creek running through the property
- Only 20 minutes from Hartsfield Jackson International Airport
- Zoning: <u>A-R (Agricultural Residential)</u>

Disclaimer: There is a petroleum pipeline running through the property

SE Corner of Kenwood Drive & Longview Road Fayetteville, Georgia 30214

SE Corner of Kenwood Drive & Longview Road Fayetteville, Georgia 30214