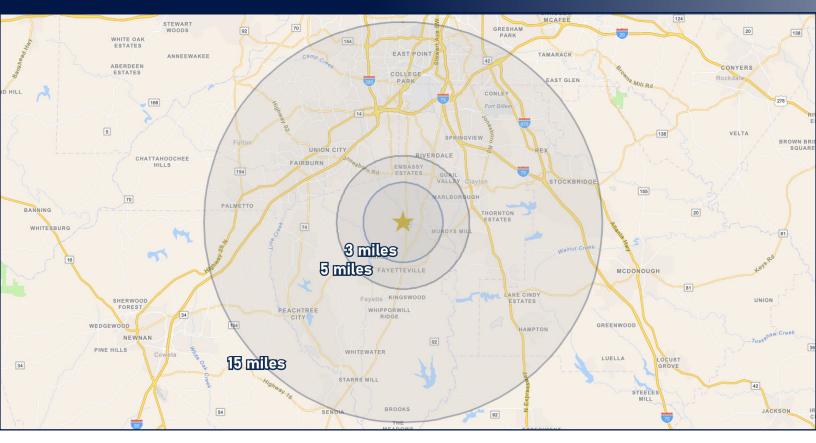

# **DEMOGRAPHICS**

|                       | 3-Mile    | 5-Mile    | 15-Mile   |
|-----------------------|-----------|-----------|-----------|
| Population            | 27,367    | 102,927   | 807,049   |
| Households            | 9,873     | 36,590    | 295,581   |
| Avg. Household Income | \$108,621 | \$101,629 | \$102,964 |

Source: 2023 ESRI

DANIEL LATSHAW Partner 404-876-1640 x127 Daniel@BullRealty.com

BULL REALTY, INC. 50 Glenlake Parkway, Suite 600 Atlanta, GA 30308 BullRealty.com