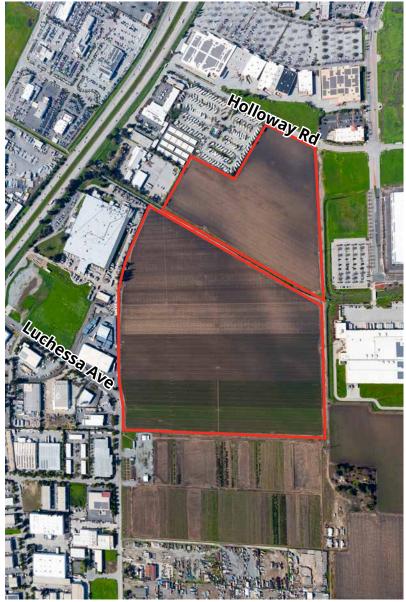

# Holloway Road to Luchessa Ave

- Two (2) Ownerships
  - ±26.55 Acres (Holloway Road)
  - ±62.99 Acres (Luchessa Ave)
- Zoned M2, Heavy Industrial
- Great Access to Highway 101 and Highway 152

- Close to Industrial Developments and Major Retail Centers
- \$12.00 per Square Foot
- Call for Full Details