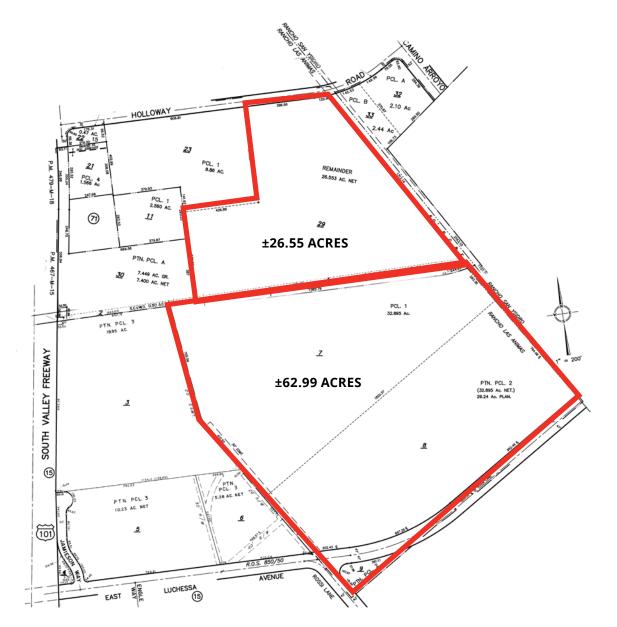

# Holloway Road to Luchessa Ave

- Two (2) Ownerships
  - ±26.55 Acres (Holloway Road)
  - ±62.99 Acres (Luchessa Ave)
- Zoned M2, Heavy Industrial
- Great Access to Highway 101 and Highway 152

- Close to Industrial Developments and Major Retail Centers
- \$12.00 per Square Foot
- Call for Full Details