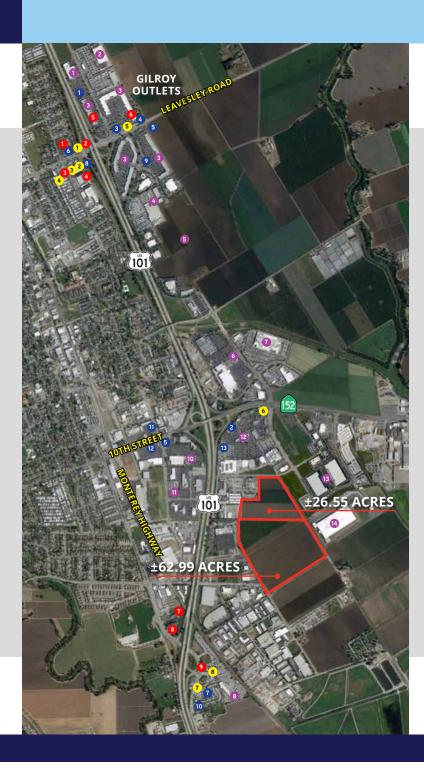

# **Amenities Map**

#### **RESTAURANTS**

1 Fresh Choice/Ginger Café

2 Mimi's

3 Denny's Diner

4 In & Out Burger

McDonald's

6 Black Bear Diner

**7** Carl's Jr.

8 Burger King

9 Applebees10 Jack in the Box

10 Wendy's

12 Taco Bell

13 Buffalo Wild Wings

#### **LODGING**

1 Forest Park Inn - 123 Rooms

Leavesly Inn - 48 Rooms

Ramada Limited - 42 Rooms
Comfort Inn - 65 Rooms

5 Super 8 - 52 Rooms

6 Econo Lodge - 44 Rooms

7 Motel 6 - 127 Rooms

8 Hilton Gardens - 137 Rooms

Hampton Inn & Suites - 103 Rooms

#### **GAS STATIONS**

1 Chevron

2 Shell

3 Rotton Robbie

4 United Gas

5 Union 76

6 Shell

7 Chevron

8 Shell - Truck Fueling

# **MAJOR DEVELOPMENTS**

Alamo Plaza (Gold's Gym, Ashley Home Store, Mancini's Sleepworld)

2 Home Depot - Staples

3 Premium Outlet Mall

4 Family RV

South Point Business Park (Kaiser, GUSD, future Amazon Data Center)

Newman Center (Costco, Lowe's)

Super WalMart

B Garlic Farm Truckstop/RV Park

Gilroy Village (Big Lots, Smart & Final)

South Valley Plaza

(Burlington Coat Factory, Arteagas Super)

(ii) Gilroy Auto Mall

Gilroy Crossings

(Target, Kohl's, Barnes & Noble, etc.)

McCarthy Business Park

UNFI Distribution Center