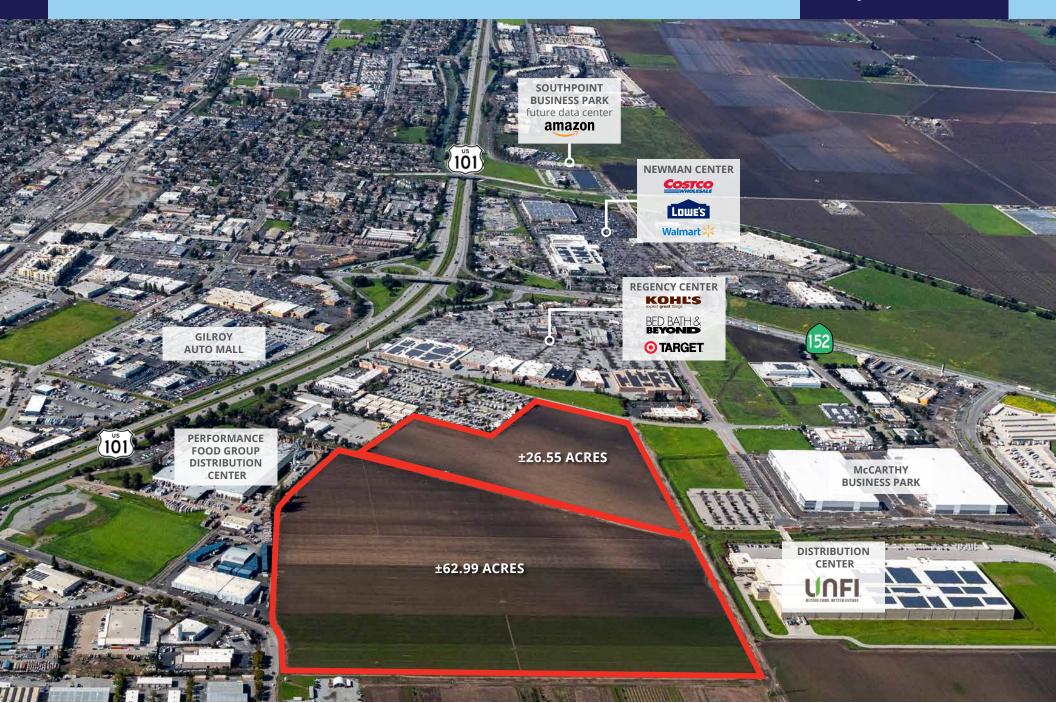

# Holloway Road to Luchessa Ave

- Two (2) Ownerships
  - ±26.55 Acres (Holloway Road)
  - ±62.99 Acres (Luchessa Ave)
- Zoned M2, Heavy Industrial
- Great Access to Highway 101 and Highway 152

- Close to Industrial Developments and Major Retail Centers
- \$12.00 per Square Foot
- Call for Full Details

# **MAJOR DEVELOPMENTS**

Alamo Plaza (Gold's Gym, Ashley Home Store, Mancini's Sleepworld)

2 Home Depot - Staples

3 Premium Outlet Mall

4 Family RV

South Point Business Park (Kaiser, GUSD, future Amazon Data Center)

Newman Center (Costco, Lowe's)

Super WalMart

B Garlic Farm Truckstop/RV Park

Gilroy Village (Big Lots, Smart & Final)

South Valley Plaza

(Burlington Coat Factory, Arteagas Super)

(ii) Gilroy Auto Mall

Gilroy Crossings

(Target, Kohl's, Barnes & Noble, etc.)

McCarthy Business Park

UNFI Distribution Center