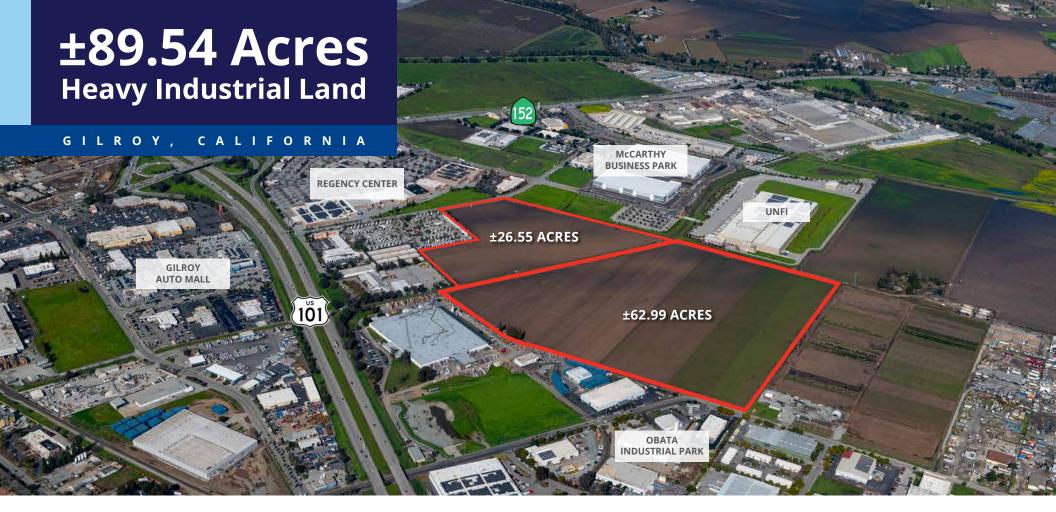

# Holloway Road to Luchessa Ave

- Two (2) Ownerships
  - ±26.55 Acres (Holloway Road)
  - ±62.99 Acres (Luchessa Ave)
- Zoned M2, Heavy Industrial
- Great Access to Highway 101 and Highway 152

- Close to Industrial Developments and Major Retail Centers
- \$12.00 per Square Foot
- Call for Full Details

# ±89.54 Acres Heavy Industrial Land

FOR MORE INFORMATION CONTACT: