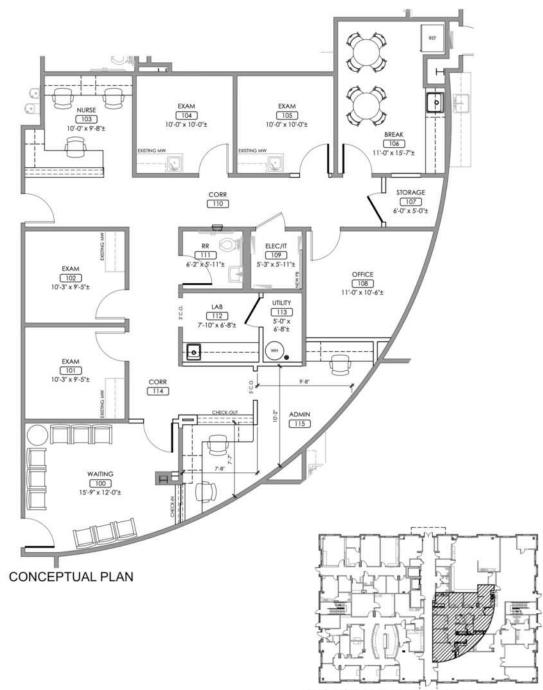

## **FLOOR PLAN - SUITE 103**

**Champions DFW Commercial Realty** 

1725 E Southlake Blvd, Suite 100, Southlake, TX 76092

©2023 Champions DFW Commercial Realty LLC.

809 W HARWOOD RD, HURST, TX 76054