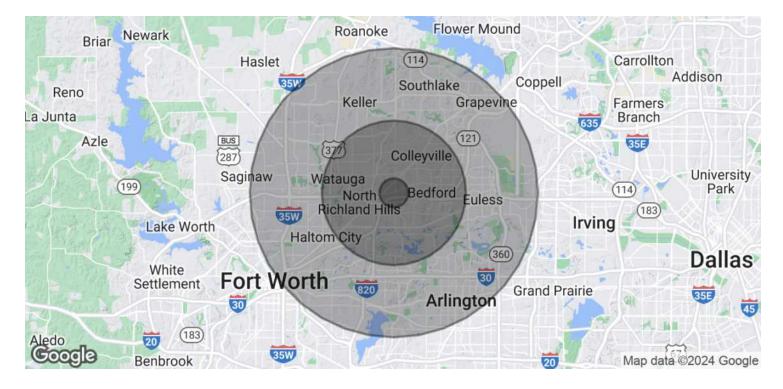

## **DEMOGRAPHICS MAP & REPORT**

| POPULATION           | 1 MILE | 5 MILES | 10 MILES |
|----------------------|--------|---------|----------|
| Total Population     | 13,651 | 263,707 | 919,148  |
| Average Age          | 37.4   | 39.4    | 36.6     |
| Average Age (Male)   | 35.5   | 37.8    | 35.4     |
| Average Age (Female) | 37.9   | 40.5    | 37.3     |

| HOUSEHOLDS & INCOME | 1 MILE    | 5 MILES   | <b>10 MILES</b> |
|---------------------|-----------|-----------|-----------------|
| Total Households    | 5,433     | 102,249   | 356,454         |
| # of Persons per HH | 2.5       | 2.6       | 2.6             |
| Average HH Income   | \$81,432  | \$94,196  | \$92,667        |
| Average House Value | \$191,469 | \$253,779 | \$231,787       |

\* Demographic data derived from 2020 ACS - US Census