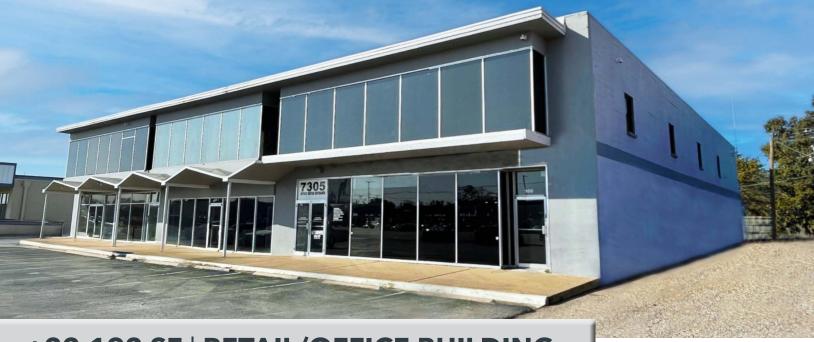

# 7305 Blvd 26 | North Richland Hills, TX 76180

# ±22,192 SF | RETAIL/OFFICE BUILDING

## AVAILABILITY HIGHLIGHTS

- 22,192 SF Retail/Office Building with ~3,000 SF Warehouse
- Fully Vacant
- High Visibility
- Retail Frontage
- Dedicated Pylon Signage
- New Roof
- Owner/User Value-Add Opportunity
- Eligible for 'New Market Tax Credit Program' and up to \$25k for front facing improvements
- <1 Mile from NE Loop 820 and 0.5 mile from the new City Point Development