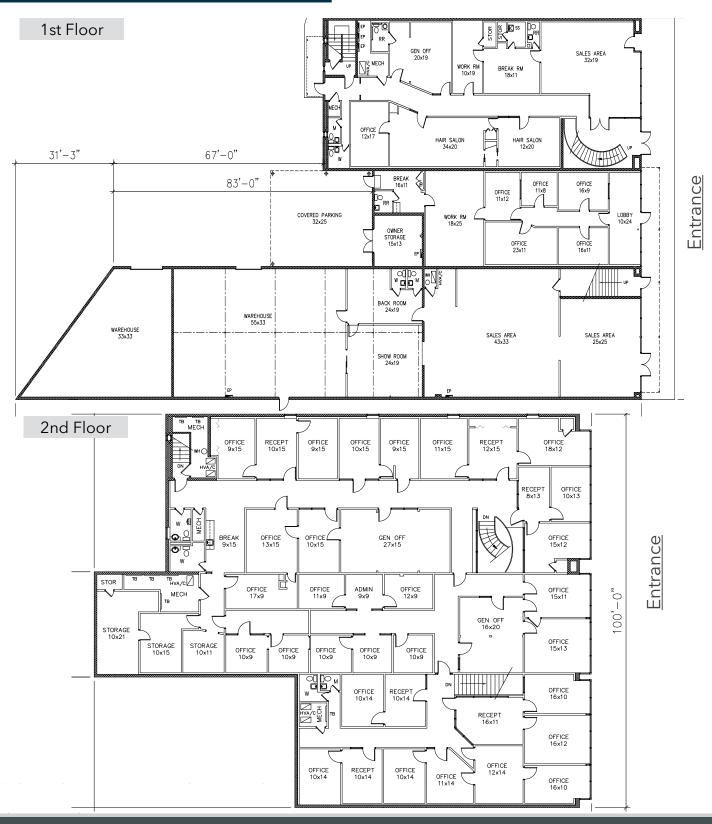

# 7305 Blvd 26 | North Richland Hills, TX 76180



# ±22,192 SF | RETAIL/OFFICE BUILDING

## AVAILABILITY HIGHLIGHTS

- 22,192 SF Retail/Office Building with ~3,000 SF Warehouse
- Fully Vacant
- High Visibility
- Retail Frontage
- Dedicated Pylon Signage
- New Roof
- Owner/User Value-Add Opportunity
- Eligible for 'New Market Tax Credit Program' and up to \$25k for front facing improvements
- <1 Mile from NE Loop 820 and 0.5 mile from the new City Point Development



#### FOR MORE INFORMATION:

LAUREN KONEN 832.515.4062 Ikonen@lee-associates.com



### 7305 BLVD 26 NORTH RICHLAND HILLS, TX 76180

#### FLOOR PLANS



#### FOR MORE INFORMATION:

LAUREN KONEN 832.515.4062 Ikonen@lee-associates.com



### 7305 BLVD 26 NORTH RICHLAND HILLS, TX 76180

### AERIAL



All information furnished regarding property for sale, rental or financing is from sources deemed reliable, but no warranty or representation is made to the accuracy thereof and same is submitted to errors, omissions, change of price, rental or other conditions prior to sale, lease or financing or withdrawal without notice. No liability of any kind is to be imposed on the broker herein.

#### FOR MORE INFORMATION:

LAUREN KONEN 832.515.4062 Ikonen@lee-associates.com



### 7305 BLVD 26 NORTH RICHLAND HILLS, TX 76180

### SURVEY



All information furnished regarding property for sale, rental or financing is from sources deemed reliable, but no