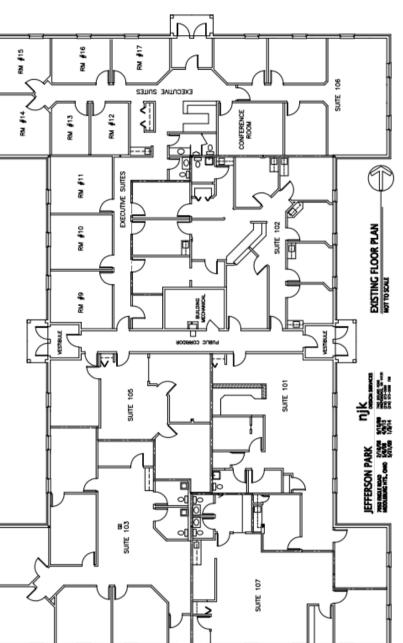

#### **Features**

Private and Common Entry Options

Custom Office Space Buildout

(1) Ideal for Multi-market Practices

All First Floor Solutions

Call for details **440-484-2200** 

# **3 Locations Throughout Northeast Ohio**

| Lease Rate:    | \$17.50 SF/yr NNN |
|----------------|-------------------|
| Renovations:   | 2022              |
| Property Type: | Medical & Office  |
| Suite Size:    | Up to 3,800 SF    |