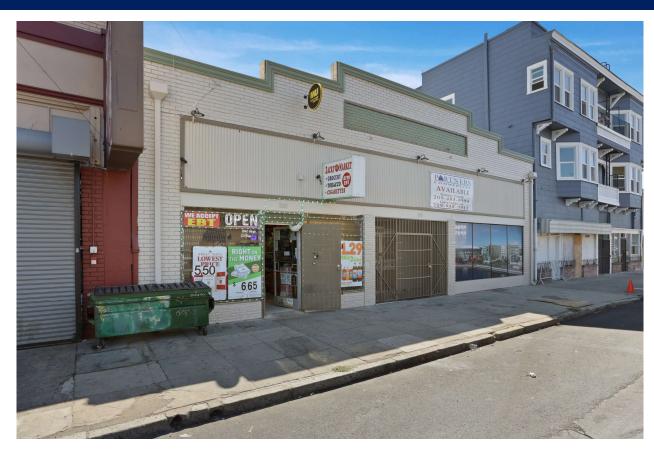

# FOR SALE – DOWNTOWN STOCKTON 338-340 N CALIFORNIA STREET

STOCKTON, CA

SALE PRICE: \$349,000.00 – SELLER FINANCING AVAILABLE

### **PROPERTY DETAILS**

SALE PRICE: \$349,000.00
±5,000 SF Retail Storefront
APN: 139-24-007
ZONED: CD (Commercial Downtown – City of Stockton)
±1,500 SF currently Leased on a M2M basis

- ±3,500 SF vacant w/ new carpet and paint
- Lots of plumbing throughout
- · Facade recently updated w/ new paint and entry tiles
- New Exterior lighting
- Located next to the Miner Street w/ several upgrades from the City of Stockton and Visionary Home Builders new Housing Development as well as located within the Downtown Stockton Alliance with several opportunities