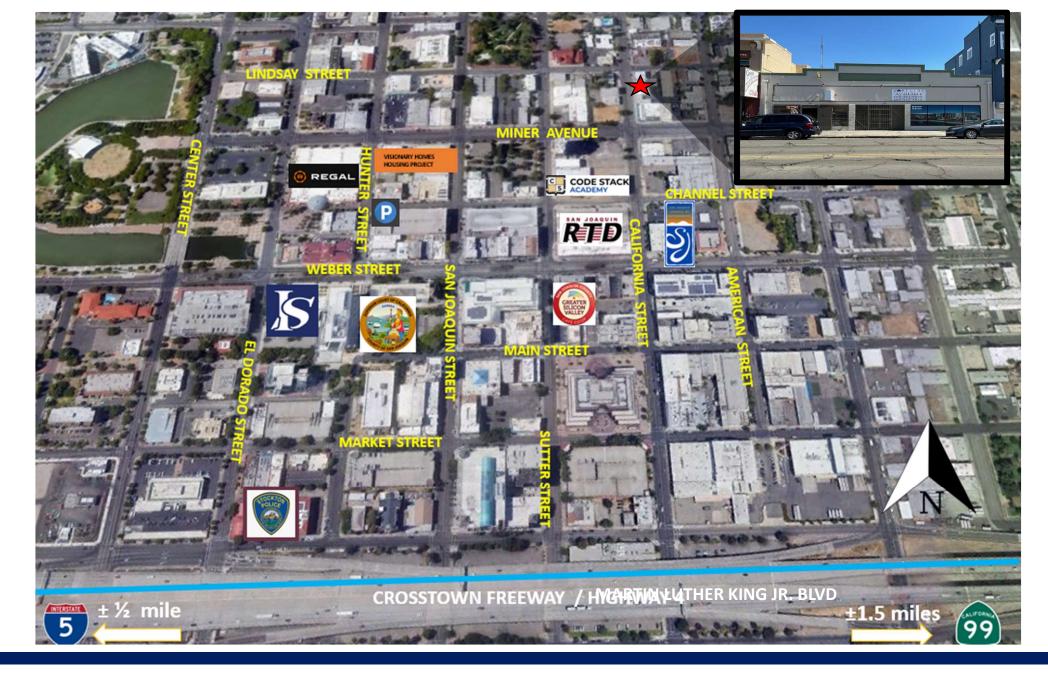

### **PROPERTY DETAILS**

SALE PRICE: \$349,000.00
±5,000 SF Retail Storefront
APN: 139-24-007
ZONED: CD (Commercial Downtown – City of Stockton)
±1,500 SF currently Leased on a M2M basis

- ±3,500 SF vacant w/ new carpet and paint
- Lots of plumbing throughout
- · Facade recently updated w/ new paint and entry tiles
- New Exterior lighting
- Located next to the Miner Street w/ several upgrades from the City of Stockton and Visionary Home Builders new Housing Development as well as located within the Downtown Stockton Alliance with several opportunities