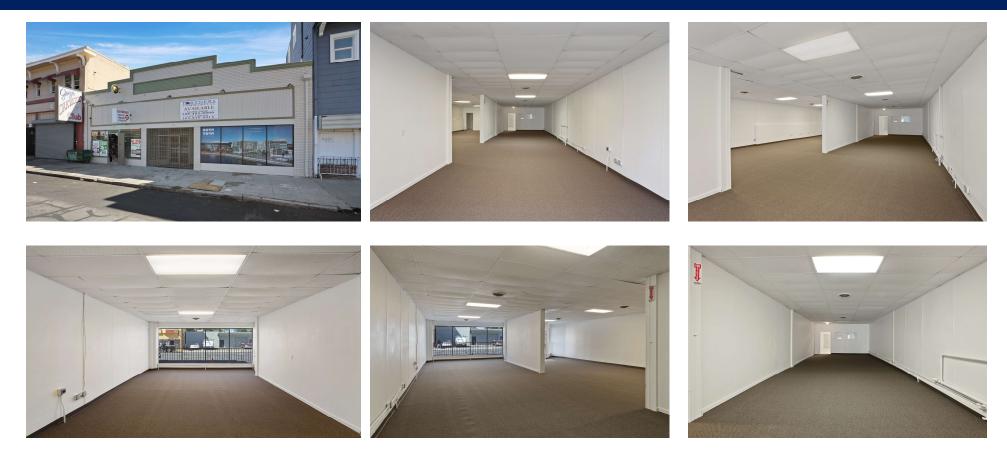

## FOR SALE – DOWNTOWN STOCKTON 338-340 N CALIFORNIA STREET

STOCKTON, CA SALE PRICE: \$349,000.00 – SELLER FINANCING AVAILABLE

### **PROPERTY DETAILS**

SALE PRICE: \$349,000.00
±5,000 SF Retail Storefront
APN: 139-24-007
ZONED: CD (Commercial Downtown – City of Stockton)
±1,500 SF currently Leased on a M2M basis

- ±3,500 SF vacant w/ new carpet and paint
- Lots of plumbing throughout
- · Facade recently updated w/ new paint and entry tiles
- New Exterior lighting
- Located next to the Miner Street w/ several upgrades from the City of Stockton and Visionary Home Builders new Housing Development as well as located within the Downtown Stockton Alliance with several opportunities