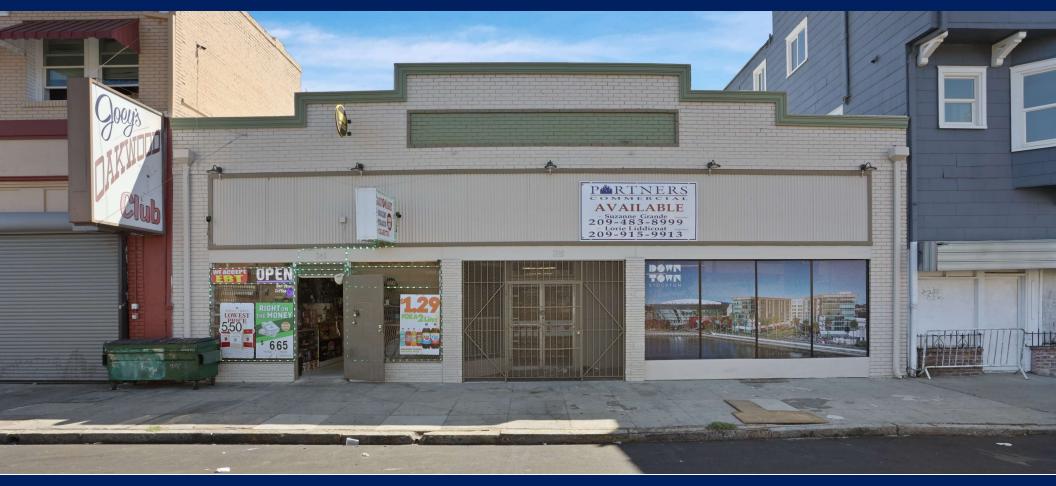

## FOR SALE – DOWNTOWN STOCKTON 338-340 N CALIFORNIA STREET

STOCKTON, CA SALE PRICE: \$349,000.00 – SELLER FINANCING AVAILABLE

FOR MORE INFORMATION CONTACT:

Lorie Liddicoat 209.915.9913 Lic. 01952818 Lorie@PartnersCommercialRE.com

## FOR SALE – DOWNTOWN STOCKTON 338-340 N CALIFORNIA STREET

### STOCKTON, CA SALE PRICE: \$349,000.00 – SELLER FINANCING AVAILABLE

### **PROPERTY DETAILS**

SALE PRICE: \$349,000.00
±5,000 SF Retail Storefront
APN: 139-24-007
ZONED: CD (Commercial Downtown – City of Stockton)
±1,500 SF currently Leased on a M2M basis

- ±3,500 SF vacant w/ new carpet and paint
- Lots of plumbing throughout
- · Facade recently updated w/ new paint and entry tiles
- New Exterior lighting
- Located next to the Miner Street w/ several upgrades from the City of Stockton and Visionary Home Builders new Housing Development as well as located within the Downtown Stockton Alliance with several opportunities