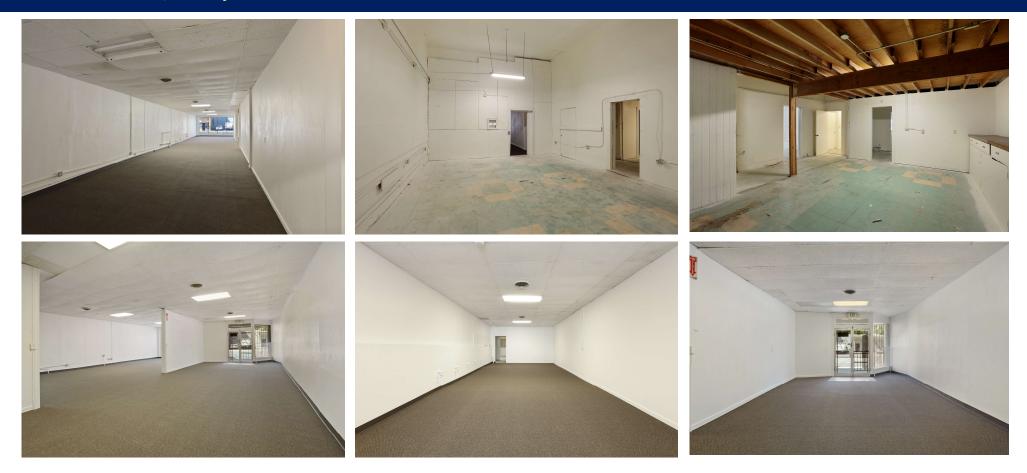

### **PROPERTY DETAILS**

SALE PRICE: \$349,000.00
±5,000 SF Retail Storefront
APN: 139-24-007
ZONED: CD (Commercial Downtown – City of Stockton)
±1,500 SF currently Leased on a M2M basis

- ±3,500 SF vacant w/ new carpet and paint
- Lots of plumbing throughout
- · Facade recently updated w/ new paint and entry tiles
- New Exterior lighting
- Located next to the Miner Street w/ several upgrades from the City of Stockton and Visionary Home Builders new Housing Development as well as located within the Downtown Stockton Alliance with several opportunities