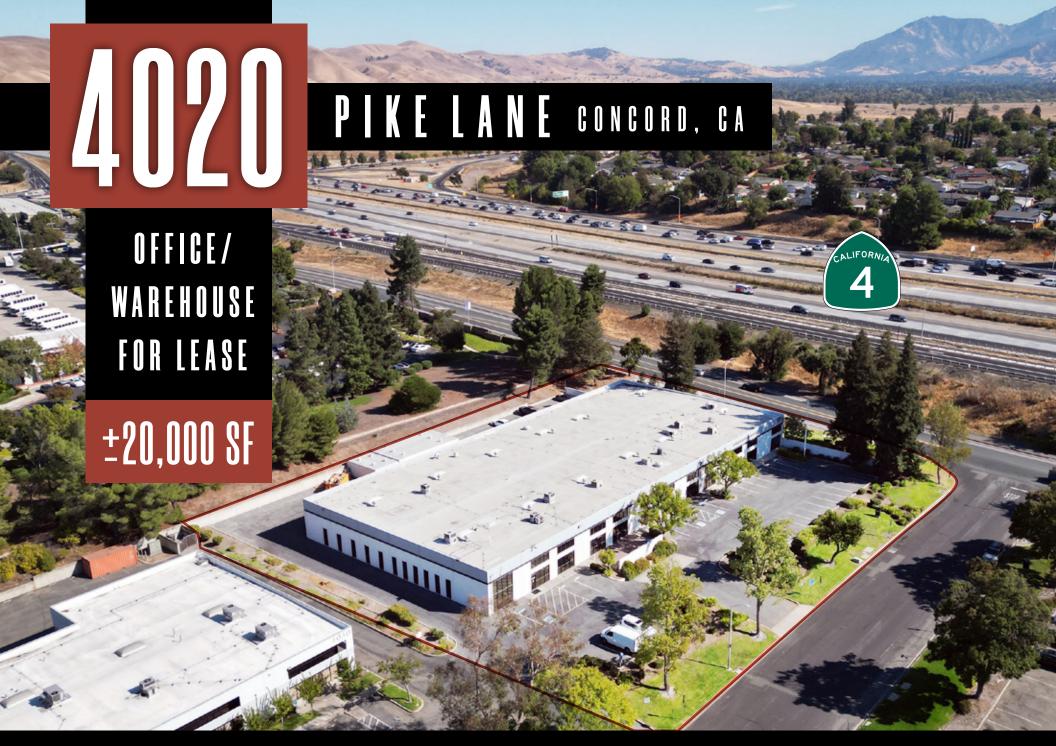

## SITE HIGHLIGHTS

- + Includes use of 40 Parking Stalls
- + Easy Access to staging/roll-up doors from Pike Lane and Arnold Industrial Way
- + Generous park-like landscaping around two sides of the property
- Located in the prestigious Concord Diablo Business Park in North Concord, home to tenants such as Benchmark, Pacific Instruments, Game Ready and Innersense Organic Beauty.