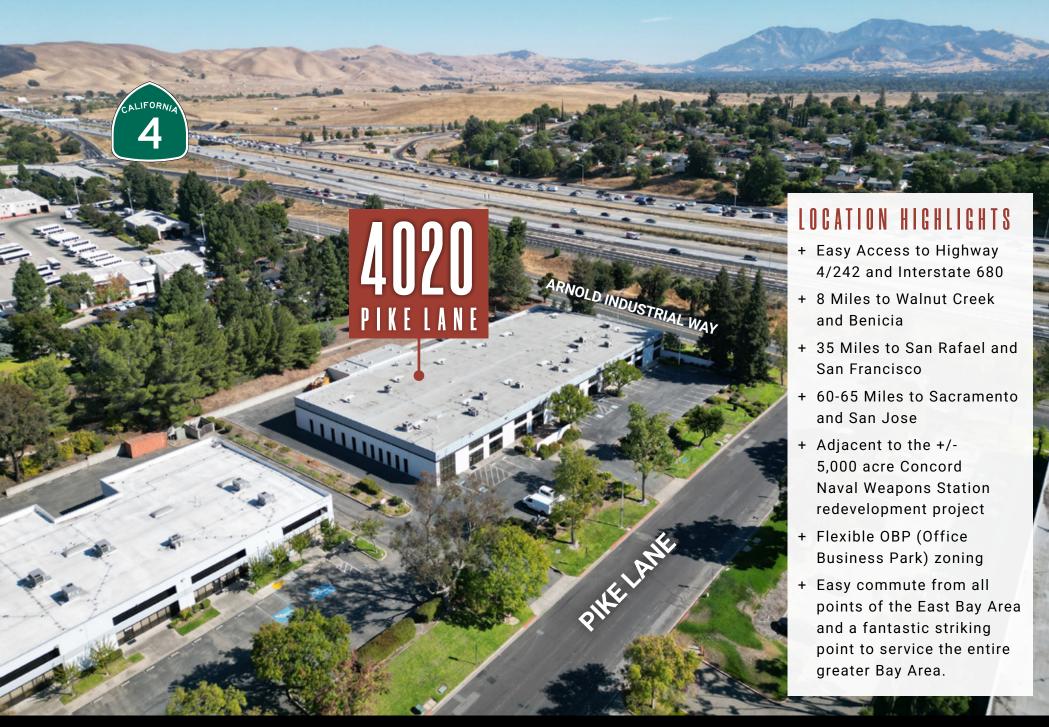

## SITE HIGHLIGHTS

- + Includes use of 40 Parking Stalls
- + Easy Access to staging/roll-up doors from Pike Lane and Arnold Industrial Way
- + Generous park-like landscaping around two sides of the property
- Located in the prestigious Concord Diablo Business Park in North Concord, home to tenants such as Benchmark, Pacific Instruments, Game Ready and Innersense Organic Beauty.