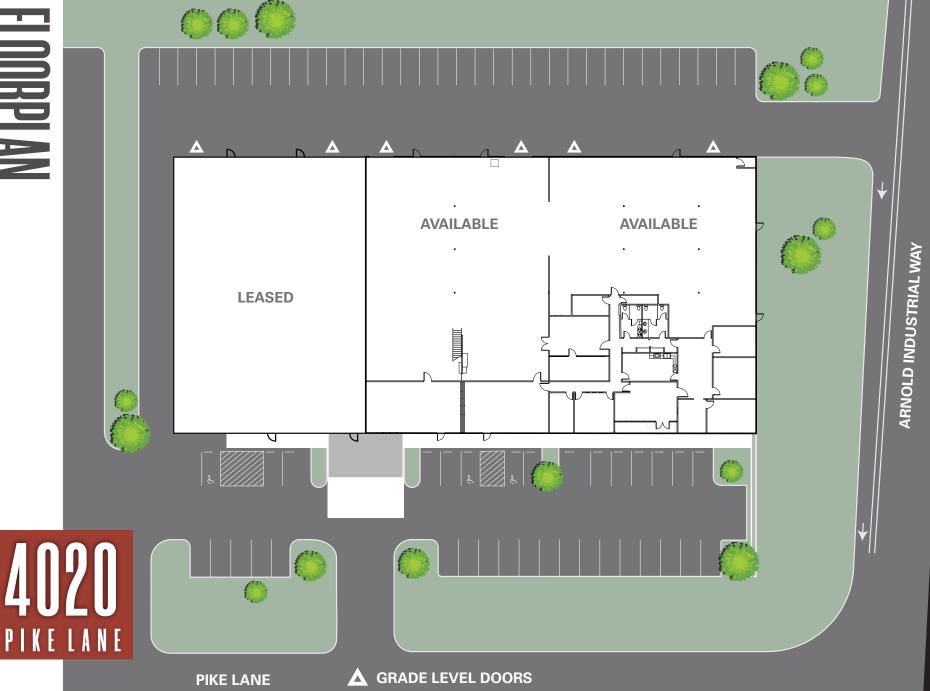

## OFFICE AREA

- + Approximately 30% improved with offices, including a reception, multiple private offices, open space, conference rooms, restrooms, and a break room
- + Fully conditioned space with a good work flow and some higher end finishes from a previous owner/user occupant.
- + Extensive window line on a corner to bring in natural light

## WAREHOUSE MARINE

- + Three (3) 12' x 14' Grade Level Doors
- + 1,000 amps at 277/480 volt, 3 phase electrical service
- + 16'-18' ceiling clearance
- + Fully sprinklered building (.22 GPM / 2,000 Sq. Ft.)
- + Existing racking in place can be purchased separately.

## SITE HIGHLIGHTS

- + Includes use of 40 Parking Stalls
- + Easy Access to staging/roll-up doors from Pike Lane and Arnold Industrial Way
- + Generous park-like landscaping around two sides of the property
- Located in the prestigious Concord Diablo Business Park in North Concord, home to tenants such as Benchmark, Pacific Instruments, Game Ready and Innersense Organic Beauty.