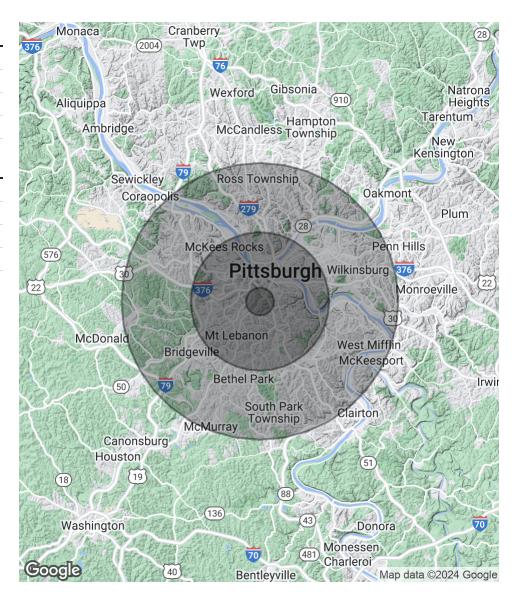

### **DEMOGRAPHICS MAP & REPORT**

| POPULATION           | 1 MILE | 5 MILES | 10 MILES |
|----------------------|--------|---------|----------|
| Total Population     | 16,523 | 346,003 | 836,979  |
| Average Age          | 39.3   | 39.1    | 40.9     |
| Average Age (Male)   | 36.9   | 37.3    | 39.1     |
| Average Age (Female) | 42.5   | 40.6    | 42.5     |
|                      |        |         |          |
| HOUSEHOLDS & INCOME  | 1 MILE | 5 MILES | 10 MILES |
| Total Households     | 8,072  | 174,166 | 425,000  |
| # of Persons per HH  | 2.0    | 2.0     | 2.0      |
| Average HH Income    |        |         |          |