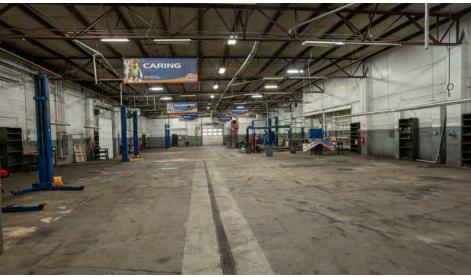

### ADDITIONAL PHOTOS

#### PROPERTY OVERVIEW

Formerly used as a car dealership and auto repair shop, this property includes approximately 8,000 SF of showroom, lobby and office space (6,000 SF street-level and 2,000 SF mezzanine level) and approximately 18,000 SF of warehouse & shop space.

#### **PROPERTY HIGHLIGHTS**

- 3 Drive-In doors
- Two-directional access with over 500 ft of frontage on West Liberty Ave
- 24,500 vehicles per day
- Strong surrounding residential density
- · Ample surface parking
- Wide array of acceptable uses include car washes, banking or financial institutions, child care, animal care, indoor recreation, lab & research services, medical marijuana operations, retail sales and service, manufacturing and assembly operations, and many more