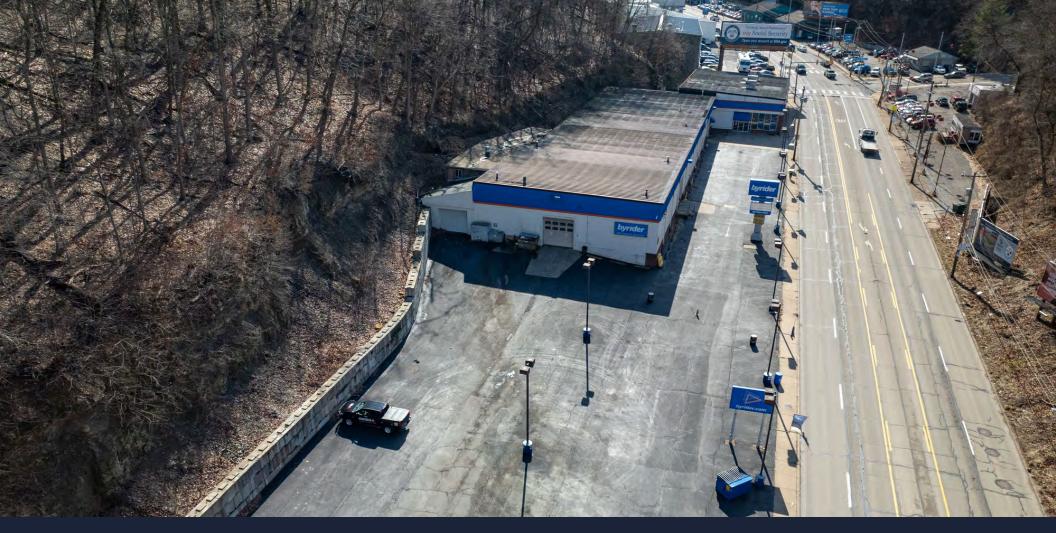

#### PROPERTY OVERVIEW

Formerly used as a car dealership and auto repair shop, this property includes approximately 8,000 SF of showroom, lobby and office space (6,000 SF street-level and 2,000 SF mezzanine level) and approximately 18,000 SF of warehouse & shop space.

#### **PROPERTY HIGHLIGHTS**

- 3 Drive-In doors
- Two-directional access with over 500 ft of frontage on West Liberty Ave
- 24,500 vehicles per day
- Strong surrounding residential density
- · Ample surface parking
- Wide array of acceptable uses include car washes, banking or financial institutions, child care, animal care, indoor recreation, lab & research services, medical marijuana operations, retail sales and service, manufacturing and assembly operations, and many more