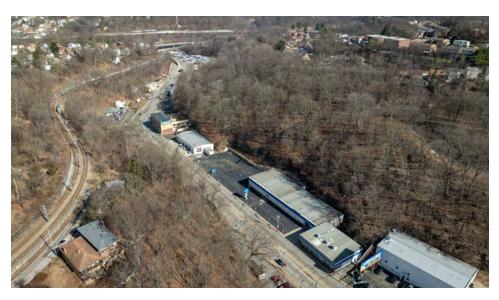

### **RETAIL PROPERTY FOR SALE OR LEASE**

# 1561 W LIBERTY AVE

PITTSBURGH, PA 15226



**Presented By:** 

**Paige Myers** 

**Kevin Riley** 

412.745.5000 x203

412.745.5000 x200 paige@totumrealtyadvisors.com kevin@totumrealtyadvisors.com

PITTSBURGH, PA 15226

### **EXECUTIVE SUMMARY**







#### OFFERING SUMMARY

| Sale Price:    | \$3,200,000             |
|----------------|-------------------------|
| Lease Rate:    | \$12.00 SF/yr (NNN)     |
| Building Size: | 26,000 SF               |
| Available SF:  | 26,000 SF               |
| Lot Size:      | 1.75 Acres              |
| Zoning:        | HC - Highway Commercial |
| Traffic Count: | 24,500                  |

#### PROPERTY OVERVIEW

Formerly used as a car dealership and auto repair shop, this property includes approximately 8,000 SF of showroom, lobby and office space (6,000 SF street-level and 2,000 SF mezzanine level) and approximately 18,000 SF of warehouse & shop space.

Ownership is open to offers for purchase, lease, ground lease or build-to-suit opportunities.

#### **PROPERTY HIGHLIGHTS**

- 3 Drive-In doo