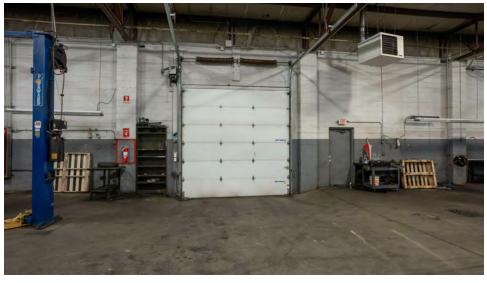

### ADDITIONAL PHOTOS

#### PROPERTY OVERVIEW

Formerly used as a car dealership and auto repair shop, this property includes approximately 8,000 SF of showroom, lobby and office space (6,000 SF street-level and 2,000 SF mezzanine level) and approximately 18,000 SF of warehouse & shop space.

#### **PROPERTY HIGHLIGHTS**

- 3 Drive-In doors
- Two-directional access with over 500 ft of frontage on West Liberty Ave
- 24,500 vehicles per day
- Strong surrounding residential density
- · Ample surface parking
- Wide array of acceptable uses include car washes, banking or financial institutions, child care, animal care, indoor recreation, lab & research services, medical marijuana operations, retail sales and service, manufacturing and assembly operations, and many more