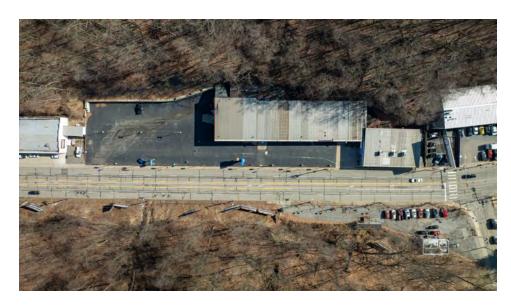

se & shop space.

Ownership is open to offers for purchase, lease, ground lease or build-to-suit opportunities.

#### **PROPERTY HIGHLIGHTS**

- 3 Drive-In doors
- Two-directional access with over 500 ft of frontage on West Liberty Ave
- 24,500 vehicles per day
- Strong surrounding residential density
- · Ample surface parking
- Wide array of acceptable uses include car washes, banking or financial institutions, child care, animal care, indoor recreation, lab & research services, medical marijuana operations, retail sales and service, manufacturing and assembly operations, and many more

### **Presented By:**

**Paige Myers** 

**Kevin Riley** 

412.745.5000 x203

412.745.5000 x200

paige@totumrealtyadvisors.com kevin@totumrealtyadvisors.com

PITTSBURGH, PA 15226

### ADDITIONAL PHOTOS











### Presented By:

**Paige Myers** 

**Kevin Riley** 

412.745.5000 x203 paige@totumrealtyadvisors.com

412.745.5000 x200

paige@totumrealtyadvisors.com kevin@totumrealtyadvisors.com

PITTSBURGH, PA 15226

### ADDITIONAL PHOTOS











### Presented By:

**Paige Myers** 

**Kevin Riley** 

412.745.5000 x203 412.745.5000 x200

paige@totumrealtyadvisors.com kevin@totumrealtyadvisors.com

PITTSBURGH, PA 15226

# TOTUM REALTY ADVISORS

### **RETAILER MAP**



### Presented By:

**Paige Myers** 

**Kevin Riley** 

412.745.5000 x203

412.745.5000 x200

paige@totumrealtyadvisors.com kevin@totumrealtyadvisors.com

PITTSBURGH, PA 15226

### **DEMOGRAPHICS MAP & REPORT**

| POPULATION           | 1 MILE | 5 MILES | 10 MILES |
|----------------------|--------|---------|----------|
| Total