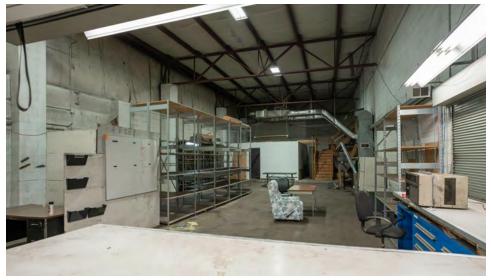

### ADDITIONAL PHOTOS

#### PROPERTY OVERVIEW

Formerly used as a car dealership and auto repair shop, this property includes approximately 8,000 SF of showroom, lobby and office space (6,000 SF street-level and 2,000 SF mezzanine level) and approximately 18,000 SF of warehouse & shop space.