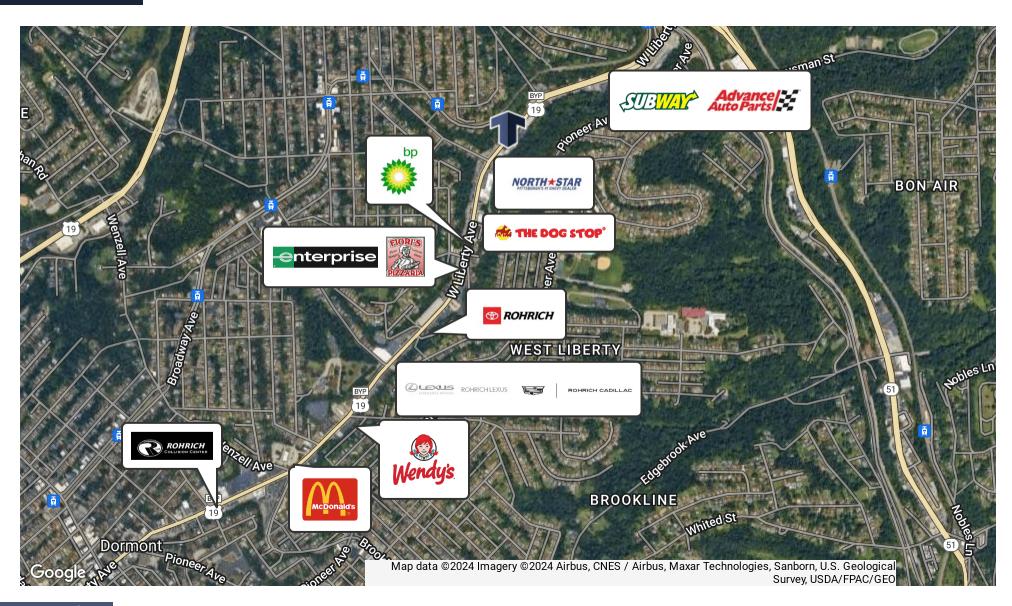

earch services, medical marijuana operations, retail sales and service, manufacturing and assembly operations, and many more

### **Presented By:**

**Paige Myers** 

**Kevin Riley** 

412.745.5000 x203

412.745.5000 x200

paige@totumrealtyadvisors.com kevin@totumrealtyadvisors.com

PITTSBURGH, PA 15226

### ADDITIONAL PHOTOS











### Presented By:

**Paige Myers** 

**Kevin Riley** 

412.745.5000 x203 paige@totumrealtyadvisors.com

412.745.5000 x200

paige@totumrealtyadvisors.com kevin@totumrealtyadvisors.com

PITTSBURGH, PA 15226

### ADDITIONAL PHOTOS











### Presented By:

**Paige Myers** 

**Kevin Riley** 

412.745.5000 x203 412.745.5000 x200

paige@totumrealtyadvisors.com kevin@totumrealtyadvisors.com

PITTSBURGH, PA 15226

# TOTUM REALTY ADVISORS

### **RETAILER MAP**



### Presented By:

**Paige Myers** 

**Kevin Riley** 

412.745.5000 x203

412.745.5000 x200

paige@totumrealtyadvisors.com kevin@totumrealtyadvisors.com

PITTSBURGH, PA 15226

### **DEMOGRAPHICS MAP & REPORT**

| POPULATION           | 1 MILE | 5 MILES | 10 MILES |
|----------------------|--------|---------|----------|
| Total Population     | 16,523 | 346,003 | 836,979  |
| Average Age          | 39.3   | 39.1    | 40.9     |
| Average Age (Male)   | 36.9   | 37.3    | 39.1     |
| Average Age (Female) | 42.5   | 40.6    | 42.5     |
|                      |        |         |          |
| HOUSEHOLDS & INCOME  | 1 MILE | 5 MILES | 10 MILES |
| Total Households     | 8,072  | 174,166 | 425,000  |
| # of Persons per HH  | 2.0    | 2.0     | 2.0      |
| Average HH Income    |        |