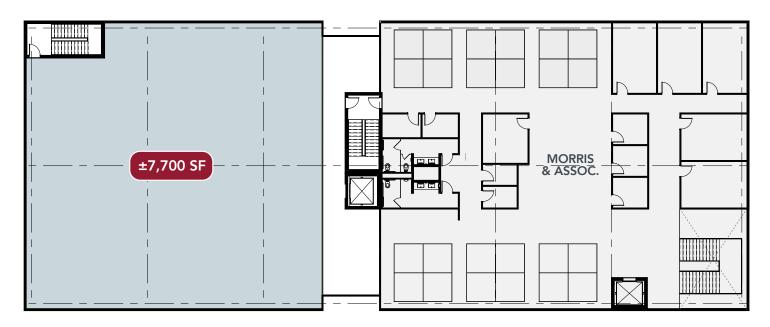

#### **SECOND FLOOR**

Scott Hadley shadley@lee-associates.com

D 919.576.2504

O 919.906.0524

Hunter Stewart, SIOR, MBA hstewart@lee-associates.com

D 919.576.2507

O 919.548.3172

LEE & ASSOCIATES
COMMERCIAL REAL ESTATE SERVICES

#### **PROPERTY OVERVIEW**

- ±31,720 SF Two-story office building fronting Hwy. 70 and Morris Drive
- AVAILABLE SPACES:
  - ±6,600 SF 1st floor space with both direct access to parking and the building lobby
  - ±7,700 SF 2nd floor space with both elevator and stair access
- Balance of office space occupied by owner, Morris and Associates
- Building Signage on Hwy 70
- Traffic counts: 32,500 VPD on Hwy 70
- Q1 2026 Certificate of Occupancy
- 5 parking spaces per 1,000 SF
- 7.89 Acre site
- Tenant Improvement Allowance provided
- Lease rate: \$45.00/SF NNN