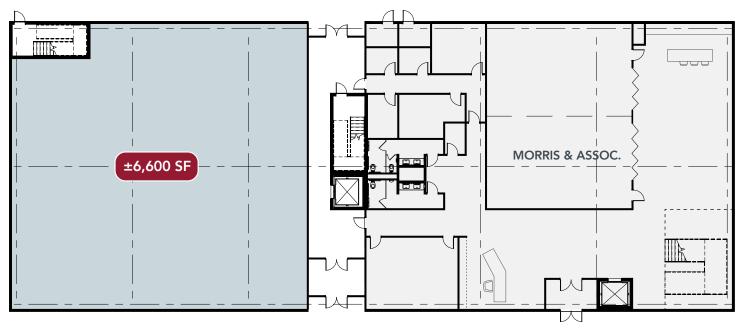

#### **FIRST FLOOR**

#### **PROPERTY OVERVIEW**

- ±31,720 SF Two-story office building fronting Hwy. 70 and Morris Drive
- AVAILABLE SPACES:
  - ±6,600 SF 1st floor space with both direct access to parking and the building lobby
  - ±7,700 SF 2nd floor space with both elevator and stair access
- Balance of office space occupied by owner, Morris and Associates
- Building Signage on Hwy 70
- Traffic counts: 32,500 VPD on Hwy 70
- Q1 2026 Certificate of Occupancy
- 5 parking spaces per 1,000 SF
- 7.89 Acre site
- Tenant Improvement Allowance provided
- Lease rate: \$45.00/SF NNN