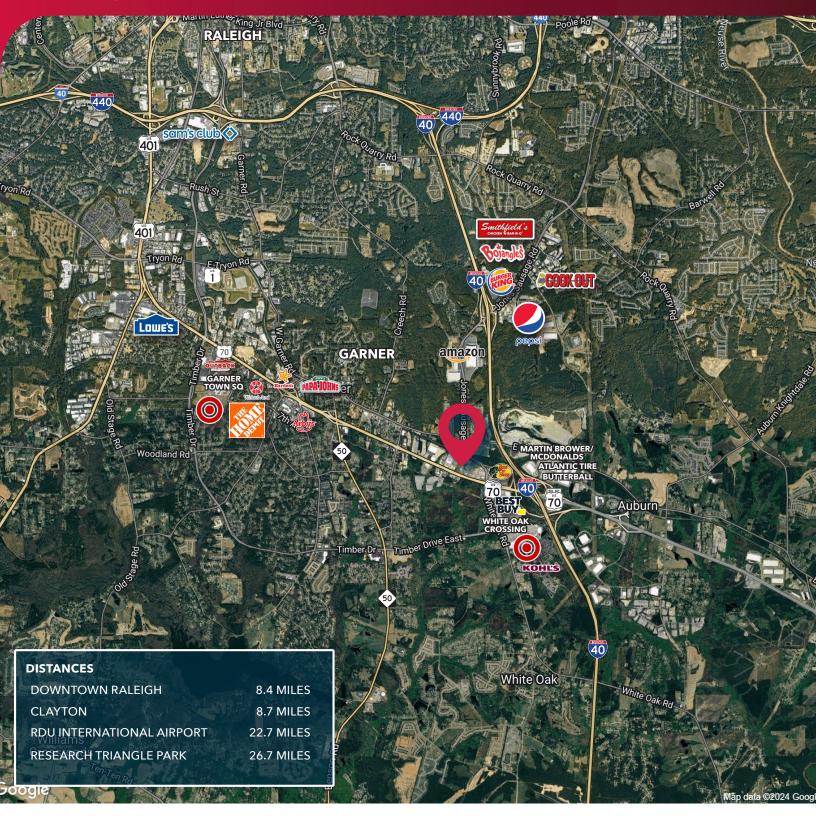

#### PROPERTY DESCRIPTION

Prime medical office in the White Oak area of Garner. Strategically located at the Hwy 70 and I-40 interchange and adjacent to White Oak Shopping Center including Starbucks, Sheetz, Panera, Carolina Ale House, Theater, Bass Pro Shops, banks and other services.

Located in the heart of medical facilities and services for the region, including Rex, UNC Healthcare, WakeMed Urgent Care, Fresenius Dialysis, Garner Internal Medicine and White Oak Pharmacy. 803 Morris Drive is at Main and Main for medical service in Garner's growth area.

#### **DEMOGRAPHICS**

|                    | 1 MILE    | 3 MILES   | 5 MILES   |
|--------------------|-----------|-----------|-----------|
| Total Population   | 1,840     | 43,103    | 111,603   |
| Daytime Population | 4,527     | 43,630    | 95,953    |
| Meidan HH Income   | \$70,574  | \$73,181  | \$74,905  |
| Median Age         | 38.0      | 37.6      | 36.4      |
| Median Home Value  | \$405,412 | \$393,331 | \$341,373 |