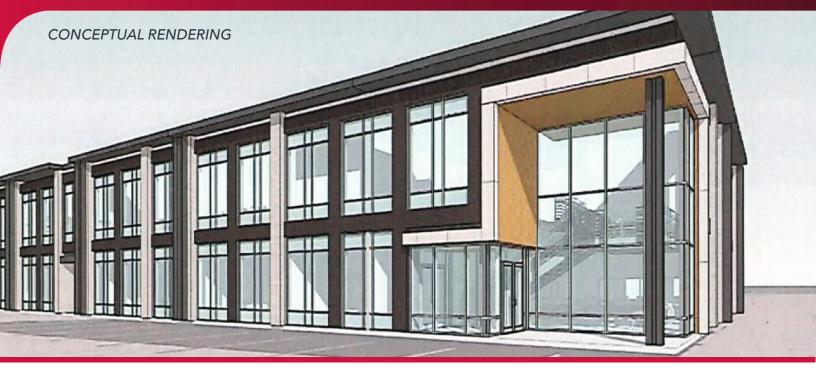

#### **PROPERTY OVERVIEW**

- ±31,720 SF Two-story office building fronting Hwy. 70 and Morris Drive
- AVAILABLE SPACES:
  - ±6,600 SF 1st floor space with both direct access to parking and the building lobby
  - ±7,700 SF 2nd floor space with both elevator and stair access
- Balance of office space occupied by owner, Morris and Associates
- Building Signage on Hwy 70
- Traffic counts: 32,500 VPD on Hwy 70
- Q1 2026 Certificate of Occupancy
- 5 parking spaces per 1,000 SF
- 7.89 Acre site
- Tenant Improvement Allowance provided
- Lease rate: \$45.00/SF NNN

#### PROPERTY DESCRIPTION

Prime medical office in the White Oak area of Garner. Strategically located at the Hwy 70 and I-40 interchange and adjacent to White Oak Shopping Center including Starbucks, Sheetz, Panera, Carolina Ale House, Theater, Bass Pro Shops, banks and other services.