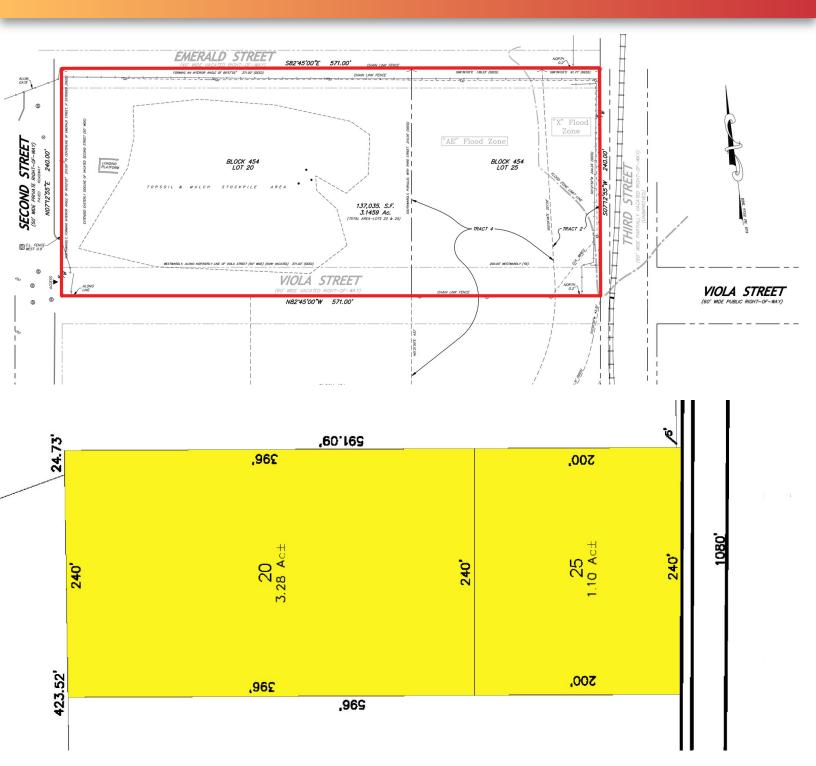

# **VIOLA STREET**

Viola Street @ 2nd Street, Camden, NJ 08104

LAND

3.14+/- ACRES

Lease

Rail access capable

Zoned PRI - Port Related Industrial. Allowable include transit sheds and related facilities, outdoor cargo container storage, off-street parking and railroad accessory use.

Access via Jefferson Street

SALE PRICE / LEASE RATE: \$3,500,000 / CALL FOR INFORMATION