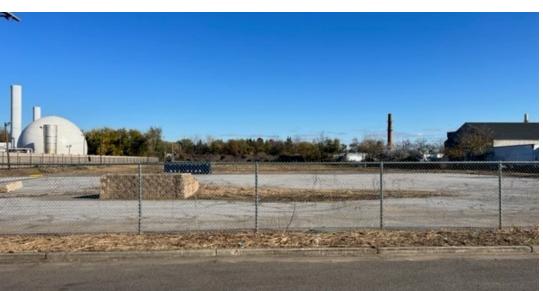

# **VIOLA STREET**

Viola Street @ 2nd Street, Camden, NJ 08104

LAND

3.14+/- ACRES

Lease

Rail access capable

Zoned PRI - Port Related Industrial. Allowable include transit sheds and related facilities, outdoor cargo container storage, off-street parking and railroad accessory use.

Access via Jefferson Street

SALE PRICE / LEASE RATE: \$3,500,000 / CALL FOR INFORMATION