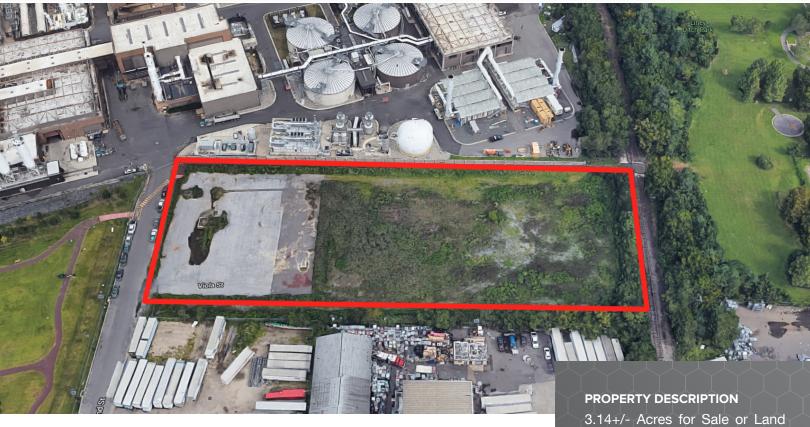

# **VIOLA STREET**

Viola Street @ 2nd Street, Camden, NJ 08104

LAND

3.14+/- ACRES

Lease

Rail access capable

Zoned PRI - Port Related Industrial. Allowable include transit sheds and related facilities, outdoor cargo container storage, off-street parking and railroad accessory use.

Access via Jefferson Street

SALE PRICE / LEASE RATE: \$3,500,000 / CALL FOR INFORMATION