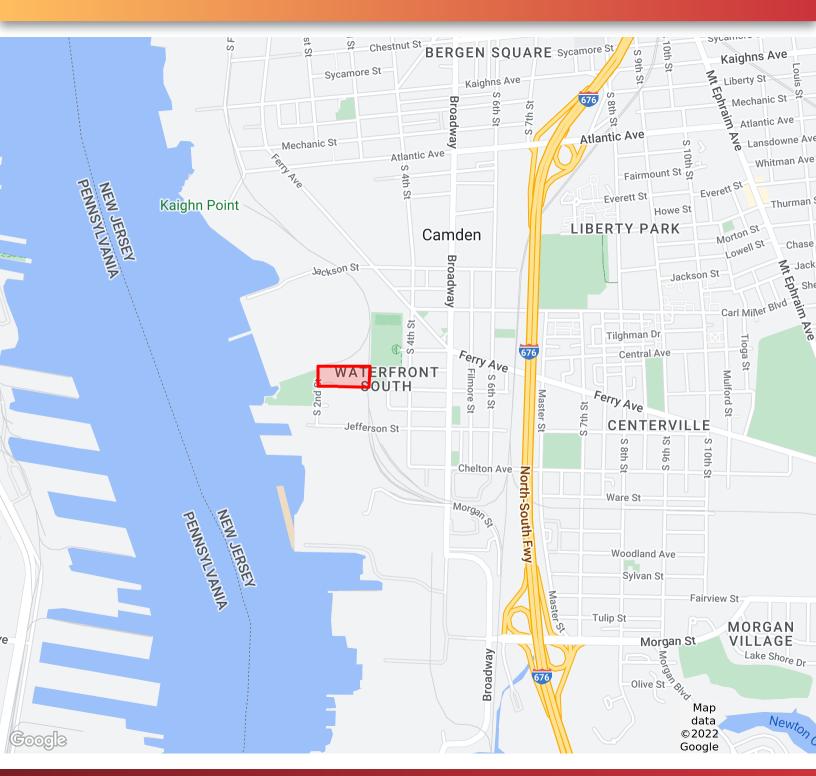

# **VIOLA STREET**

Viola Street @ 2nd Street, Camden, NJ 08104

LAND

3.14+/- ACRES

Lease

Rail access capable

Zoned PRI - Port Related Industrial. Allowable include transit sheds and related facilities, outdoor cargo container storage, off-street parking and railroad accessory use.

Access via Jefferson Street

SALE PRICE / LEASE RATE: \$3,500,000 / CALL FOR INFORMATION