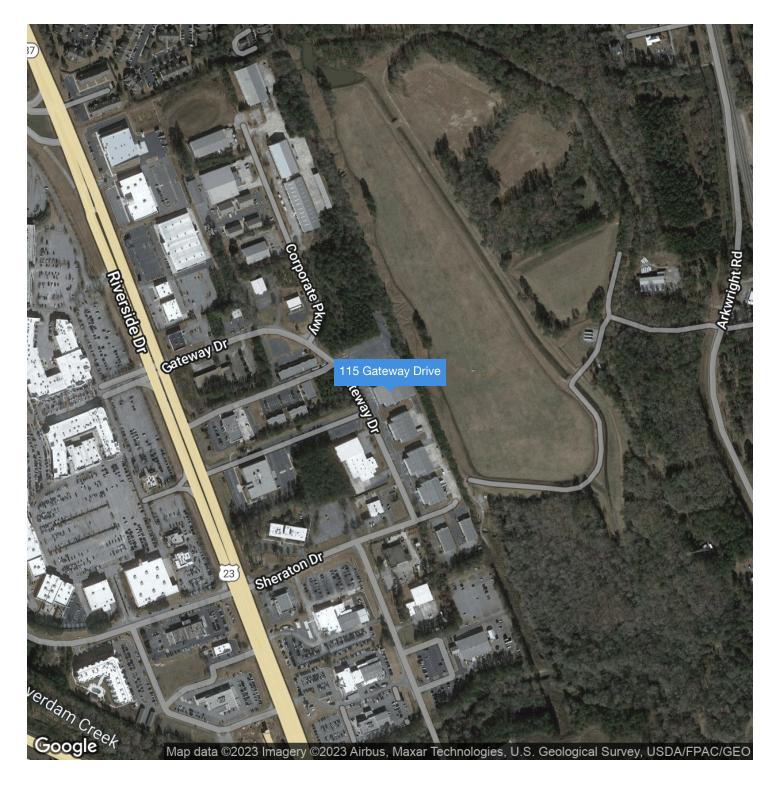

#### PROPERTY DESCRIPTION

This 30,000 SF flew space that can be divisible into 12,000 SF and 18,000 SF, is in a great location in North Macon. Located just off of Riverside Drive and I-75, Exit 171. Convenient to the shopping, dining and entertainment at The Shoppes at River Crossing. This well-maintained space has potential for office/warehouse, industrial, office, medical and distribution center.