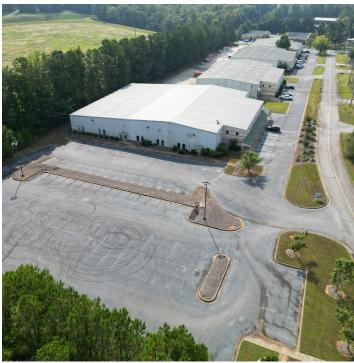

#### PROPERTY DESCRIPTION

This 30,000 SF flew space that can be divisible into 12,000 SF and 18,000 SF, is in a great location in North Macon. Located just off of Riverside Drive and I-75, Exit 171. Convenient to the shopping, dining and entertainment at The Shoppes at River Crossing. This well-maintained space has potential for office/warehouse, industrial, office, medical and distribution center.

#### 115 GATEWAY DRIVE

Macon, GA 31210

**Tripp Crawford** 706 984 1251