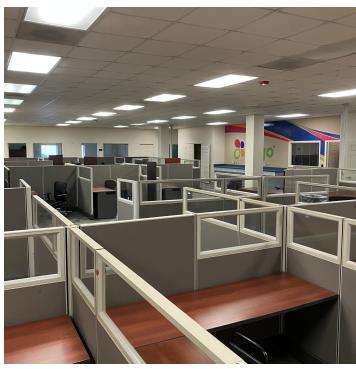

#### PROPERTY DESCRIPTION

This 30,000 SF flew space that can be divisible into 12,000 SF and 18,000 SF, is in a great location in North Macon. Located just off of Riverside Drive and I-75, Exit 171. Convenient to the shopping, dining and entertainment at The Shoppes at River Crossing. This well-maintained space has potential for office/warehouse, industrial, office, medical and distribution center.

### 115 GATEWAY DRIVE

Macon, GA 31210

**Tripp Crawford** 706 984 1251