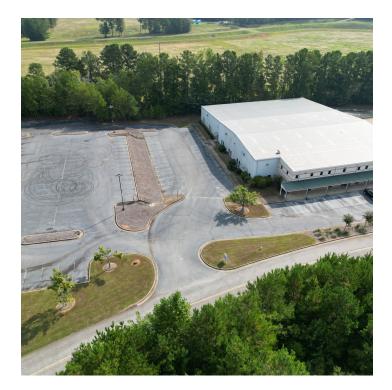

#### PROPERTY DESCRIPTION

This 30,000 SF flew space that can be divisible into 12,000 SF and 18,000 SF, is in a great location in North Macon. Located just off of Riverside Drive and I-75, Exit 171. Convenient to the shopping, dining and entertainment at The Shoppes at River Crossing. This well-maintained space has potential for office/warehouse, industrial, office, medical and distribution center.

#### **OFFERING SUMMARY**

| Lease Rate:    | \$6.00 SF/yr (NNN) |
|----------------|--------------------|
| Available SF:  | 12,000 - 30,000 SF |
| Building Size: | 30,000 SF          |
| Zoning:        | PDI                |