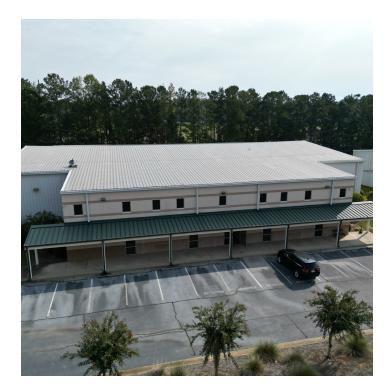

#### PROPERTY DESCRIPTION

This 30,000 SF flew space that can be divisible into 12,000 SF and 18,000 SF, is in a great location in North Macon. Located just off of Riverside Drive and I-75, Exit 171. Convenient to the shopping, dining and entertainment at The Shoppes at River Crossing. This well-maintained space has potential for office/warehouse, industrial, office, medical and distribution center.