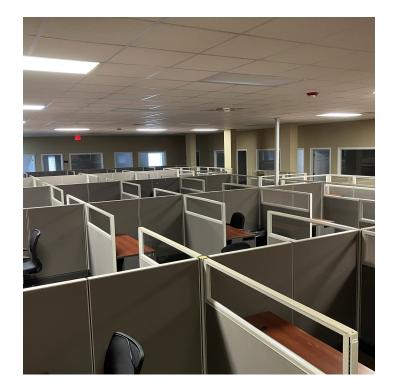

#### PROPERTY DESCRIPTION

This 30,000 SF flew space that can be divisible into 12,000 SF and 18,000 SF, is in a great location in North Macon. Located just off of Riverside Drive and I-75, Exit 171. Convenient to the shopping, dining and entertainment at The Shoppes at River Crossing. This well-maintained space has potential for office/warehouse, industrial, office, medical and distribution center.

### 115 GATEWAY DRIVE

Macon, GA 31210

**Tripp Crawford** 706 984 1251