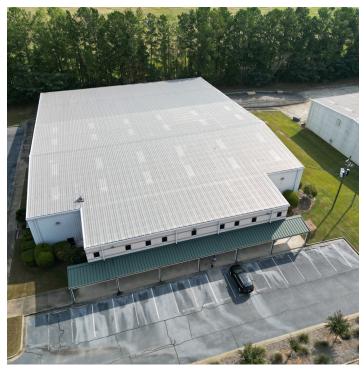

#### PROPERTY DESCRIPTION

This 30,000 SF flew space that can be divisible into 12,000 SF and 18,000 SF, is in a great location in North Macon. Located just off of Riverside Drive and I-75, Exit 171. Convenient to the shopping, dining and entertainment at The Shoppes at River Crossing. This well-maintained space has potential for office/warehouse, industrial, office, medical and distribution center.

#### **OFFERING SUMMARY**

| Lease Rate:    | \$6.00 SF/yr (NNN) |
|----------------|--------------------|
| Available SF:  | 12,000 - 30,000 SF |
| Building Size: | 30,000 SF          |
| Zoning:        | PDI                |