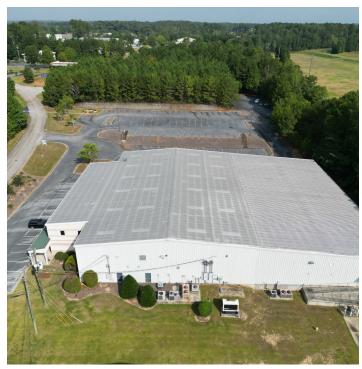

#### PROPERTY DESCRIPTION

This 30,000 SF flew space that can be divisible into 12,000 SF and 18,000 SF, is in a great location in North Macon. Located just off of Riverside Drive and I-75, Exit 171. Convenient to the shopping, dining and entertainment at The Shoppes at River Crossing. This well-maintained space has potential for office/warehouse, industrial, office, medical and distribution center.

#### **OFFERING SUMMARY**

| Lease Rate:    | \$6.00 SF/yr (NNN) |
|----------------|--------------------|
| Available SF:  | 12,000 - 30,000 SF |
| Building Size: | 30,000 SF          |
| Zoning:        | PDI                |