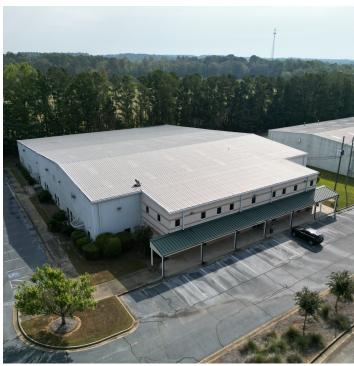

#### PROPERTY DESCRIPTION

This 30,000 SF flew space that can be divisible into 12,000 SF and 18,000 SF, is in a great location in North Macon. Located just off of Riverside Drive and I-75, Exit 171. Convenient to the shopping, dining and entertainment at The Shoppes at River Crossing. This well-maintained space has potential for office/warehouse, industrial, office, medical and distribution center.

#### **OFFERING SUMMARY**

| Lease Rate:    | \$6.00 SF/yr (NNN) |
|----------------|--------------------|
| Available SF:  | 12,000 - 30,000 SF |
| Building Size: | 30,000 SF          |
| Zoning:        | PDI                |