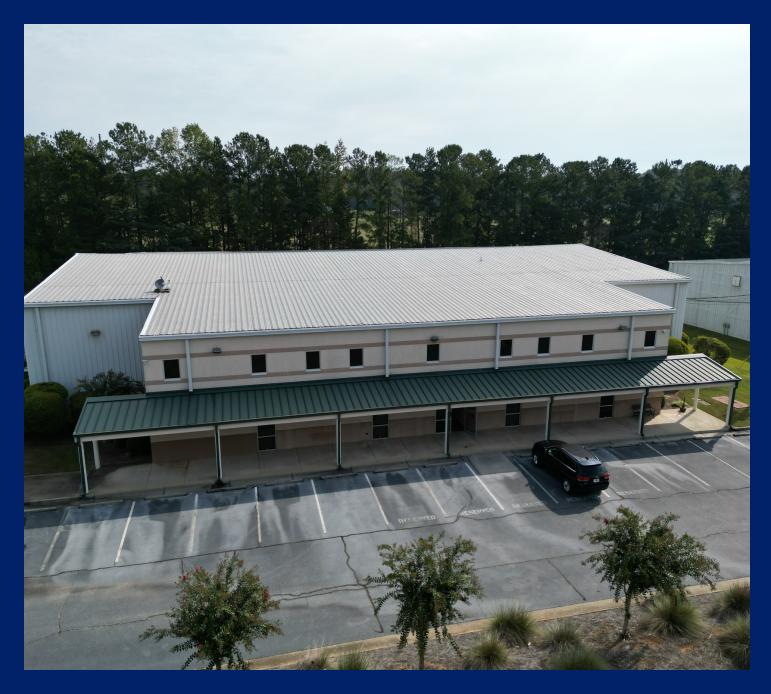

#### PROPERTY DESCRIPTION

This 30,000 SF flew space that can be divisible into 12,000 SF and 18,000 SF, is in a great location in North Macon. Located just off of Riverside Drive and I-75, Exit 171. Convenient to the shopping, dining and entertainment at The Shoppes at River Crossing. This well-maintained space has potential for office/warehouse, industrial, office, medical and distribution center.

#### **OFFERING SUMMARY**

| Lease Rate:    | \$6.00 SF/yr (NNN) |
|----------------|--------------------|
| Available SF:  | 12,000 - 30,000 SF |
| Building Size: | 30,000 SF          |
| Zoning:        | PDI                |