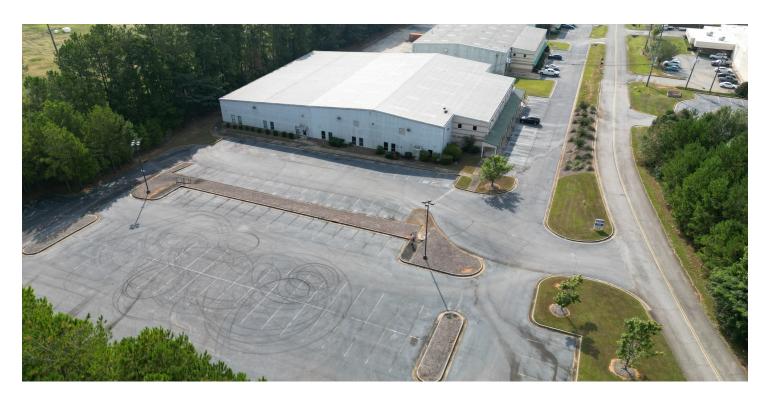

#### PROPERTY DESCRIPTION

This 30,000 SF flew space that can be divisible into 12,000 SF and 18,000 SF, is in a great location in North Macon. Located just off of Riverside Drive and I-75, Exit 171. Convenient to the shopping, dining and entertainment at The Shoppes at River Crossing. This well-maintained space has potential for office/warehouse, industrial, office, medical and distribution center.

#### **OFFERING SUMMARY**

| Lease Rate:    | \$6.00 SF/yr (NNN) |
|----------------|--------------------|
| Available SF:  | 12,000 - 30,000 SF |
| Building Size: | 30,000 SF          |
| Zoning:        | PDI                |