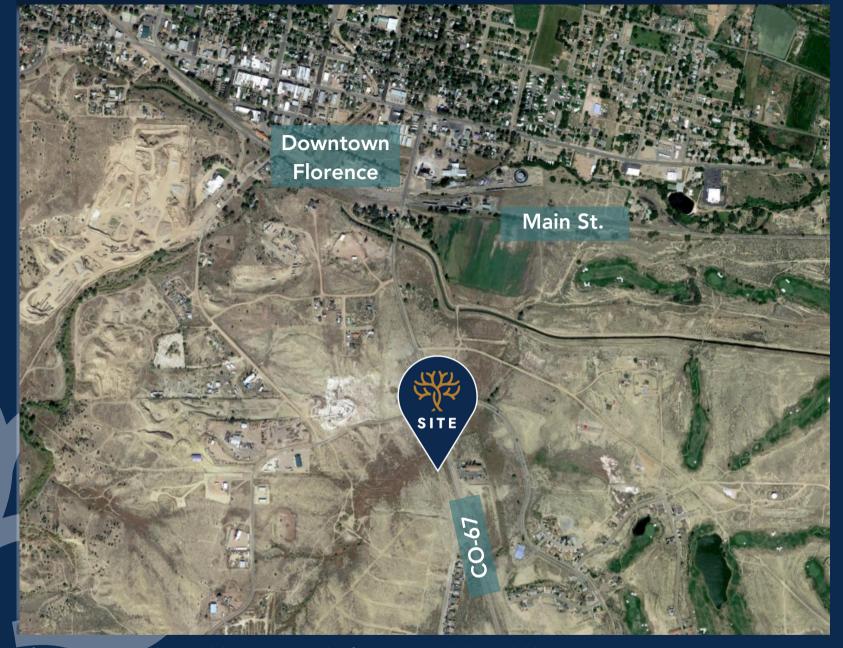

# PROPERTY OVERVIEW

hassle-free Looking for investment opportunity in multi-family? Look no further than this gem in Florence, CO. Boasting 44 units, this property stands as a beacon of stability where workforce housing is in high demand, evidenced by its impressive 100% occupancy rate and waiting list. Priced at an attractive 8% CAP, this investment promises solid returns from the get-go. With the convenience of onsite property management, maintenance, and cleaning services, the operations run seamlessly, ensuring peace of mind for investors. Impeccably maintained, this property offers immediate cash flow, fulfilling every investor's dream. Additionally, the inclusion of approximately 1 acre of usable land presents exciting possibilities for expansion, whether through the addition of tiny homes or similar housing options. Seize the opportunity to turn your investment dreams into reality!