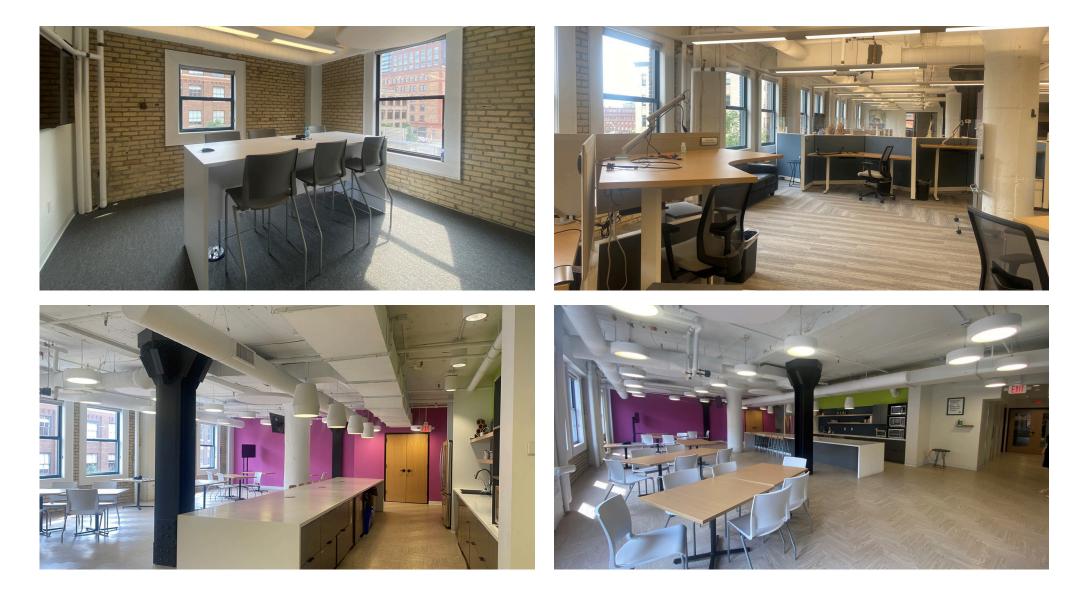

tion     | 123 N. 3rd St.<br>Minneapolis, MN                                   |
|--------------|---------------------------------------------------------------------|
| Suite        | 300 - full floor opportunity                                        |
| Size         | 21,039 SF                                                           |
| Term Through | 04/30/2026                                                          |
| Rental Rate  | Negotiable                                                          |
| Furniture    | Included                                                            |
| Parking      | 6 garage stalls and 2 stalls in adjacent surface<br>lot             |
|              | Creative Warehouse Space, Original brick walls,<br>exposed ceilings |



### Sublease Space





### Space Details

Suite 300 21,039 RSF

#### Third floor availability

21,039 SF



Private Offices: 6 Conference Rooms: 9 Work Stations: 86

🛑 Breakroom

Lobby

Conference room

Wellness room

Open collaboration





Andrea Leon Vice President Andrea.Leon@jll.com (612) 217 5142 **Teig Hutchison** Vice President Teig.Hutchison@jll.com (612) 217 5157

Jones Lang LaSalle Americas, Inc. License #: CO508577000

jll.com