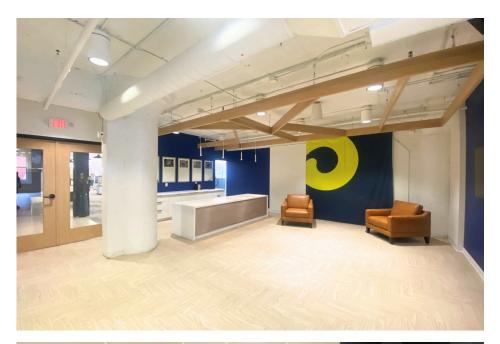

### Common Areas

### **Building Overview & Amenities**

- Creative, historic office building in Minneapolis Warehouse District
- Updated lobby & corridors
- On-site property management
- Fitness Center
- Indoor bike storage
- Operable windows
- Close proximity to the Skyway and LRT
- Walk to light rail
- Direct access to I-394 and I-94
- Electric Car Charging Station
- On-site executive heated parking
- On-site surface building parking