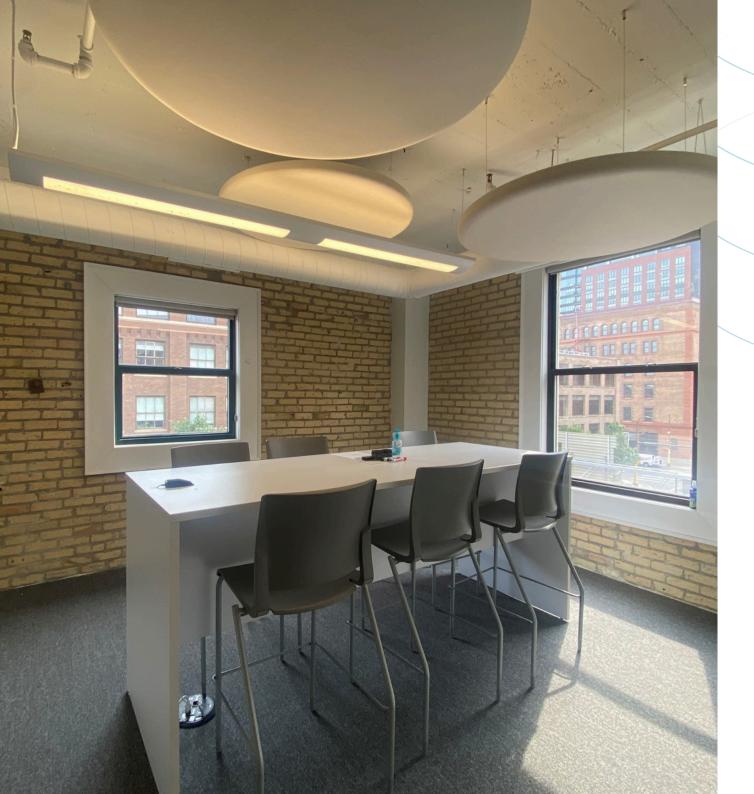

# For sublease

21,039 RSF Full Floor Opportunity Office Space Available

123 N. 3rd St. Minneapolis, MN



### Common Areas









### **Building Overview & Amenities**

- Creative, historic office building in Minneapolis Warehouse District
- Updated lobby & corridors
- On-site property management
- Fitness Center
- Indoor bike storage
- Operable windows
- Close proximity to the Skyway and LRT
- Walk to light rail
- Direct access to I-394 and I-94
- Electric Car Charging Station
- On-site executive heated parking
- On-site surface building parking







## **Sublease Details**

| Location     | 123 N. 3rd St.<br>Minneapolis, MN                                   |
|--------------|---------------------------------------------------------------------|
| Suite        | 300 - full floor o