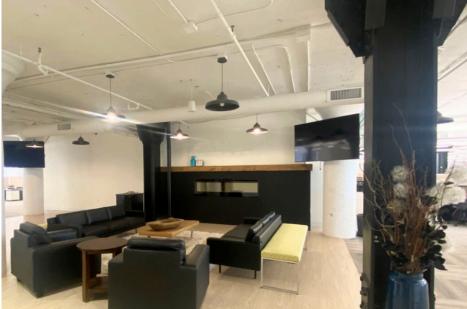

### Common Areas

### **Building Overview & Amenities**

- Creative, historic office building in Minneapolis Warehouse District
- Updated lobby & corridors
- On-site property management
- Fitness Center
- Indoor bike storage
- Operable windows
- Close proximity to the Skyway and LRT
- Walk to light rail
- Direct access to I-394 and I-94
- Electric Car Charging Station
- On-site executive heated parking
- On-site surface building parking