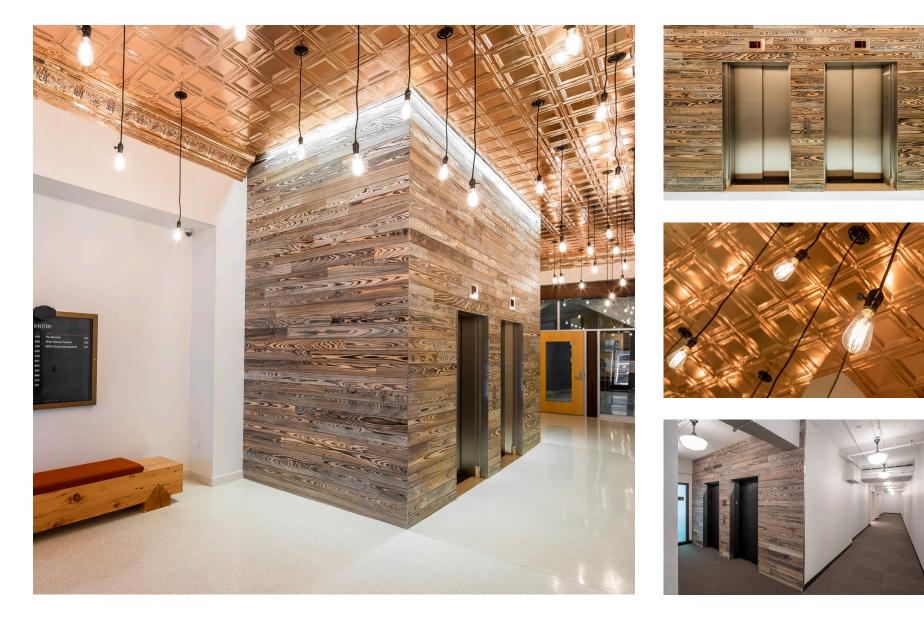

# For sublease

21,039 RSF Full Floor Opportunity Office Space Available

123 N. 3rd St. Minneapolis, MN



### Common Areas









### **Building Overview & Amenities**

- Creative, historic office building in Minneapolis Warehouse District
- Updated lobby & corridors
- On-site property management
- Fitness Center
- Indoor bike storage
- Operable windows
- Close proximity to the Skyway and LRT
- Walk to light rail
- Direct access to I-394 and I-94
- Electric Car Charging Station
- On-site executive heated parking
- On-site surface building parking







## **Sublease Details**

| Location     | 123 N. 3rd St.<br>Minneapolis, MN                                   |
|--------------|---------------------------------------------------------------------|
| Suite        | 300 - full floor opportunity                                        |
| Size         | 21,039 SF