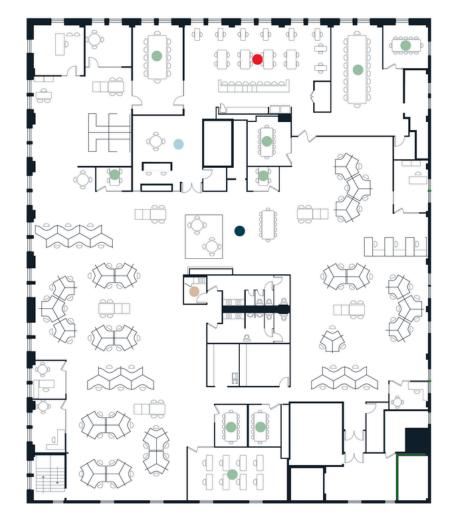

### Space Details

Suite 300 21,039 RSF

#### Third floor availability

21,039 SF

Private Offices: 6 Conference Rooms: 9 Work Stations: 86

🛑 Breakroom

Lobby

Conference room

Wellness room

Open collaboration