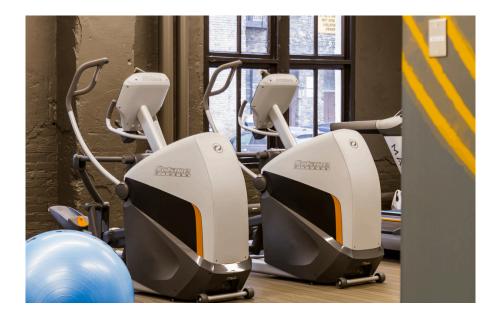

### **Building Overview & Amenities**

- Creative, historic office building in Minneapolis Warehouse District
- Updated lobby & corridors
- On-site property management
- Fitness Center
- Indoor bike storage
- Operable windows
- Close proximity to the Skyway and LRT
- Walk to light rail
- Direct access to I-394 and I-94
- Electric Car Charging Station
- On-site executive heated parking
- On-site surface building parking