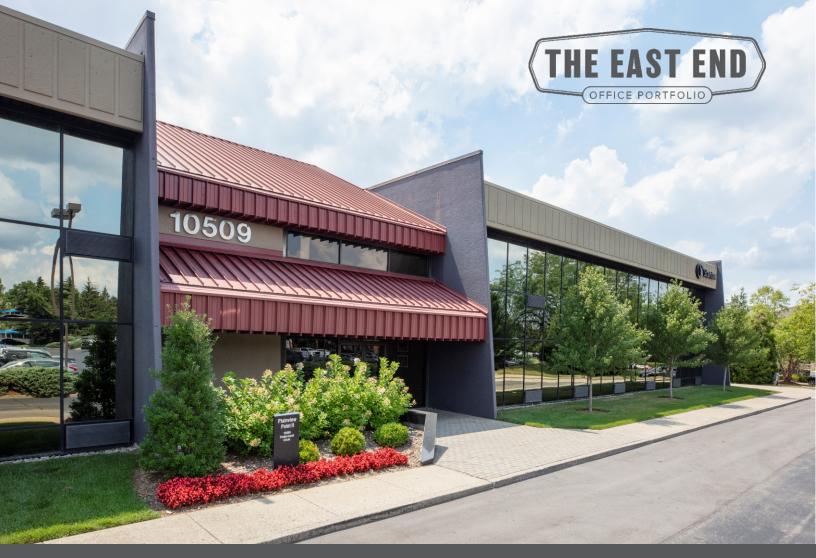

## Plainview Point II Office Building – 10509 Timberwood Circle, Louisville, KY

NTS is pleased to present Plainview Point II, an exciting leasing opportunity at 10509 Timberwood Circle. Built in 1979, Plainview Point I features 2 floors with approximately 30,000 square feet of first class office space. Please see the information below for more details:

## FOR LEASE

- Class B+ 2-story Office Building & Corporate Campus
- Campus Setting with Outdoor Patio and Break Area
- Excellent Location Near I-64/I-264 & Hurstbourne/Shelbyville
- Minutes From the Louisville International Airport