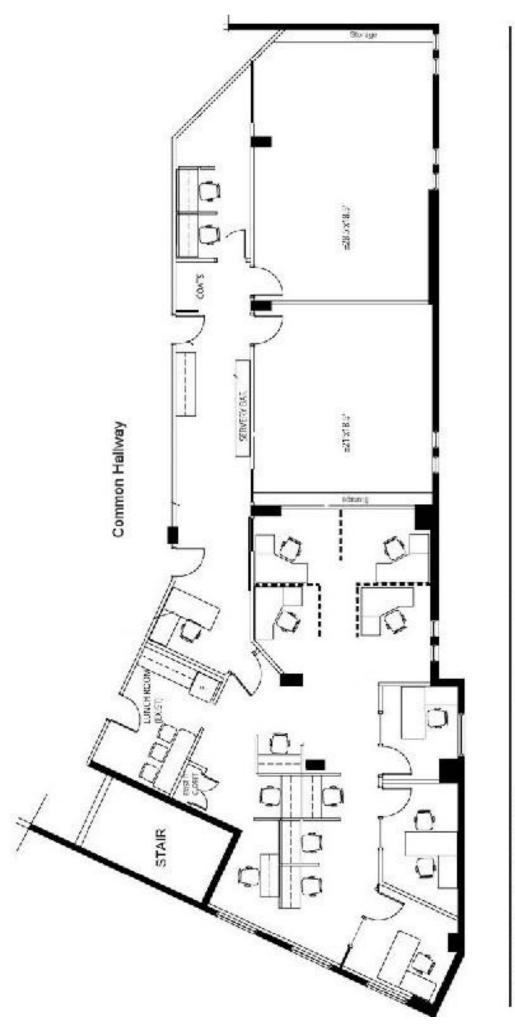

# **Unit 301**

11 ROSEMOUNT AVE - 3RD FLOOR aprox. rentable 3,088 SqFt

SACHSQUARE-12512

**‡** 

'n