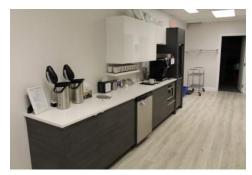

#### **AVAILABLE SPACES**

| SUITE | TENANT    | SIZE (SF) | LEASE TYPE | LEASE RATE | DESCRIPTION                                                  |
|-------|-----------|-----------|------------|------------|--------------------------------------------------------------|
| 101   | Available | 406       | NNN        | \$19.00    | Retail or office                                             |
| 301   | Available | 3,088     | NNN        | \$19.00    | Multiple private office, open concept, 2 large meeting rooms |
| 408   | Leases    | 1,546     | NNN        | \$19.00    | Mutiple offices, with kitchen and open concept               |