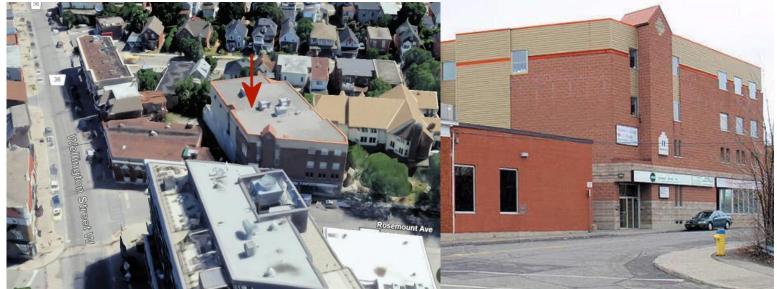

## **For LEASE**

### 11 Rosemount Ave Ottawa, ON

#### **OFFERING SUMMARY**

Rent Rate: \$19.00 SF/yr (NNN)

Additional Rent \$16.31 SF/yr

Building Size 13,357 SF

Available 406SF to 3088SF

Zoning: TM - Traditional Mainstreet

Parking ratio: 4 per 1,000 SF





#### **AVAILABLE SPACES**

| SUITE | TENANT    | SIZE (SF) | LEASE TYPE | LEASE RATE | DESCRIPTION                                                  |
|-------|-----------|-----------|------------|------------|--------------------------------------------------------------|
| 101   | Available | 406       | NNN        | \$19.00    | Retail or office                                             |
| 301   | Available | 3,088     | NNN        | \$19.00    | Multiple private office, open concept, 2 large meeting rooms |
| 408   | Leases    | 1,546     | NNN        | \$19.00    | Mutiple offices, with kitchen and open concept               |



# **Unit 301**



























11 ROSEMOUNT AVE - 3RD FLOOR aprox. rentable 3,088 SqFt

SACHSQUARE-12512

**‡** 

'n