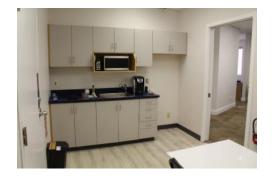

#### **AVAILABLE SPACES**

| SUITE | TENANT    | SIZE (SF) | LEASE TYPE | LEASE RATE | DESCRIPTION                                                  |
|-------|-----------|-----------|------------|------------|--------------------------------------------------------------|
| 101   | Available | 406       | NNN        | \$19.00    | Retail or office                                             |
| 301   | Available | 3,088     | NNN        | \$19.00    | Multiple private office, open concept, 2 large meeting rooms |
| 408   | Leases    | 1,546     | NNN        | \$19.00    | Mutiple offices, with kitchen and open concept               |