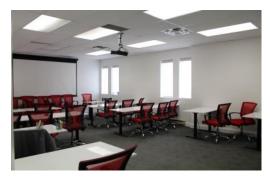

#### **AVAILABLE SPACES**

| SUITE | TENANT    | SIZE (SF) | LEASE TYPE | LEASE RATE | DESCRIPTION                                                  |
|-------|-----------|-----------|------------|------------|--------------------------------------------------------------|
| 101   | Available | 406       | NNN        | \$19.00    | Retail or office                                             |
| 301   | Available | 3,088     | NNN        | \$19.00    | Multiple private office, open concept, 2 large meeting rooms |
| 408   | Leases    | 1,546     | NNN        | \$19.00    | Mutiple offices, with kitchen and open concept               |

# **Unit 301**

11 ROSEMOUNT AVE - 3RD FLOOR aprox. rentable 3,088 SqFt

SACHSQUARE-12512

**‡** 

'n