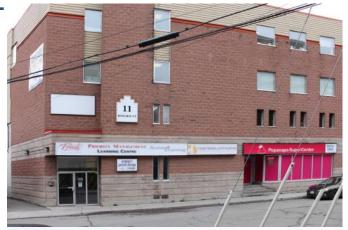

## **For LEASE**

### 11 Rosemount Ave Ottawa, ON

#### **OFFERING SUMMARY**

Rent Rate: \$19.00 SF/yr (NNN)

Additional Rent \$16.31 SF/yr

Building Size 13,357 SF

Available 406SF to 3088SF

Zoning: TM - Traditional Mainstreet

Parking ratio: 4 per 1,000 SF