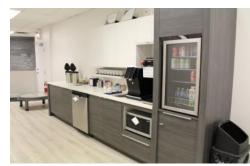

#### **AVAILABLE SPACES**

| SUITE | TENANT    | SIZE (SF) | LEASE TYPE | LEASE RATE | DESCRIPTION                                                  |
|-------|-----------|-----------|------------|------------|--------------------------------------------------------------|
| 101   | Available | 406       | NNN        | \$19.00    | Retail or office                                             |
| 301   | Available | 3,088     | NNN        | \$19.00    | Multiple private office, open concept, 2 large meeting rooms |
| 408   | Leases    | 1,546     | NNN        | \$19.00    | Mutiple offices, with kitchen and open concept               |