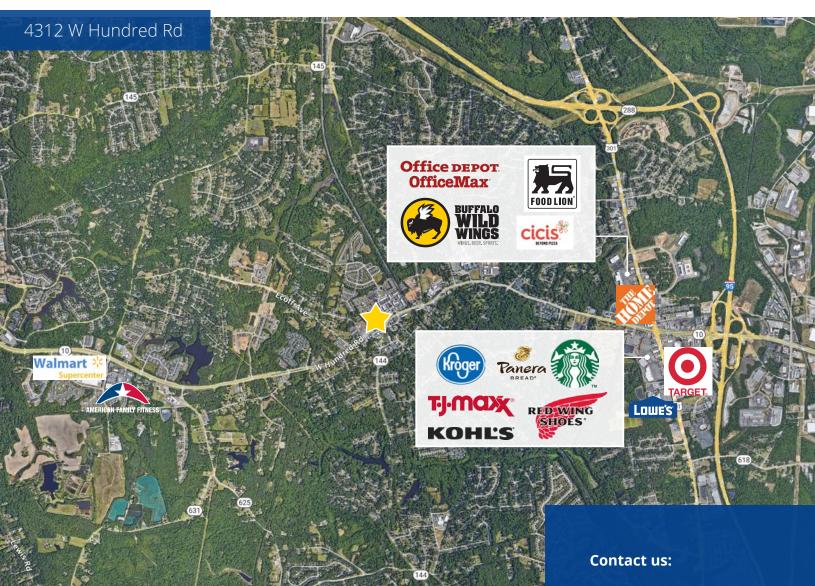

## 4312 W Hundred Rd, Chester, VA

# Retail space available in strip center located in Chesterfield County

- 2,017 SF (available 4/30/25)
- Neighboring national tenants include Metro PCS, Domino's Pizza, and other local tenants
- 42 Parking spaces
- C3 Zoning
- 23,000 VPD on VA-10E
- Pylon signage opportunity