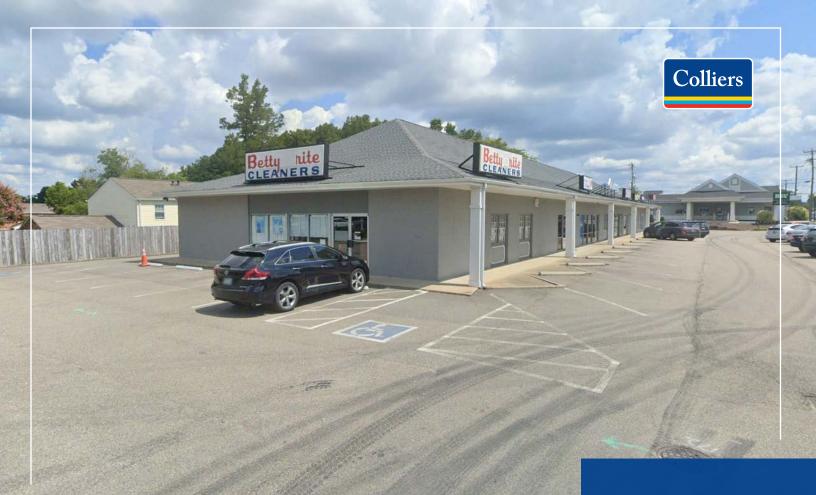

## 4312 W Hundred Rd, Chester, VA

# Retail space available in strip center located in Chesterfield County

- 2,017 SF (available 4/30/25)
- Neighboring national tenants include Metro PCS, Domino's Pizza, and other local tenants
- 42 Parking spaces
- C3 Zoning
- 23,000 VPD on VA-10E
- Pylon signage opportunity