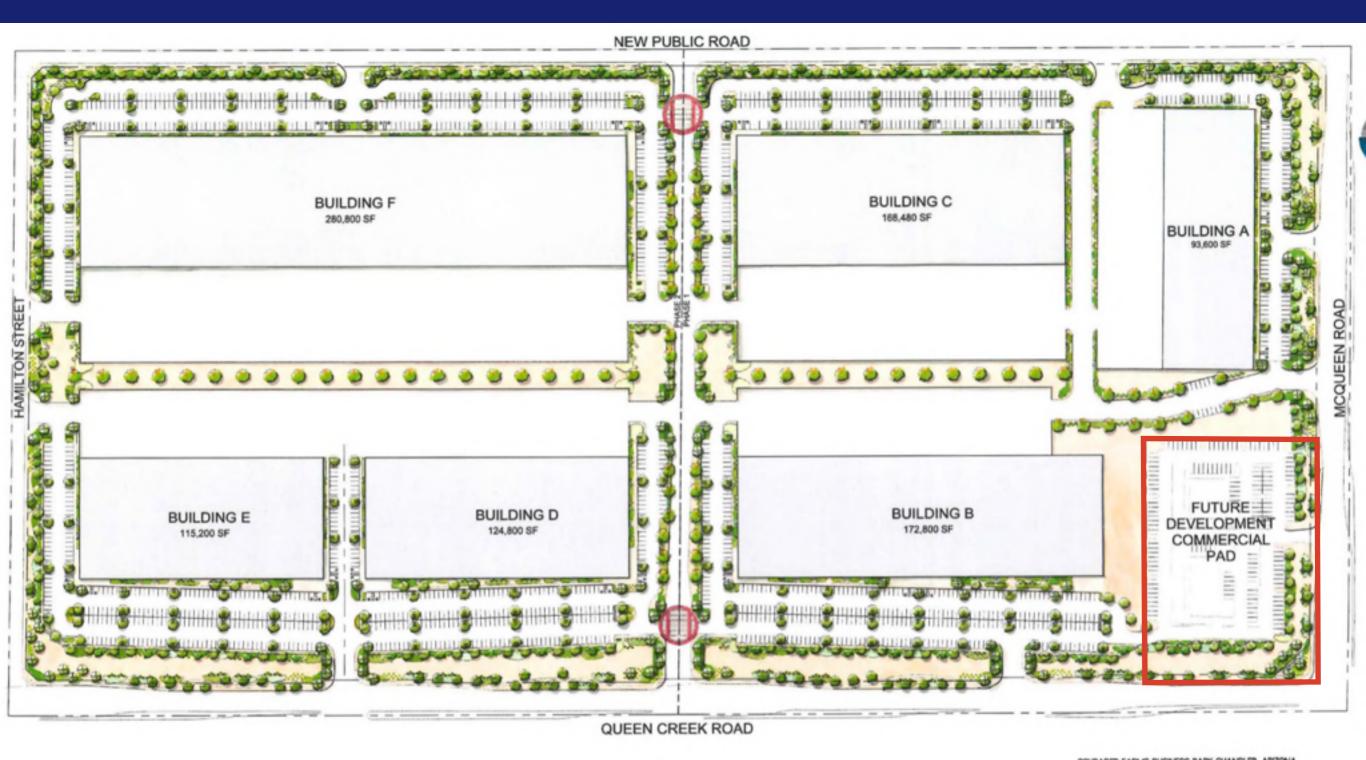

#### □Property Highlights:

- C-1 uses zoning in the City of Chandler General Plan, includes retail, fast food, restaurants, child care, etc.
- Queen Creek and McQueen are both 6 lane roads with easy access to the 202 from McQueen Rd
- Adjacent to Chandler Regional Park site (Tumbleweed Park)
- Hundreds of thousands of square feet of employment based uses being built in the immediate area