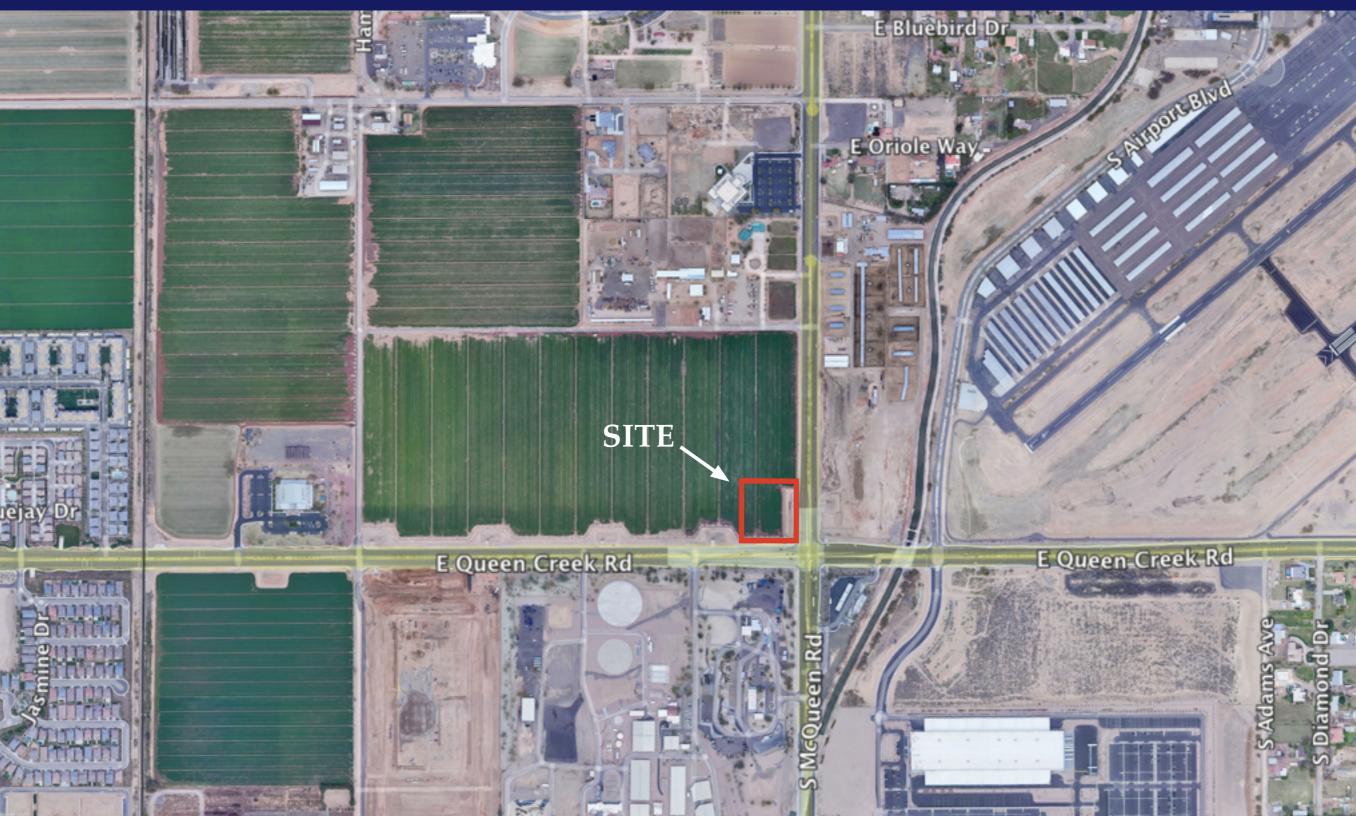

#### CHANDLER, ARIZONA

□Location: City of Chandler, Arizona

• NW Corner of Queen Creek Rd & McQueen Rd

**□Size:** +/- 3.5 acres

□ Price: Contact Broker

#### □Property Highlights:

- C-1 uses zoning in the City of Chandler General Plan, includes retail, fast food, restaurants, child care, etc.
- Queen Creek and McQueen are both 6 lane roads with easy access to the 202 from McQueen Rd
- Adjacent to Chandler Regional Park site (Tumbleweed Park)
- Hundreds of thousands of square feet of employment based uses being built in the immediate area