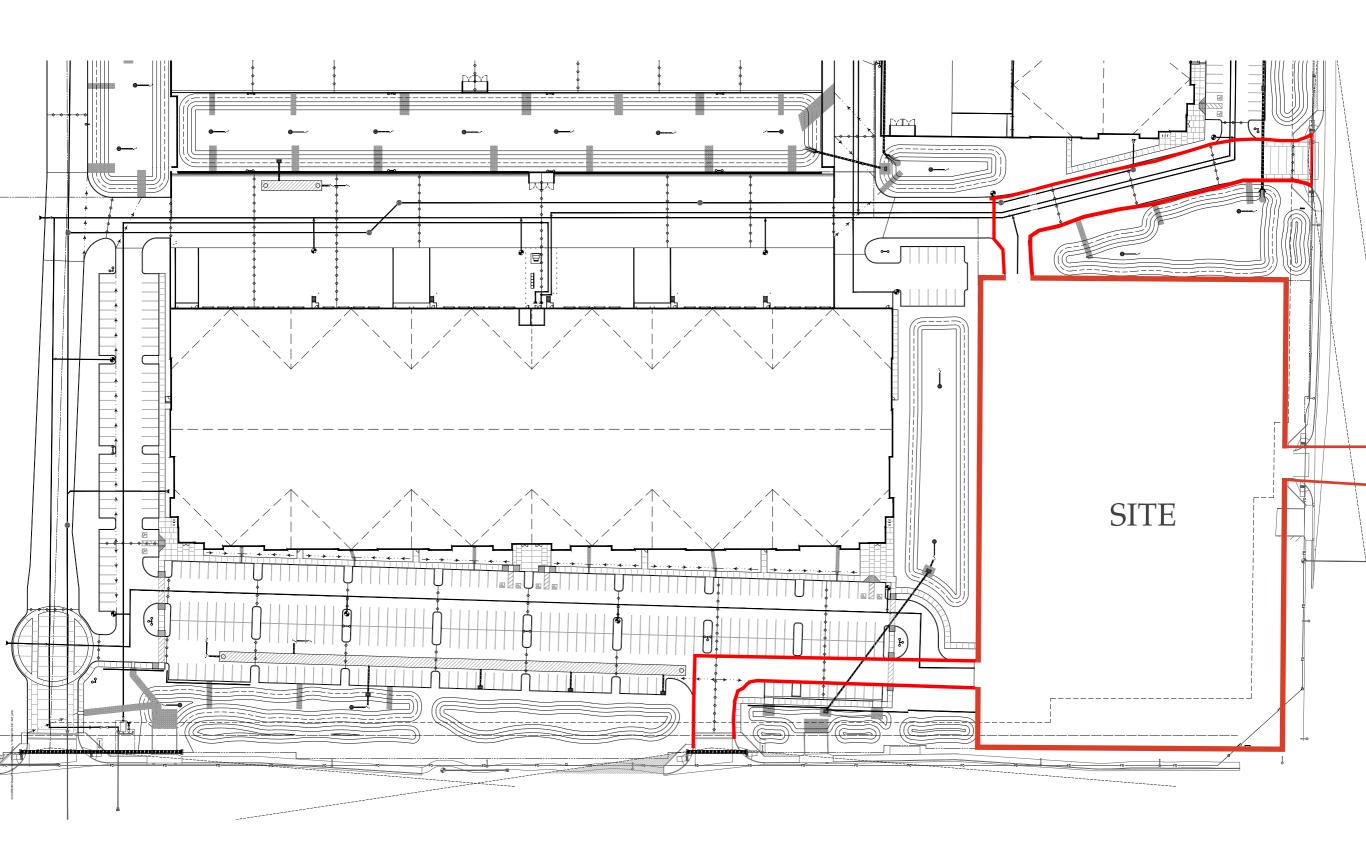

| Queen | 3.5 |
|-----|-------|-----|
|     |       |     |

CHANDLER, ARIZONA

EXCLUSIVELY LISTED BY: W. Brian Hanger 2727 W. Frye Rd Ste 220 Chandler, AZ 85224 Phone (480) 857-9101 Fax (480) 857-9102





## McQueen 3.5

#### CHANDLER, ARIZONA





□Location: City of Chandler, Arizona

• NW Corner of Queen Creek Rd & McQueen Rd

**□Size:** +/- 3.5 acres

□ Price: Contact Broker

#### □Property Highlights:

- C-1 uses zoning in the City of Chandler General Plan, includes retail, fast food, restaurants, child care, etc.
- Queen Creek and McQueen are both 6 lane roads with easy access to the 202 from McQueen Rd
- Adjacent to Chandler Regional Park site (Tumbleweed Park)
- Hundreds of thousands of square feet of employment based uses being built in the immediate area



## **SITE ACCESS**







# Demographics >> \_\_\_\_\_

|                             | 1 mile          | 3 miles         |
|-----------------------------|-----------------|-----------------|
| Population                  | 4,725           | 99,660          |
| Households                  | 1,643           | 33,398          |
| Median Age                  | 38.50           | 36.40           |
| Median HH Income            | \$116,158       | \$114,233       |
| Daytime Employees           | 882             | 33,303          |
|                             |                 |                 |
| Population Growth '22 - '27 | <b>↑</b> 13.12% | <b>11.39%</b>   |
| Household Growth '22 - '27  | <b>↑</b> 13.02% | <b>↑</b> 11.23% |

#### Traffic >> \_\_\_\_\_

| Collection Street | Cross Street       | Traffic Vol