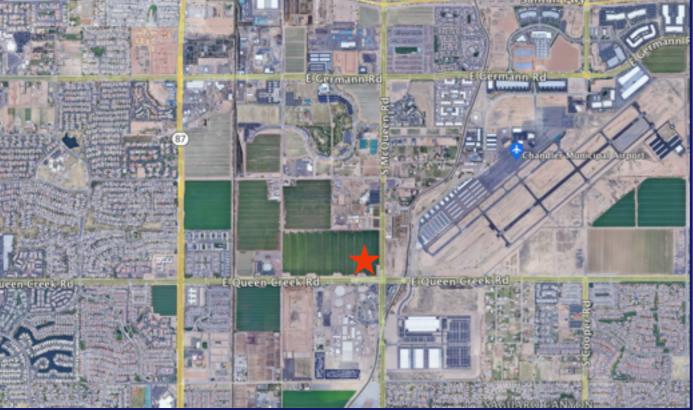

| Mc( | Queen | 3.5 |
|-----|-------|-----|
|     |       |     |

CHANDLER, ARIZONA

EXCLUSIVELY LISTED BY: W. Brian Hanger 2727 W. Frye Rd Ste 220 Chandler, AZ 85224 Phone (480) 857-9101 Fax (480) 857-9102





## McQueen 3.5

#### CHANDLER, ARIZONA





□Location: City of Chandler, Arizona

• NW Corner of Queen Creek Rd & McQueen Rd

**□Size:** +/- 3.5 acres

□ Price: Contact Broker

#### □Property Highlights:

- C-1 uses zoning in the City of Chandler General Plan, includes retail, fast food, restaurants, child care, etc.
- Queen Creek and McQueen are both 6 lane roads with easy access to the 202 from McQueen Rd
- Adjacent to Chandler Regional Park site (Tumbleweed Park)
- Hundreds of thousands of square feet of employment based uses being built in the immediate area



## **SITE ACCESS**







# Demographics >> \_\_\_\_\_

|                             | 1 mile          | 3 miles         |
|-----------------------------|-----------------|-----------------|
| Population                  | 4,725           | 99,660          |
| Househol