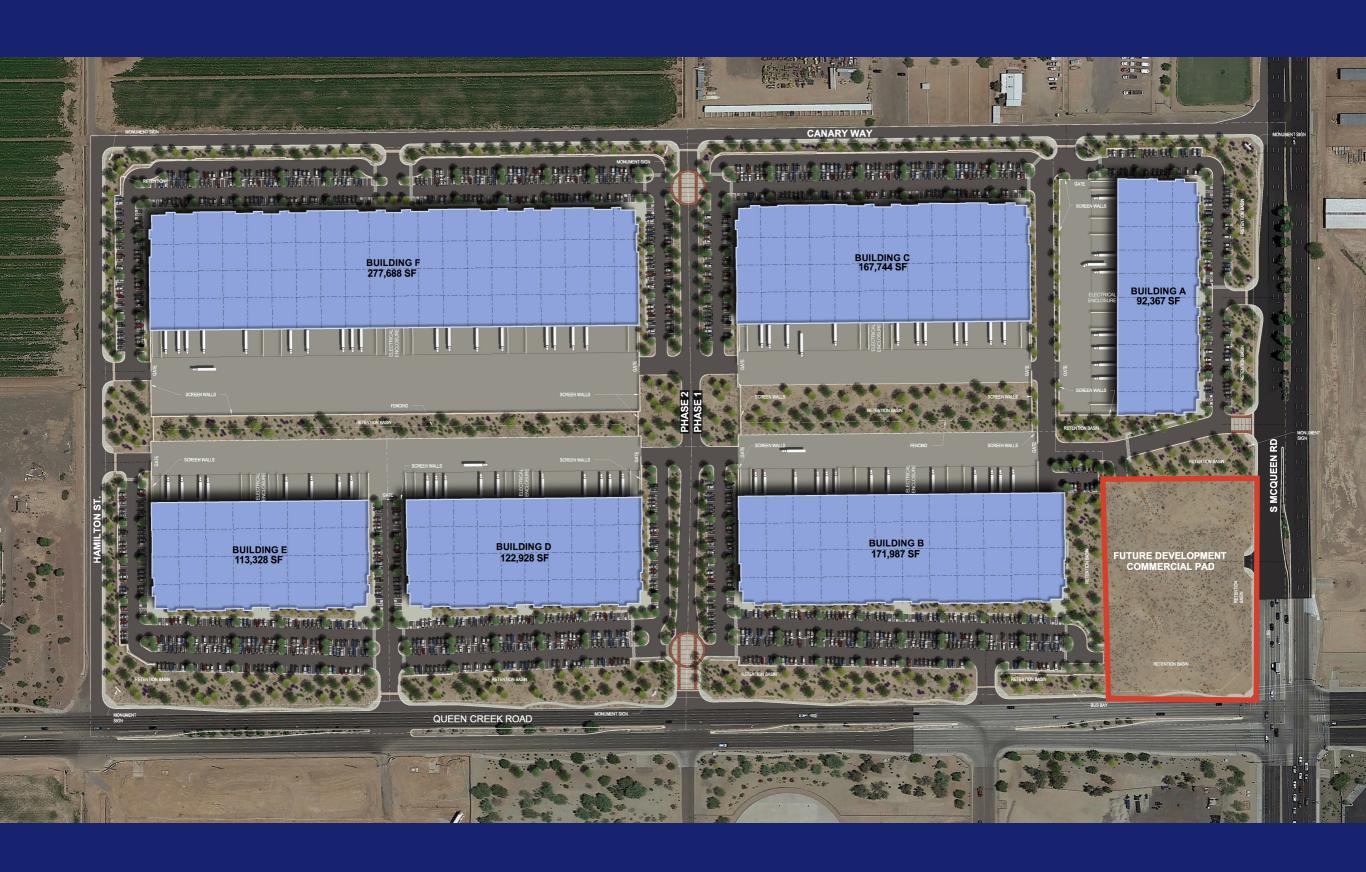

#### □Property Highlights:

- C-1 uses zoning in the City of Chandler General Plan, includes retail, fast food, restaurants, child care, etc.
- Queen Creek and McQueen are both 6 lane roads with easy access to the 202 from McQueen Rd
- Adjacent to Chandler Regional Park site (Tumbleweed Park)
- Hundreds of thousands of square feet of employment based uses being built in the immediate area