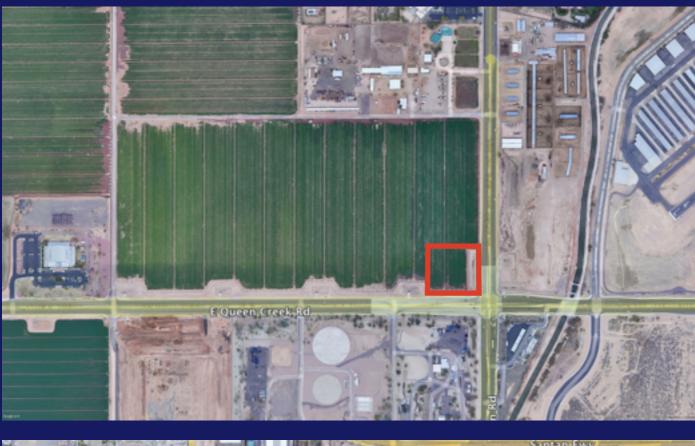

#### CHANDLER, ARIZONA

□Location: City of Chandler, Arizona

• NW Corner of Queen Creek Rd & McQueen Rd

**□Size:** +/- 3.5 acres

□ Price: Contact Broker

#### □Property Highlights:

- C-1 uses zoning in the City of Chandler General Plan, includes retail, fast food, restaurants, child care, etc.
- Queen Creek and McQueen are both 6 lane roads with easy access to the 202 from McQueen Rd
- Adjacent to Chandler Regional Park site (Tumbleweed Park)
- Hundreds of thousands of square feet of employment based uses being built in the immediate area