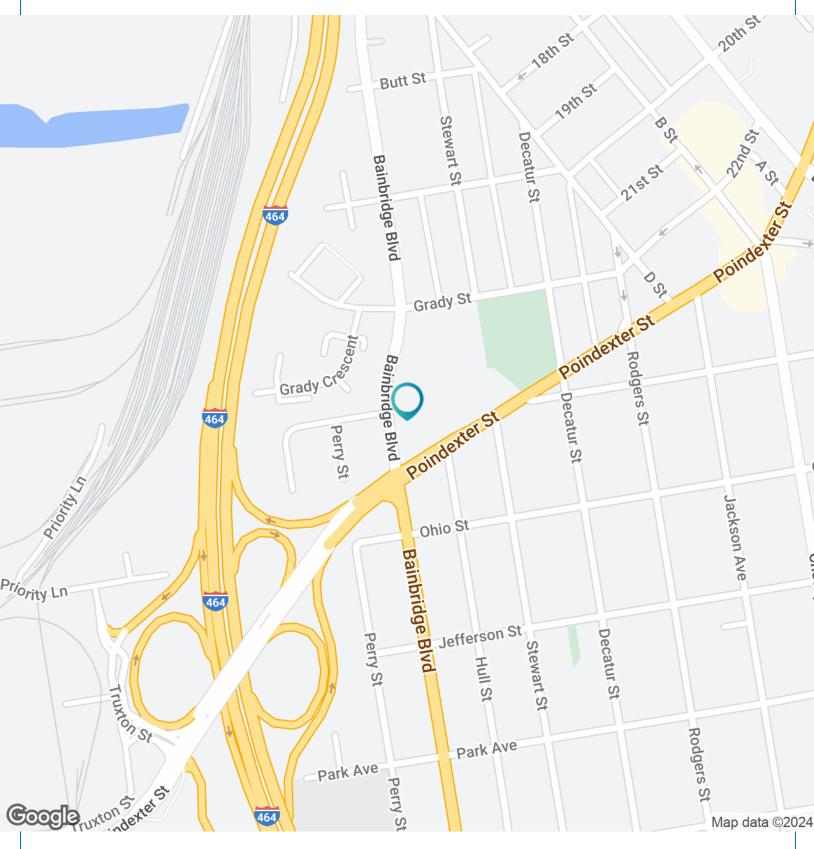

## THE GATEWAY AT SONO

801 POINDEXTER STREET, CHESAPEAKE, VA 23324

#### PROPERTY DESCRIPTION

Conveniently located at 801 Poindexter Street, Chesapeake, VA, this exceptional property offers a versatile and modern space ideal for office or medical use. Boasting flexible floor plans, nicely built out offices, and abundant natural light, the property provides a welcoming and productive environment for businesses of all sizes. With ample parking coming soon and easy access to major transportation routes, it ensures seamless connectivity for employees and clients. Entire 2nd floor of office condos have the same owner, who will also consider purchase offers either individually or for the entire portfolio.