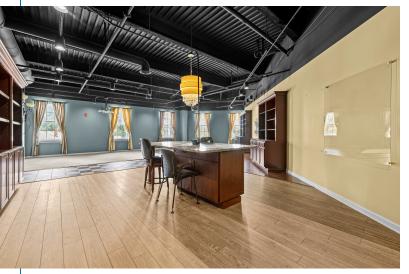

#### PROPERTY DESCRIPTION

Conveniently located at 801 Poindexter Street, Chesapeake, VA, this exceptional property offers a versatile and modern space ideal for office or medical use. Boasting flexible floor plans, nicely built out offices, and abundant natural light, the property provides a welcoming and productive environment for businesses of all sizes. With ample parking coming soon and easy access to major transportation routes, it ensures seamless connectivity for employees and clients. Entire 2nd floor of office condos have the same owner, who will also consider purchase offers either individually or for the entire portfolio.

#### PROPERTY HIGHLIGHTS

- Modern, versatile spaces to accommodate various sizes and use requirements
- Two fully built out medical suites available in January, 2025
- Abundant natural light and balcony access
- Adjacent to the soon to be built Chesapeake Municipal Building and 320 space public parking garage
- Located seconds from I-64 and 4 miles from Downtown Norfolk