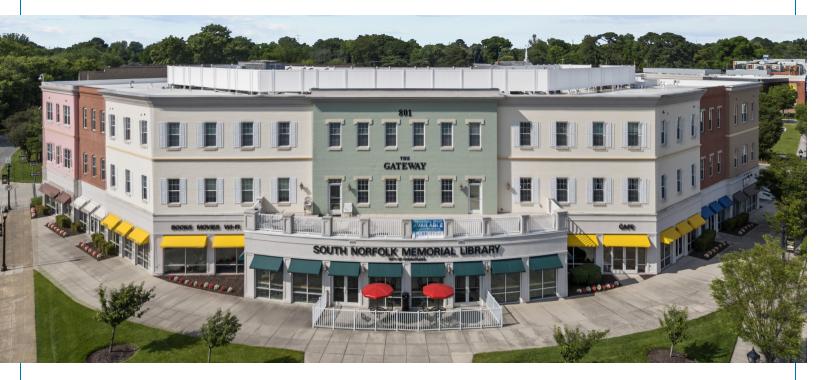

## THE GATEWAY AT SONO

801 POINDEXTER STREET, CHESAPEAKE, VA 23324

#### PROPERTY DESCRIPTION

Conveniently located at 801 Poindexter Street, Chesapeake, VA, this exceptional property offers a versatile and modern space ideal for office or medical use. Boasting flexible floor plans, nicely built out offices, and abundant natural light, the property provides a welcoming and productive environment for businesses of all sizes. With ample parking coming soon and easy access to major transportation routes, it ensures seamless connectivity for employees and clients. Entire 2nd floor of office condos have the same owner, who will also consider purchase offers either individually or for the entire portfolio.

#### PROPERTY HIGHLIGHTS

- Modern, versatile spaces to accommodate various sizes and use requirements
- Two fully built out medical suites available in January, 2025
- Abundant natural light and balcony access
- Adjacent to the soon to be built Chesapeake Municipal Building and 320 space public parking garage
- Located seconds from I-64 and 4 miles from Downtown Norfolk