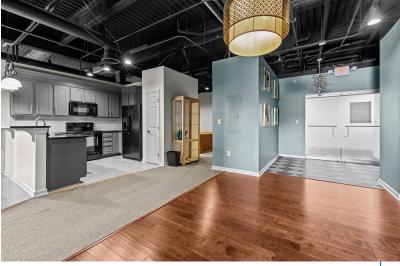

#### PROPERTY DESCRIPTION

Conveniently located at 801 Poindexter Street, Chesapeake, VA, this exceptional property offers a versatile and modern space ideal for office or medical use. Boasting flexible floor plans, nicely built out offices, and abundant natural light, the property provides a welcoming and productive environment for businesses of all sizes. With ample parking coming soon and easy access to major transportation routes, it ensures seamless connectivity for employees and clients. Entire 2nd floor of office condos have the same owner, who will also consider purchase offers either individually or for the entire portfolio.

#### PROPERTY HIGHLIGHTS

- Modern, versatile spaces to accommodate various sizes and use requirements
- Two fully built out medical suites available in January, 2025
- Abundant natural light and balcony access
- Adjacent to the soon to be built Chesapeake Municipal Building and 320 space public parking garage
- Located seconds from I-64 and 4 miles from Downtown Norfolk