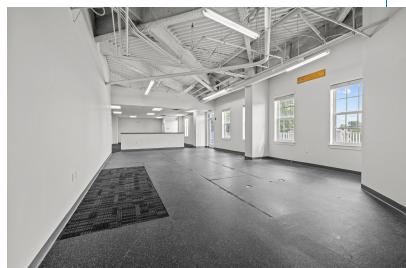

#### PROPERTY DESCRIPTION

Conveniently located at 801 Poindexter Street, Chesapeake, VA, this exceptional property offers a versatile and modern space ideal for office or medical use. Boasting flexible floor plans, nicely built out offices, and abundant natural light, the property provides a welcoming and productive environment for businesses of all sizes. With ample parking coming soon and easy access to major transportation routes, it ensures seamless connectivity for employees and clients. Entire 2nd floor of office condos have the same owner, who will also consider purchase offers either individually or for the entire portfolio.

#### PROPERTY HIGHLIGHTS

- Modern, versatile spaces to accommodate various sizes and use requirements
- Two fully built out medical suites available in January, 2025
- Abundant natural light and balcony access
- Adjacent to the soon to be built Chesapeake Municipal Building and 320 space public parking garage
- Located seconds from I-64 and 4 miles from Downtown Norfolk