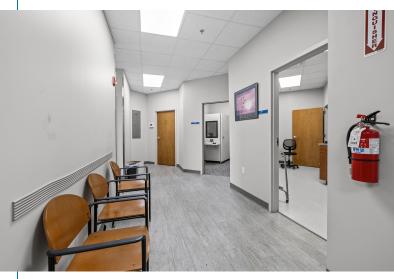

#### PROPERTY DESCRIPTION

Conveniently located at 801 Poindexter Street, Chesapeake, VA, this exceptional property offers a versatile and modern space ideal for office or medical use. Boasting flexible floor plans, nicely built out offices, and abundant natural light, the property provides a welcoming and productive environment for businesses of all sizes. With ample parking coming soon and easy access to major transportation routes, it ensures seamless connectivity for employees and clients. Entire 2nd floor of office condos have the same owner, who will also consider purchase offers either individually or for the entire portfolio.

#### PROPERTY HIGHLIGHTS

- Modern, versatile spaces to accommodate various sizes and use requirements
- Two fully built out medical suites available in January, 2025
- Abundant natural light and balcony access
- Adjacent to the soon to be built Chesapeake Municipal Building and 320 space public parking garage
- Located seconds from I-64 and 4 miles from Downtown Norfolk