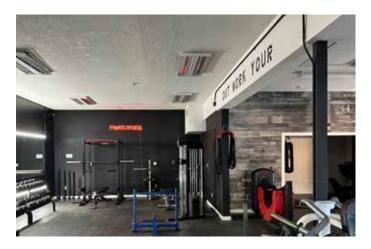

### Opportunity

Excellent opportunity for an owner/occupier or investor to purchase two commercial strata units in the "Selkirk Waterway" area just north of the downtown core of Victoria. The units combine to total 4,172 square feet which is divided equally between two floors. The ground-floor area is open with no demising wall in place which offers a functional layout that would be suitable for a wide variety of purposes and users. Each strata unit has a 10' x 10' bay door.