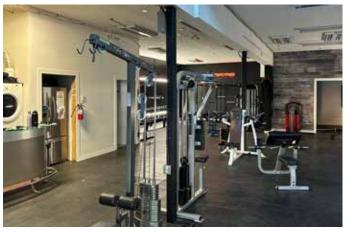

### Opportunity

Excellent opportunity for an owner/occupier or investor to purchase two commercial strata units in the "Selkirk Waterway" area just north of the downtown core of Victoria. The units combine to total 4,172 square feet which is divided equally between two floors. The ground-floor area is open with no demising wall in place which offers a functional layout that would be suitable for a wide variety of purposes and users. Each strata unit has a 10' x 10' bay door.