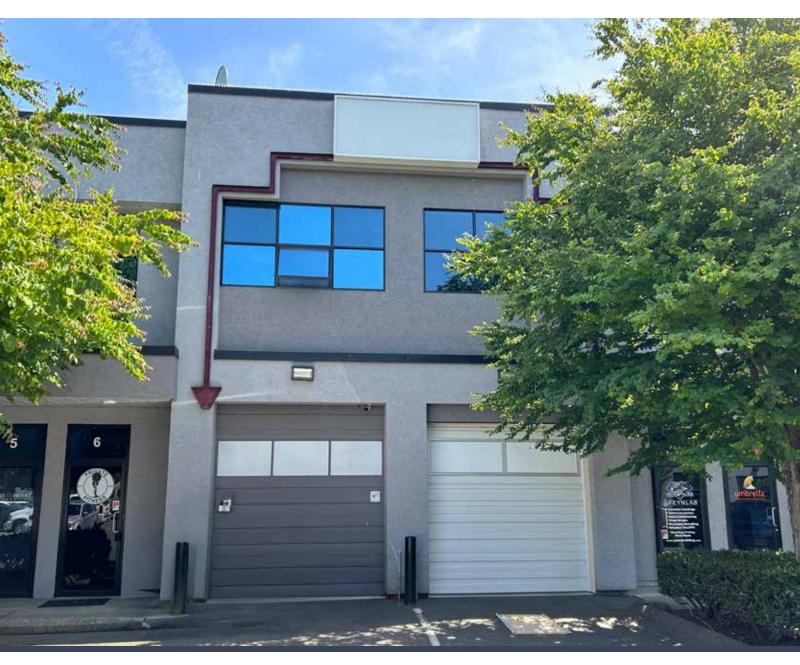

## Units 6 & 7 - 415 Dunedin Street

Victoria, BC

## Units 6 & 7 415 Dunedin Street

Victoria, BC

### Opportunity

Excellent opportunity for an owner/occupier or investor to purchase two commercial strata units in the "Selkirk Waterway" area just north of the downtown core of Victoria. The units combine to total 4,172 square feet which is divided equally between two floors. The ground-floor area is open with no demising wall in place which offers a functional layout that would be suitable for a wide variety of purposes and users. Each strata unit has a 10' x 10' bay door.