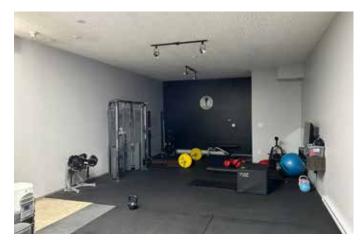

### Opportunity

Excellent opportunity for an owner/occupier or investor to purchase two commercial strata units in the "Selkirk Waterway" area just north of the downtown core of Victoria. The units combine to total 4,172 square feet which is divided equally between two floors. The ground-floor area is open with no demising wall in place which offers a functional layout that would be suitable for a wide variety of purposes and users. Each strata unit has a 10' x 10' bay door.