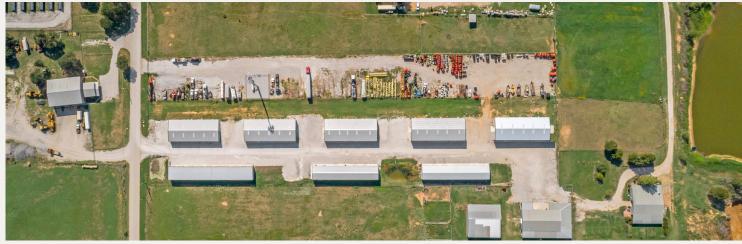

#### PROPERTY FEATURES

- 600 2,000 SF Available
- 18' Clear Height
- 14' High Grade Level Loading
- Zoning "F1"
- New Construction
- Metal Construction
- Outside Storage Available
- Fully Insulated

#### AVAILABILITY

| Suite | Square Footage |                       |
|-------|----------------|-----------------------|
| 2G    | 600 SF         |                       |
| 2H    | 750 SF         |                       |
| 4B    | 750 SF         |                       |
| 4C    | 750 SF         |                       |
| 5C    | 2,000 SF       |                       |
| 7A    | 2,000 SF       |                       |
| IOS   | 1-4 AC         | \$5,000/ AC per month |
|       |                |                       |

#### LOCATION OVERVIEW

This property is located on Ike Byrom Rd off Hwy 377 in Krugerville, TX. This location provides easy access to major highways such as Hwy-380, I-35, and I-35E. The subject property is less than 10 minutes from Denton, TX and in close proximity to the Fort Worth Alliance Airport.