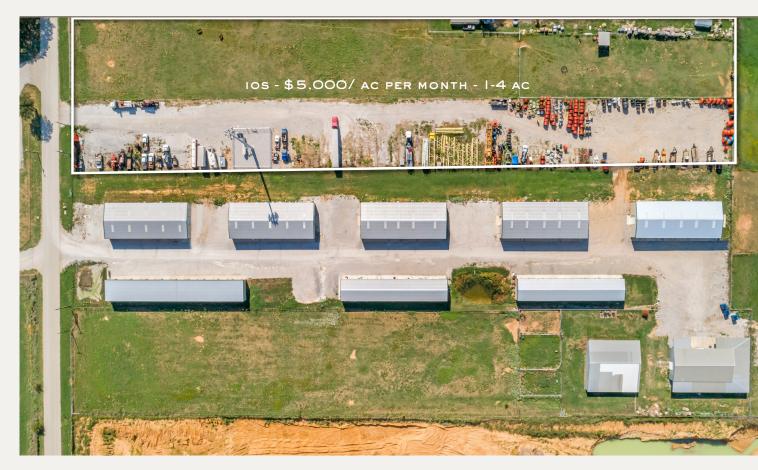

#### AVAILABILITY

| Suite | Square Footage |                       |
|-------|----------------|-----------------------|
| 2G    | 600 SF         |                       |
| 2H    | 750 SF         |                       |
| 4B    | 750 SF         |                       |
| 4C    | 750 SF         |                       |
| 5C    | 2,000 SF       |                       |
| 7A    | 2,000 SF       |                       |
| IOS   | 1-4 AC         | \$5,000/ AC per month |
|       |                |                       |

<sup>\*</sup>Additional outside storage can be available; details upon request.\*