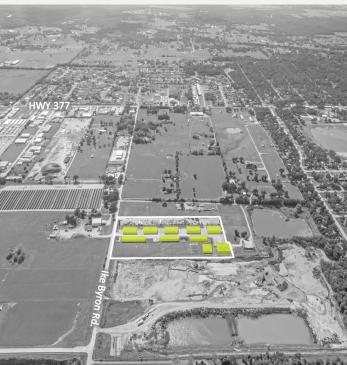

#### LOCATION OVERVIEW

This property is located on Ike Byrom Rd off Hwy 377 in Krugerville, TX. This location provides easy access to major highways such as Hwy-380, I-35, and I-35E. The subject property is less than 10 minutes from Denton, TX and in close proximity to the Fort Worth Alliance Airport.