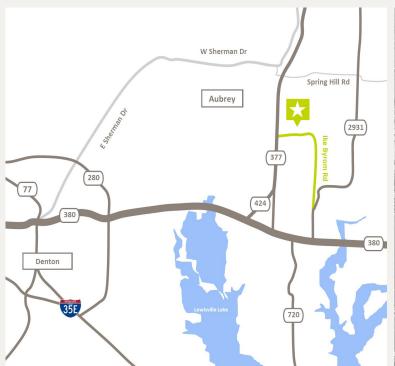

#### LOCATION OVERVIEW

This property is located on Ike Byrom Rd off Hwy 377 in Krugerville, TX. This location provides easy access to major highways such as Hwy-380, I-35, and I-35E. The subject property is less than 10 minutes from Denton, TX and in close proximity to the Fort Worth Alliance Airport.