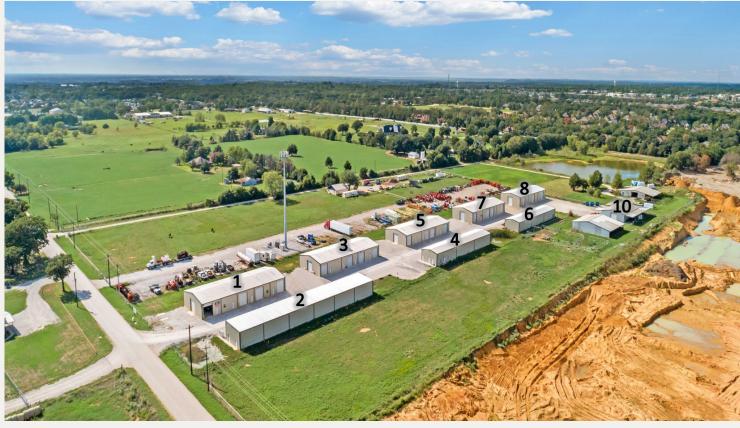

#### PROPERTY FEATURES

- 600 2,000 SF Available
- 18' Clear Height
- 14' High Grade Level Loading
- Zoning "F1"
- New Construction
- Metal Construction
- Outside Storage Available
- Fully Insulated

#### AVAILABILITY

| Suite | Square Footage |                       |
|-------|----------------|-----------------------|
| 2G    | 600 SF         |                       |
| 2H    | 750 SF         |                       |
| 4B    | 750 SF         |                       |
| 4C    | 750 SF         |                       |
| 5C    | 2,000 SF       |                       |
| 7A    | 2,000 SF       |                       |
| IOS   | 1-4 AC         | \$5,000/ AC per month |
|       |                |                       |

<sup>\*</sup>Additional outside storage can be available; details upon request.\*