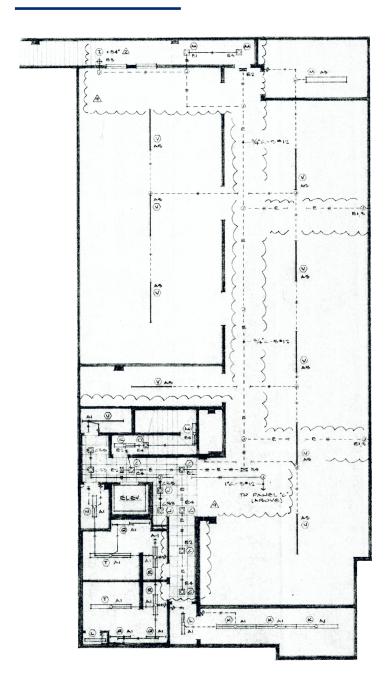

# For Lease





# ±3,000 SF - 10,000 SF Religious Facility

### **PROPERTY DESCRIPTION**

#### Term

Short-term or Long-term lease available

#### Location

South County Submarket

## **Freeway Access**

Easy access to I-5 and Hwy 74



San Juan

#### Mike Adams

949.203.3033 madams@streamrealty.com Lic. 01875266

#### Peter Joyce

949.203.3035 peter.joyce@streamrealty.com Lic. 02001428



# For Lease



31612 El Camino Real San Juan Capistrano, CA

# Floor Plan







To schedule a tour or for more information, please contact:

### Mike Adams

949.203.3033 madams@streamrealty.com Lic. 01875266

## **Peter Joyce**

949.203.3035 peter.joyce@streamrealty.com Lic. 02001428

Copyright © 2023 Stream Realty Partners, All rights reserved. The information contained herein was obtained from sources believed reliable; however, Stream Realty Partners, L.P. make no guarantees, warranties or representations as to the completeness or accuracy thereof. The presentation of this property is submitted subject to errors, change of price, or conditions, prior sale or lease, or withdrawal without notice.