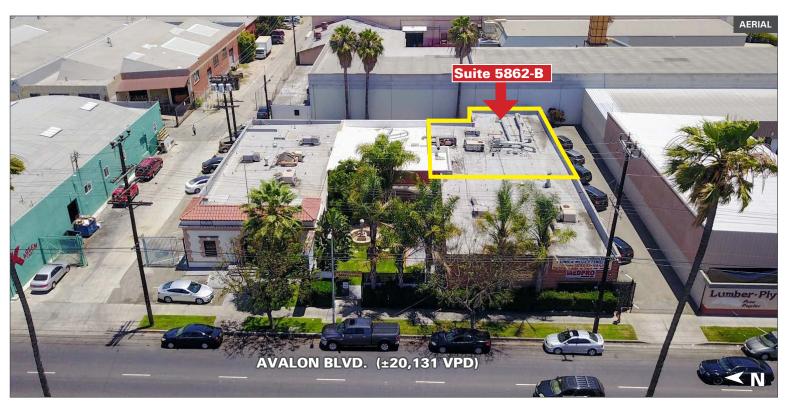

### • HIGHLIGHTS

- Single-Story Medical Office or Professional Office Suite
- 150' of street frontage on Avalon Blvd. exposed to ±20,131 vehicles per day
- 11 free on-site parking spaces
- Marquee Signage Available

- Near corner of Slauson Ave and Avalon Blvd.
- 5 minutes to 110 freeway
- Easy access to 10, 101, 105 and 710 freeways
- 6 miles south of Downtown Los Angeles, 13 miles from LAX

RENTAL RATE

\$2.00 PSF/NNN Month

SUITE

APPROX. SQ. FT.

5862-B

4,381

| • PROPERTY DETAILS |            |
|--------------------|------------|
| Building Size      | ±14,000 SF |
| Year Built         | 1957       |
| Parking            | 11 Spaces  |