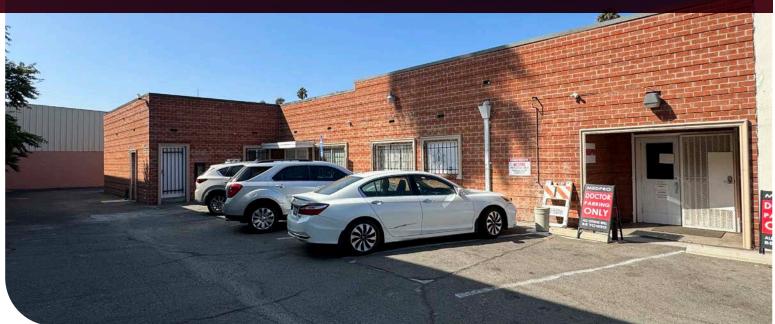

### • HIGHLIGHTS

- Single-Story Medical Office or Professional Office Suite
- 150' of street frontage on Avalon Blvd. exposed to ±20,131 vehicles per day
- 11 free on-site parking spaces
- Marquee Signage Available

- Near corner of Slauson Ave and Avalon Blvd.
- 5 minutes to 110 freeway
- Easy access to 10, 101, 105 and 710 freeways
- 6 miles south of Downtown Los Angeles, 13 miles from LAX

RENTAL RATE

\$2.00 PSF/NNN Month

SUITE

APPROX. SQ. FT.

5862-B

4,381

| • PROPERTY DETAILS |            |
|--------------------|------------|
| Building Size      | ±14,000 SF |
| Year Built         | 1957       |
| Parking            | 11 Spaces  |