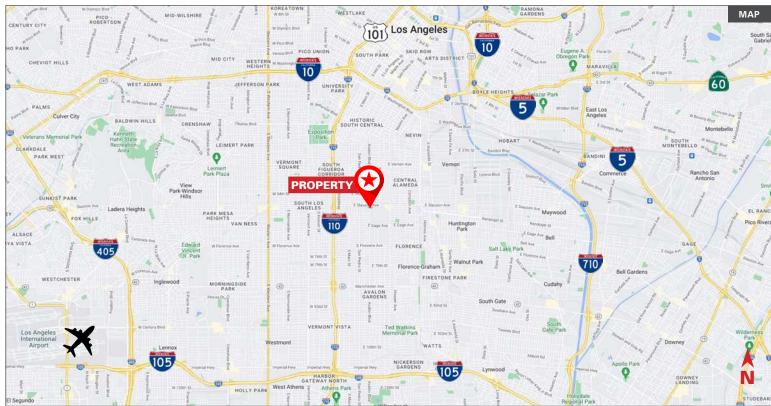

- Near corner of Slauson Ave and Avalon Blvd.
- 5 minutes to 110 freeway
- Easy access to 10, 101, 105 and 710 freeways
- 6 miles south of Downtown Los Angeles, 13 miles from LAX

RENTAL RATE

\$2.00 PSF/NNN Month