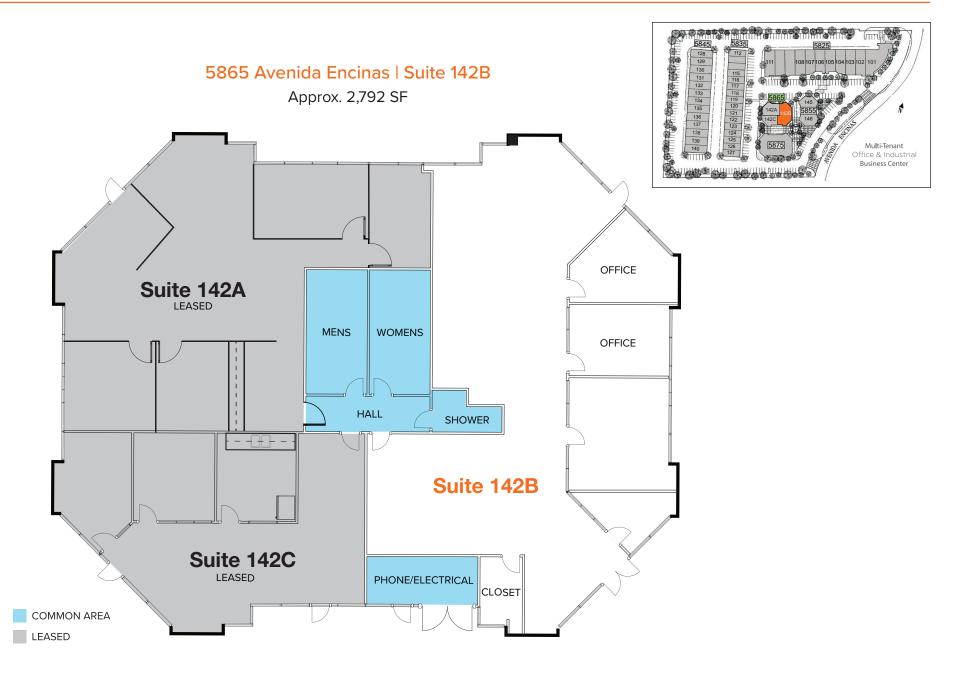

## SITE PLAN

**Available Units** 

Each flex unit will be charged \$0.13 per square foot per month CAM charge. Prices are subject to change without notice.

| BLDG | SUITE | SF    | OFFICE                                                 | RENT (PSF)       | AVAILABLE |
|------|-------|-------|--------------------------------------------------------|------------------|-----------|
| 5825 | 109   | 2,420 | Reception, 1 private office, restroom and showroom     | \$2.35 PSF + CAM | NOW       |
| 5825 | 110   | 2,420 | Reception, 2 offices, restroom and warehouse           | \$2.35 PSF + CAM | NOW       |
| 5835 | 113   | 1,016 | Reception, 1 office, restroom and warehouse            | \$2.40 PSF + CAM | NOW       |
| 5835 | 114   | 1,016 | Reception, 1 office, restroom and warehouse            | \$2.40 PSF + CAM | NOW       |
| 5845 | 138   | 1,595 | Reception, 2 offices, restroom, kitchen and warehouse  | \$2.35 PSF + CAM | NOW       |
| 5865 | 142B  | 2,792 | 100% Office, 4 private offices, break area, open areas | \$2.45 + U       | NOW       |