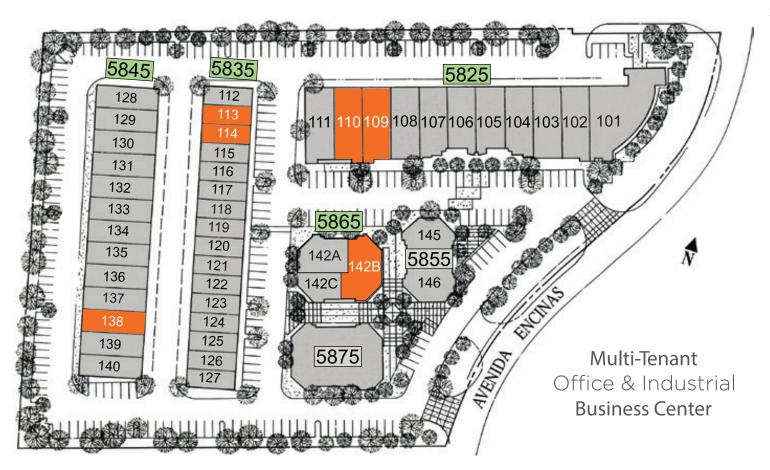

## SITE PLAN

**Available Units** 

Each flex unit will be charged \$0.13 per square foot per month CAM charge. Prices are subject to change without notice.

| BLDG | SUITE | SF    | OFFICE                                                 | RENT (PSF)       | AVAILABLE |
|------|-------|-------|--------------------------------------------------------|------------------|-----------|
| 5825 | 109   | 2,420 | Reception, 1 private office, restroom and showroom     | \$2.35 PSF + CAM | NOW       |
| 5825 | 110   | 2,420 | Reception, 2 offices, restroom and warehouse           | \$2.35 PSF + CAM | NOW       |
| 5835 | 113   | 1,016 | Reception, 1 office, restroom and warehouse            | \$2.40 PSF + CAM | NOW       |
| 5835 | 114   | 1,016 | Reception, 1 office, restroom and warehouse            | \$2.40 PSF + CAM | NOW       |
| 5845 | 138   | 1,595 | Reception, 2 offices, restroom, kitchen and warehouse  | \$2.35 PSF + CAM | NOW       |
| 5865 | 142B  | 2,792 | 100% Office, 4 private offices, break area, open areas | \$2.45 + U       | NOW       |