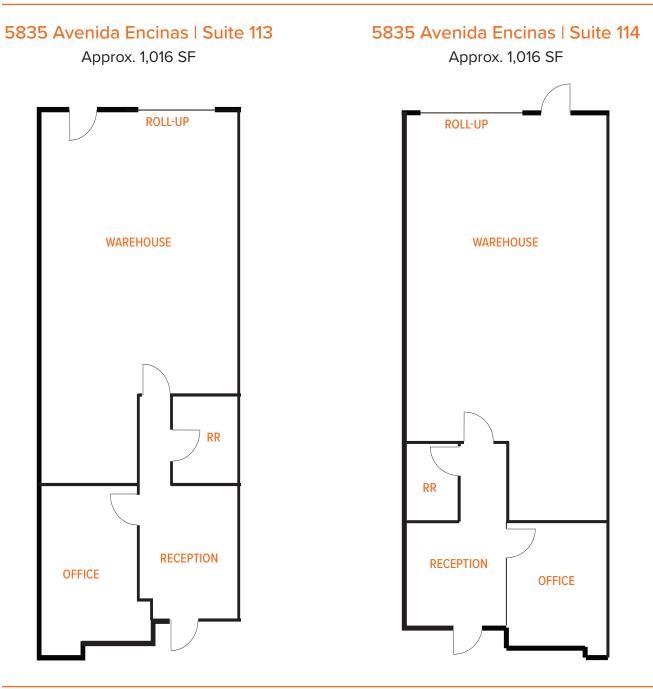

## SITE PLAN

**Available Units** 

Each flex unit will be charged \$0.13 per square foot per month CAM charge. Prices are subject to change without notice.

| BLDG | SUITE | SF    | OFFICE                                                 | RENT (PSF)       | AVAILABLE |
|------|-------|-------|--------------------------------------------------------|------------------|-----------|
| 5825 | 109   | 2,420 | Reception, 1 private office, restroom and showroom     | \$2.35 PSF + CAM | NOW       |
| 5825 | 110   | 2,420 | Reception, 2 offices, restroom and warehouse           | \$2.35 PSF + CAM | NOW       |
| 5835 | 113   | 1,016 | Reception, 1 office, restroom and warehouse            | \$2.40 PSF + CAM | NOW       |
| 5835 | 114   | 1,016 | Reception, 1 office, restroom and warehouse            | \$2.40 PSF + CAM | NOW       |
| 5845 | 138   | 1,595 | Reception, 2 offices, restroom, kitchen and warehouse  | \$2.35 PSF + CAM | NOW       |
| 5865 | 142B  | 2,792 | 100% Office, 4 private offices, break area, open areas | \$2.45 + U       | NOW       |