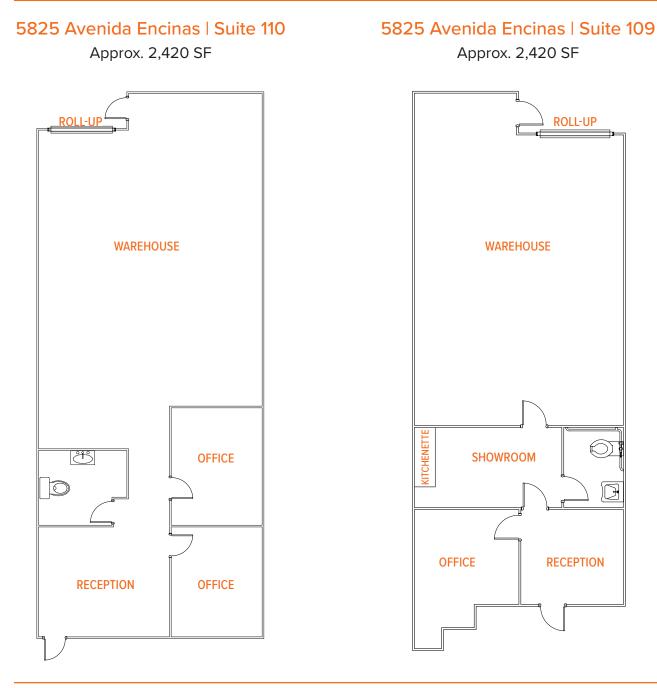

## SITE PLAN

**Available Units** 

Each flex unit will be charged \$0.13 per square foot per month CAM charge. Prices are subject to change without notice.

| BLDG | SUITE | SF    | OFFICE                                                 | RENT (PSF)       | AVAILABLE |
|------|-------|-------|--------------------------------------------------------|------------------|-----------|
| 5825 | 109   | 2,420 | Reception, 1 private office, restroom and showroom     | \$2.35 PSF + CAM | NOW       |
| 5825 | 110   | 2,420 | Reception, 2 offices, restroom and warehouse           | \$2.35 PSF + CAM | NOW       |
| 5835 | 113   | 1,016 | Reception, 1 office, restroom and warehouse            | \$2.40 PSF + CAM | NOW       |
| 5835 | 114   | 1,016 | Reception, 1 office, restroom and warehouse            | \$2.40 PSF + CAM | NOW       |
| 5845 | 138   | 1,595 | Reception, 2 offices, restroom, kitchen and warehouse  | \$2.35 PSF + CAM | NOW       |
| 5865 | 142B  | 2,792 | 100% Office, 4 private offices, break area, open areas | \$2.45 + U       | NOW       |