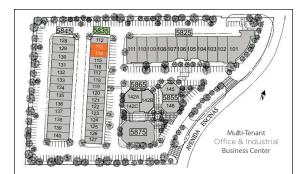

## SITE PLAN

**Available Units** 

Each flex unit will be charged \$0.13 per square foot per month CAM charge. Prices are subject to change without notice.

| BLDG | SUITE | SF    | OFFICE                                                 | RENT (PSF)       | AVAILABLE |
|------|-------|-------|--------------------------------------------------------|------------------|-----------|
| 5825 | 109   | 2,420 | Reception, 1 private office, restroom and showroom     | \$2.35 PSF + CAM | NOW       |
| 5825 | 110   | 2,420 | Reception, 2 offices, restroom and warehouse           | \$2.35 PSF + CAM | NOW       |
| 5835 | 113   | 1,016 | Reception, 1 office, restroom and warehouse            | \$2.40 PSF + CAM | NOW       |
| 5835 | 114   | 1,016 | Reception, 1 office, restroom and warehouse            | \$2.40 PSF + CAM | NOW       |
| 5845 | 138   | 1,595 | Reception, 2 offices, restroom, kitchen and warehouse  | \$2.35 PSF + CAM | NOW       |
| 5865 | 142B  | 2,792 | 100% Office, 4 private offices, break area, open areas | \$2.45 + U       | NOW       |