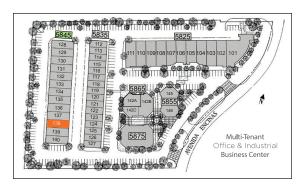

## SITE PLAN

**Available Units** 

Each flex unit will be charged \$0.13 per square foot per month CAM charge. Prices are subject to change without notice.

| BLDG | SUITE | SF    | OFFICE                                                 | RENT (PSF)       | AVAILABLE |
|------|-------|-------|--------------------------------------------------------|------------------|-----------|
| 5825 | 109   | 2,420 | Reception, 1 private office, restroom and showroom     | \$2.35 PSF + CAM | NOW       |
| 5825 | 110   | 2,420 | Reception, 2 offices, restroom and warehouse           | \$2.35 PSF + CAM | NOW       |
| 5835 | 113   | 1,016 | Reception, 1 office, restroom and warehouse            | \$2.40 PSF + CAM | NOW       |
| 5835 | 114   | 1,016 | Reception, 1 office, restroom and warehouse            | \$2.40 PSF + CAM | NOW       |
| 5845 | 138   | 1,595 | Reception, 2 offices, restroom, kitchen and warehouse  | \$2.35 PSF + CAM | NOW       |
| 5865 | 142B  | 2,792 | 100% Office, 4 private offices, break area, open areas | \$2.45 + U       | NOW       |