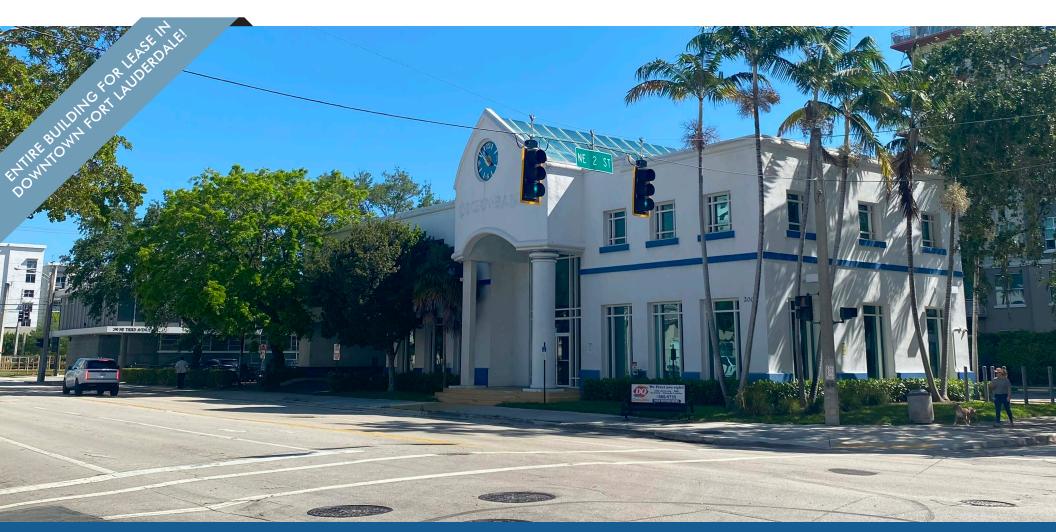

# ±8,609 SF FREESTANDING BUILDING ON ±0.42 ACRES

200 NE 3RD AVENUE, FORT LAUDERDALE, FL 33301

PRIVATE PARKING LOT WITH 19 SPACES AND MULTIPLE COVERED DRIVE-THRUS

MATT PRESS 305.745.7070 Matt@Equishares.com

#### **HIGHLIGHTS**

- Rare opportunity to lease entire freestanding building in Downtown Fort Lauderdale
- $\pm 8,609$  SF two story office building on  $\pm 0.42$  acres
- Private parking lot with 19 spaces
- Multiple covered drive thrus
- Building equipped with vault
- Located at signalized intersection
- In the heart of booming Downtown Fort Lauderdale/Flagler Village

200 NE 3RD AVENUE | **EXTERIOR PHOTO** 

200 NE 3RD AVENUE | INTERIOR PHOTOS

200 NE 3RD AVENUE | **DRONE PHOTO** 

200 NE 3RD AVENUE | MARKET AERIAL

MATT PRESS 305.745.7070 MATT@EQUISHARES.COM