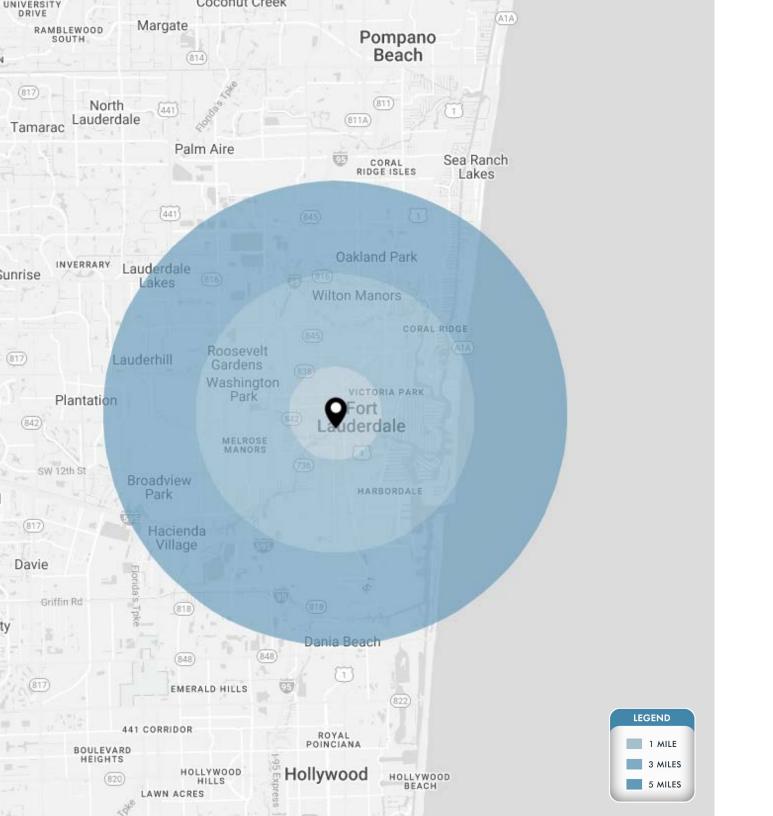

#### **DEMOGRAPHICS**

|                               | 1 Mile    | 3 Miles    | 5 Miles    |
|-------------------------------|-----------|------------|------------|
| POPULATION                    | 34,970    | 159,786    | 323,147    |
| HOUSEHOLDS                    | 18,123    | 73,303     | 138,321    |
| DAYTIME EMPLOYEES             | 29,979    | 135,543    | 270,289    |
| AVERAGE HH INCOME             | \$131,541 | \$124,357  | \$110,085  |
|                               | 5 Minutes | 10 Minutes | 15 Minutes |
| POPULATION                    | 78,082    | 100 407    |            |
|                               | 70,002    | 193,406    | 392,126    |
| HOUSEHOLDS                    | 38,243    | 86,040     | 166,268    |
| HOUSEHOLDS  DAYTIME EMPLOYEES | •         | •          | ,          |