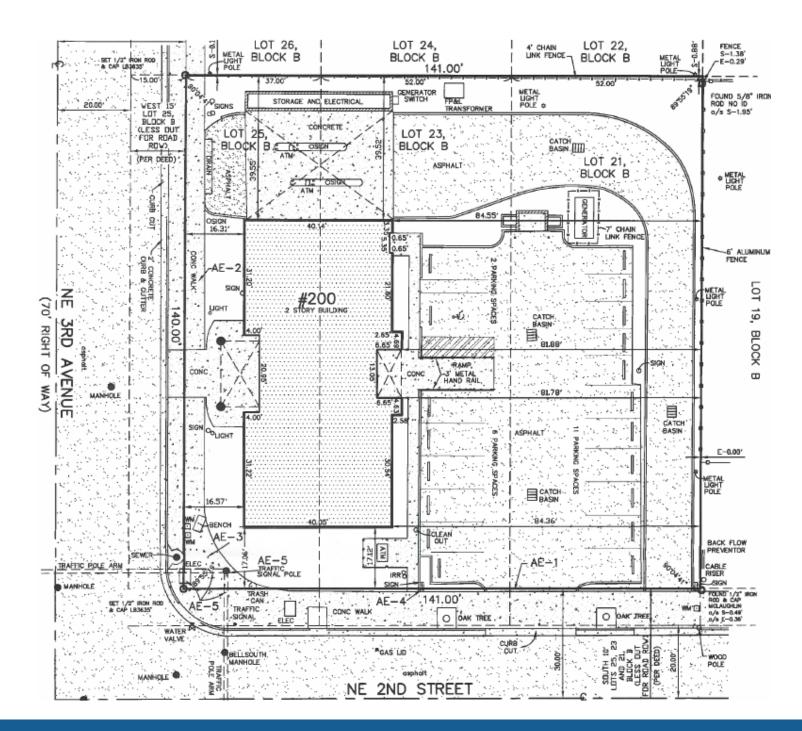

#### **HIGHLIGHTS**

- Rare opportunity to lease entire freestanding building in Downtown Fort Lauderdale
- $\pm 8,609$  SF two story office building on  $\pm 0.42$  acres
- Private parking lot with 19 spaces
- Multiple covered drive thrus
- Building equipped with vault
- Located at signalized intersection
- In the heart of booming Downtown Fort Lauderdale/Flagler Village

200 NE 3RD AVENUE | **EXTERIOR PHOTO** 

200 NE 3RD AVENUE | INTERIOR PHOTOS

200 NE 3RD AVENUE | **DRONE PHOTO** 

200 NE 3RD AVENUE | MARKET AERIAL

MATT PRESS 305.745.7070 MATT@EQUISHARES.COM