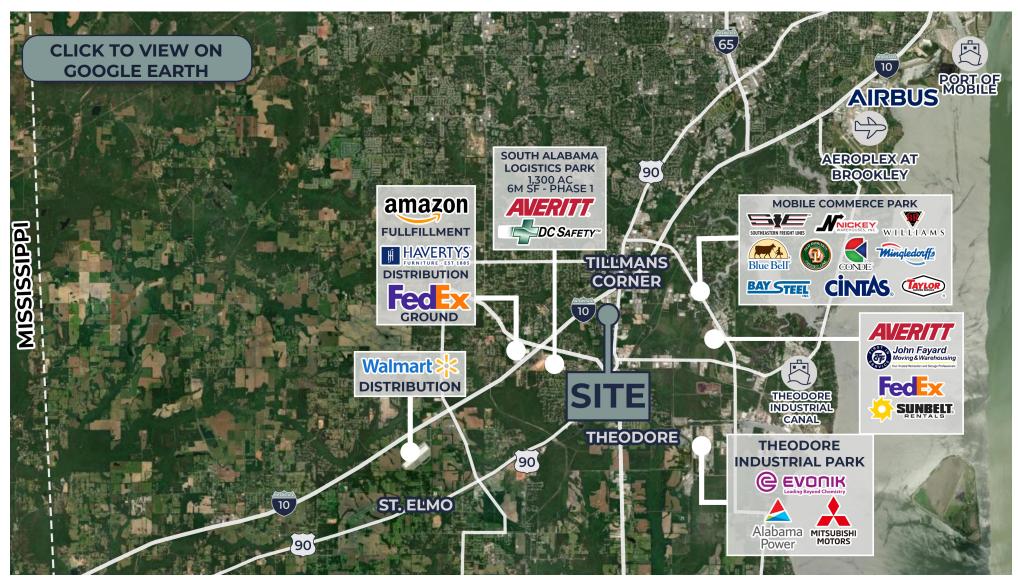

# **Central Location**

Conveniently located less than two minutes from I-10 EXIT 15 A&B & only one EXIT from the 2M SF South Alabama Logistics Park with quick access to I-65 & AL Port.

# **Desired Corridor**

Located in Tillman's Corner in the highly desired & booming I-10 corridor full of numerous industrial, showrooms, offices and more.