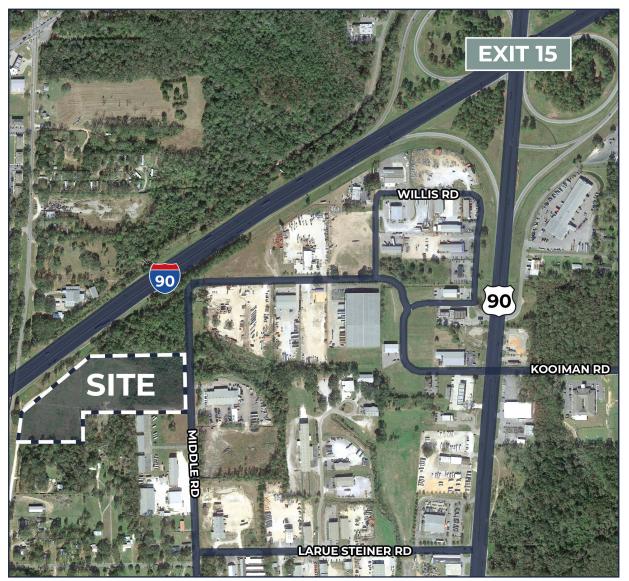

#### SIZE

2-9± AC industrial yard

## **BEST USE**

Ideal lay down/ container yard

#### **FRONTAGE ON 1-10**

**Excellent visibility featuring** 500' frontage along I-10