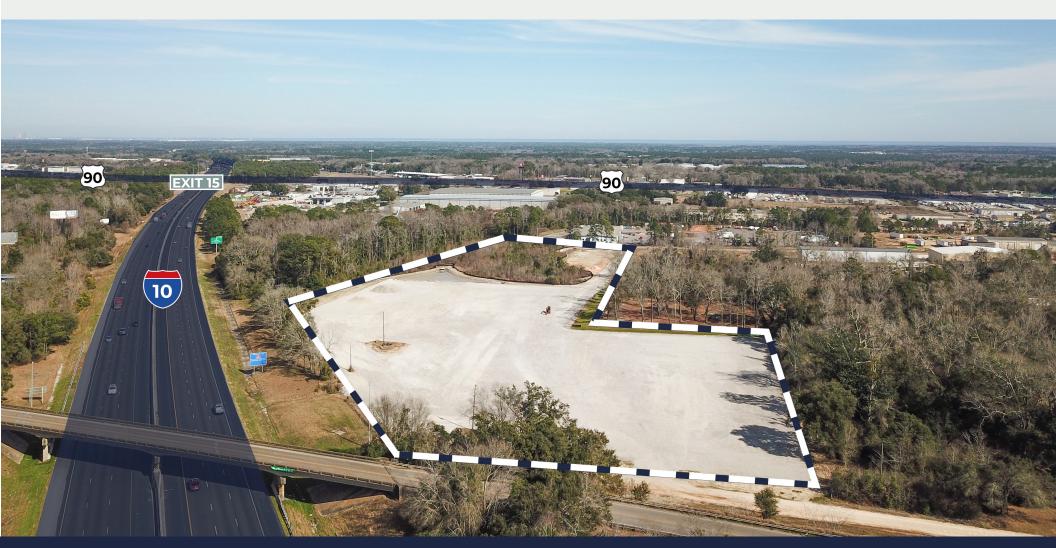

#### SIZE

2-9± AC industrial yard

## **BEST USE**

Ideal lay down/ container yard

#### **FRONTAGE ON 1-10**

**Excellent visibility featuring** 500' frontage along I-10

# **Central Location**

Conveniently located less than two minutes from I-10 EXIT 15 A&B & only one EXIT from the 2M SF South Alabama Logistics Park with quick access to I-65 & AL Port.

# **Desired Corridor**

Located in Tillman's Corner in the highly desired & booming I-10 corridor full of numerous industrial, showrooms, offices and more.