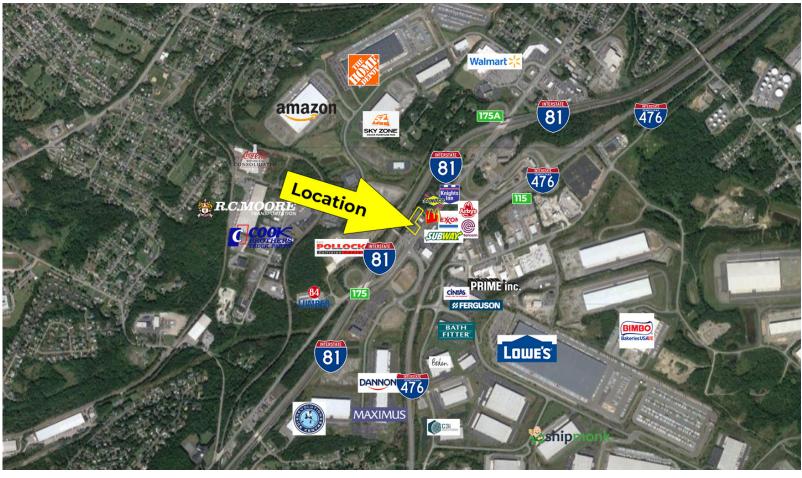

## LAND LEASE – I-81 EXIT 175 STRONG LOCATION / TRAFFIC

## 304 Route 315, Pittston, Pennsylvania

- 1.72 Acres facing on busy Rte 315, Pittston Township, PA along the I-81 corridor.
- 6,200 ± SF freestanding retail building.
- · Ample acreage, existing parking, all utilities on site
- Masonry & steel construction.
- Additional land possible.
- High Visibility, High Traffic Count
- I-81 62,000 VPD, Rte 315 24,596 VPD, Oak Street 11,000 VPD (Source Esri)
- $\cdot$  100 yards to entry road to Centerpoint Industrial Parks
- 3 miles to Scranton/Wilkes Barre International Airport (jet service)
- Zoned B-2 Highway Commercial