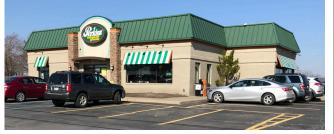

## 304 Route 315, Pittston, Pennsylvania

- 1.72 Acres facing on busy Rte 315, Pittston Township, PA along the I-81 corridor.
- 6,200 ± SF freestanding retail building.
- · Ample acreage, existing parking, all utilities on site
- Masonry & steel construction.
- Additional land possible.
- High Visibility, High Traffic Count
- I-81 62,000 VPD, Rte 315 24,596 VPD, Oak Street 11,000 VPD (Source Esri)
- $\cdot$  100 yards to entry road to Centerpoint Industrial Parks
- 3 miles to Scranton/Wilkes Barre International Airport (jet service)
- Zoned B-2 Highway Commercial