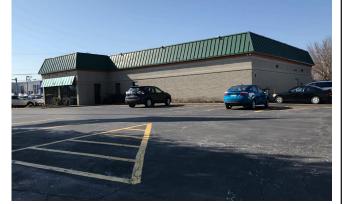

## 304 Route 315, Pittston, Pennsylvania

- 1.72 Acres facing on busy Rte 315, Pittston Township, PA along the I-81 corridor.
- 6,200 ± SF freestanding retail building.
- · Ample acreage, existing parking, all utilities on site
- Masonry & steel construction.
- Additional land possible.
- High Visibility, High Traffic Count
- I-81 62,000 VPD, Rte 315 24,596 VPD, Oak Street 11,000 VPD (Source Esri)
- $\cdot$  100 yards to entry road to Centerpoint Industrial Parks
- 3 miles to Scranton/Wilkes Barre International Airport (jet service)
- Zoned B-2 Highway Commercial