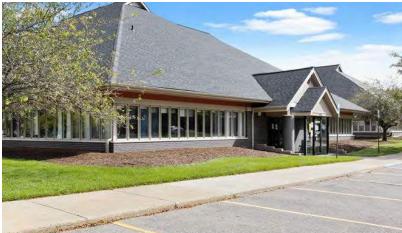

# **1,834 SF and 1,992 SF** MEDICAL OFFICE

## Arbor Medical Office Park

4918, 4936, 4940, 4972, and 4990 W. Clark Road, Ypsilanti, Michigan 48198

### **Property Highlights**

- · Property consists of five freestanding medical office buildings
- · Easy access and parking for each building
- Two suites available for lease 1,834 SF and 1,662 SF
- Great Location 1/2 Mile from St. Joseph's Mercy Ann Arbor Hospital
- Join numerous medical specialties such as primary care, plastic surgery, dermatology, rheumatology, lab, maternal fetal medicine, OB/Gyn, and pediatrics