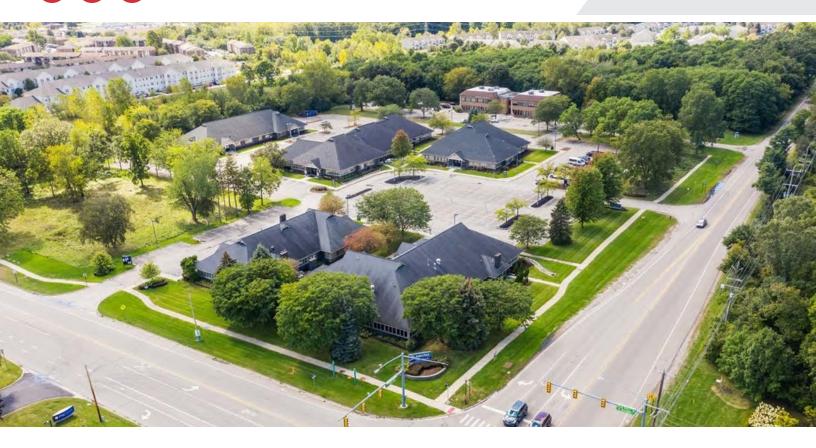

## Arbor Medical Office Park

4918, 4936, 4940, 4972, and 4990 W. Clark Road, Ypsilanti, Michigan 48198

### **Property Highlights**

- · Property consists of five freestanding medical office buildings
- · Easy access and parking for each building
- Two suites available for lease 1,834 SF and 1,662 SF
- Great Location 1/2 Mile from St. Joseph's Mercy Ann Arbor Hospital
- Join numerous medical specialties such as primary care, plastic surgery, dermatology, rheumatology, lab, maternal fetal medicine, OB/Gyn, and pediatrics