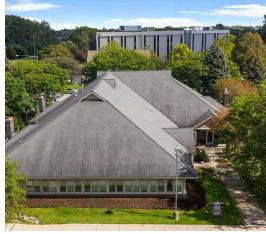

## Arbor Medical Office Park

4918, 4936, 4940, 4972, and 4990 W. Clark Road, Ypsilanti, Michigan 48198

### **Property Highlights**

- · Property consists of five freestanding medical office buildings
- · Easy access and parking for each building
- Two suites available for lease 1,834 SF and 1,662 SF
- Great Location 1/2 Mile from St. Joseph's Mercy Ann Arbor Hospital
- Join numerous medical specialties such as primary care, plastic surgery, dermatology, rheumatology, lab, maternal fetal medicine, OB/Gyn, and pediatrics