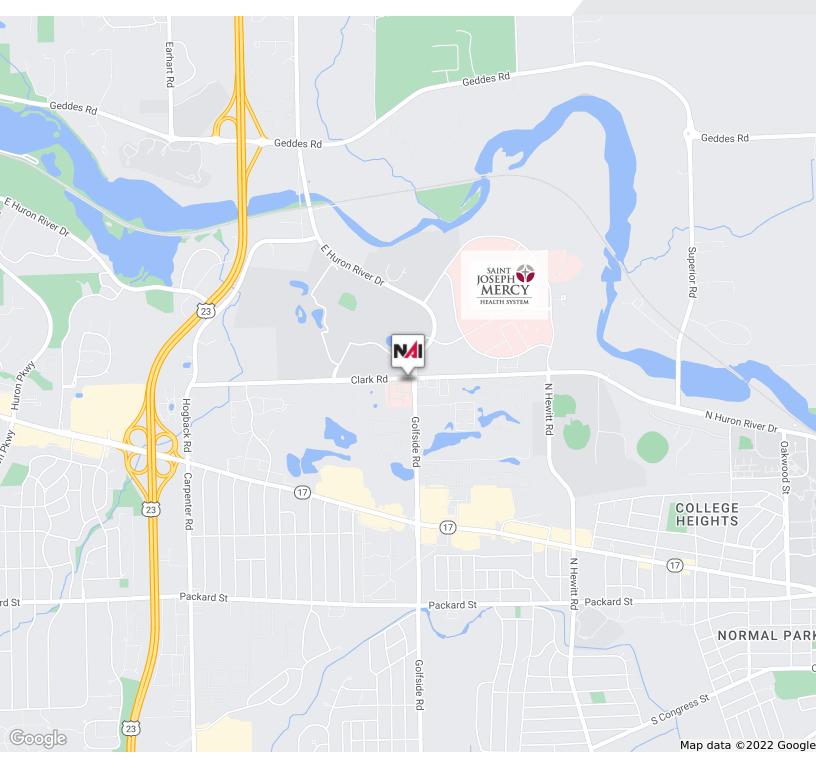

## Arbor Medical Office Park

4918, 4936, 4940, 4972, and 4990 W. Clark Road, Ypsilanti, Michigan 48198

### **Property Highlights**

- · Property consists of five freestanding medical office buildings
- · Easy access and parking for each building
- Two suites available for lease 1,834 SF and 1,662 SF
- Great Location 1/2 Mile from St. Joseph's Mercy Ann Arbor Hospital
- Join numerous medical specialties such as primary care, plastic surgery, dermatology, rheumatology, lab, maternal fetal medicine, OB/Gyn, and pediatrics