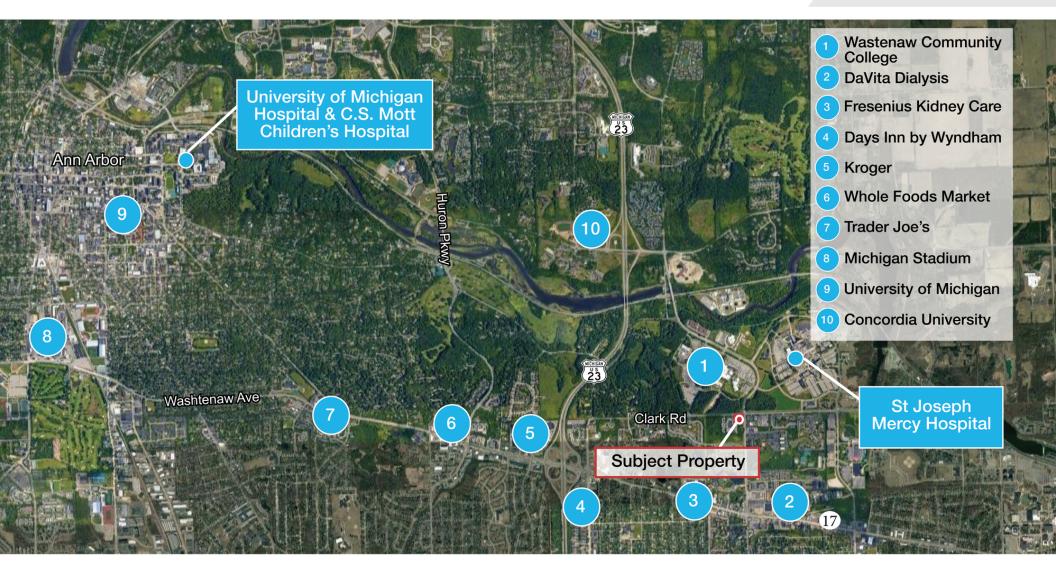

## Arbor Medical Office Park

4918, 4936, 4940, 4972, and 4990 W. Clark Road, Ypsilanti, Michigan 48198

### **Property Highlights**

- · Property consists of five freestanding medical office buildings
- · Easy access and parking for each building
- Two suites available for lease 1,834 SF and 1,662 SF
- Great Location 1/2 Mile from St. Joseph's Mercy Ann Arbor Hospital
- Join numerous medical specialties such as primary care, plastic surgery, dermatology, rheumatology, lab, maternal fetal medicine, OB/Gyn, and pediatrics