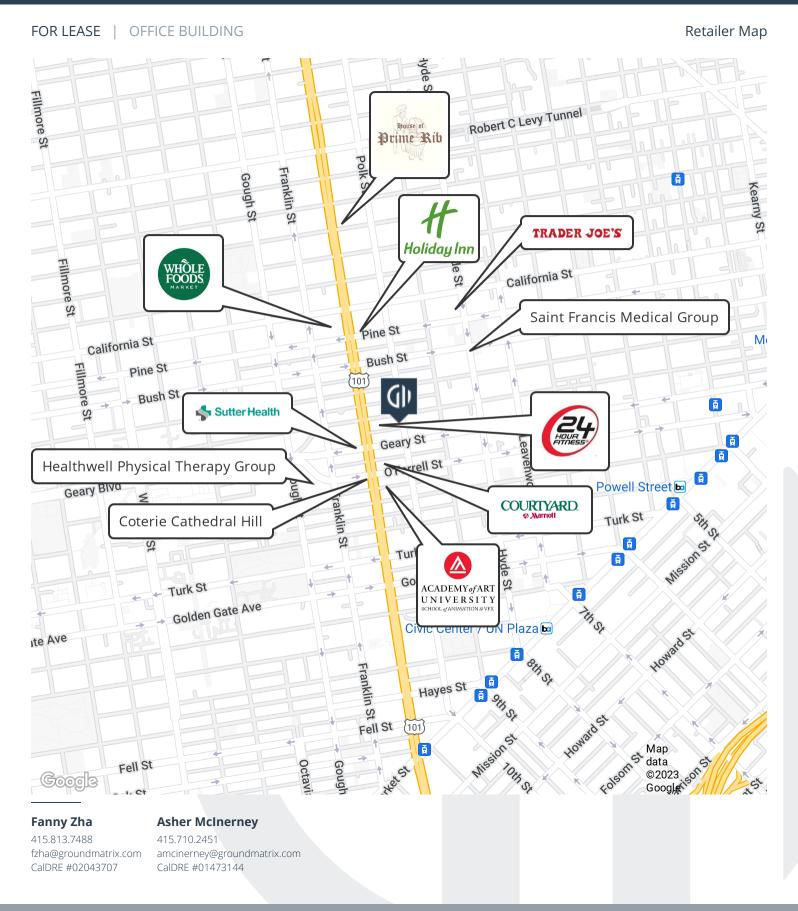

#### **PROPERTY HIGHLIGHTS**

- Newly renovated in 2020
- Turnkey high-end flex/office space
- State of the art design and finish, open space working area
- Multiple conference rooms.
- ADA bathrooms
- Available in March 2024
- Convenient location with plenty of retails and restaurants in the neighborhood.