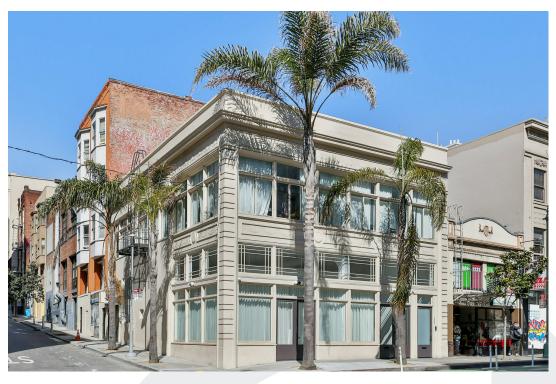

### POLK 1033-1037 San Francisco, CA 94109

FOR LEASE | OFFICE BUILDING

**Property Summary** 

#### **PROPERTY DESCRIPTION**

Fantastic Polk Gulch location - Subject property was meticulously renovated in 2020. Modern, functional with abundant natural light. Open floor plan and efficient use of office spaces. Multiple conference rooms both upstairs and downstairs.

#### **PROPERTY HIGHLIGHTS**

- Newly renovated in 2020
- Turnkey high-end flex/office space
- State of the art design and finish, open space working area
- Multiple conference rooms.
- ADA bathrooms
- Available in March 2024
- Convenient location with plenty of retails and restaurants in the neighborhood.