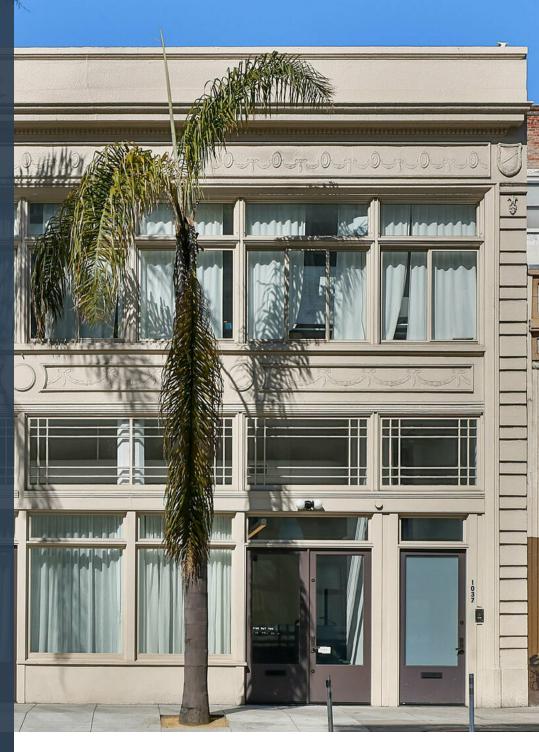

### POLK 1033-1037 San Francisco, CA 94109

FOR LEASE | OFFICE BUILDING

**Property Summary** 

#### **PROPERTY DESCRIPTION**

Fantastic Polk Gulch location - Subject property was meticulously renovated in 2020. Modern, functional with abundant natural light. Open floor plan and efficient use of office spaces. Multiple conference rooms both upstairs and downstairs.

#### **PROPERTY HIGHLIGHTS**

- Newly renovated in 2020
- Turnkey high-end flex/office space
- State of the art design and finish, open space working area
- Multiple conference rooms.
- ADA bathrooms
- Available in March 2024
- Convenient location with plenty of retails and restaurants in the neighborhood.