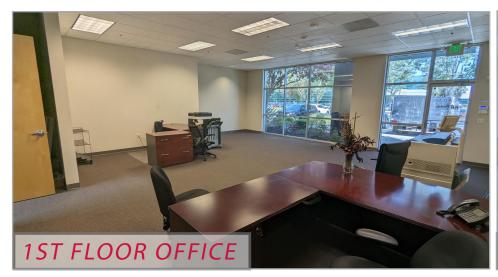

#### **FEATURES:**

- High Image Office/ R&D Available for Sale
- 2,941± Square Feet
- 1 Grade Level Door
- 2 Restrooms
- 225 Amps @ 120/208 Volts (Verify w/ Electrician)
- 18' 20' Warehouse Clear Height
- Fire Sprinklers
- Warehouse Insulation
- Excellent Parking
- Newer Construction: 2008/2009
- Direct Hwy I-880 Exposure with Signage Potential
- Call Exclusive Agents for Pricing