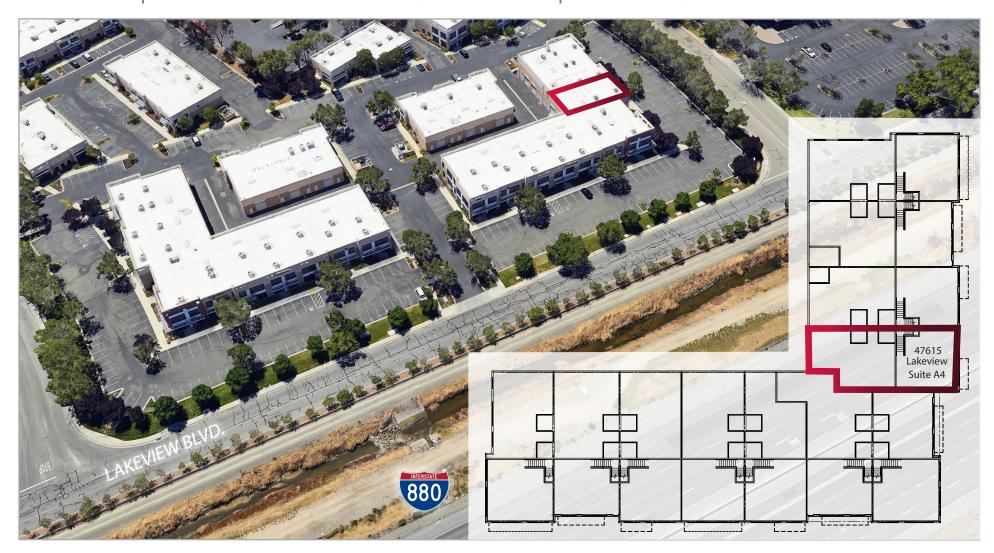

#### **FEATURES:**

- High Image Office/ R&D Available for Sale
- 2,941± Square Feet
- 1 Grade Level Door
- 2 Restrooms
- 225 Amps @ 120/208 Volts (Verify w/ Electrician)
- 18' 20' Warehouse Clear Height
- Fire Sprinklers
- Warehouse Insulation
- Excellent Parking
- Newer Construction: 2008/2009
- Direct Hwy I-880 Exposure with Signage Potential
- Call Exclusive Agents for Pricing

#### **LOCATION:**

- Inside the Prestigious Bayside Business Park, Fronting Southbound Hwy 880
- Easily Accessible from the North by Gateway Blvd. & the South Bay
- Less than 15 Miles to the Heart of Silicon Valley, San Jose Airport, Etc...