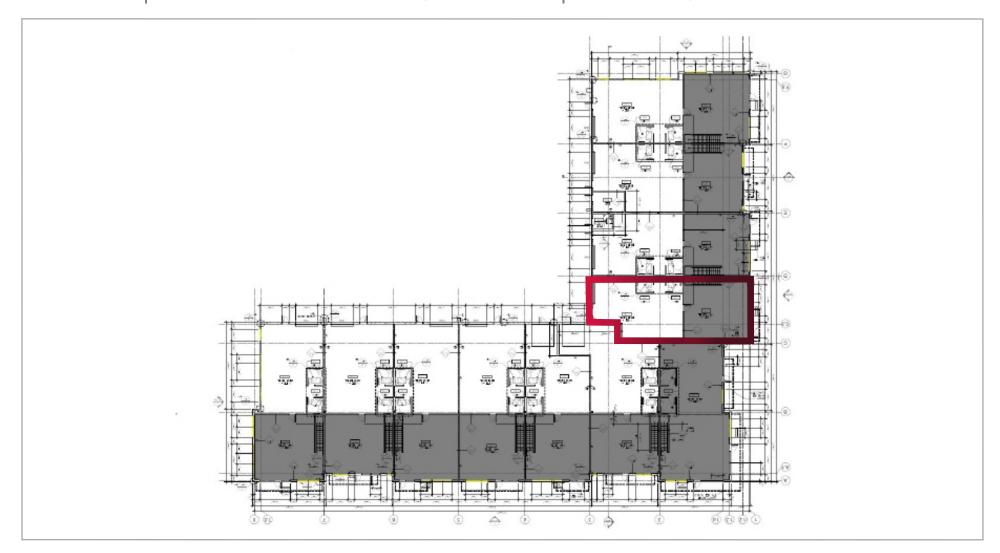

#### **FEATURES:**

- High Image Office/ R&D Available for Sale
- 2,941± Square Feet
- 1 Grade Level Door
- 2 Restrooms
- 225 Amps @ 120/208 Volts (Verify w/ Electrician)
- 18' 20' Warehouse Clear Height
- Fire Sprinklers
- Warehouse Insulation
- Excellent Parking
- Newer Construction: 2008/2009
- Direct Hwy I-880 Exposure with Signage Potential
- Call Exclusive Agents for Pricing