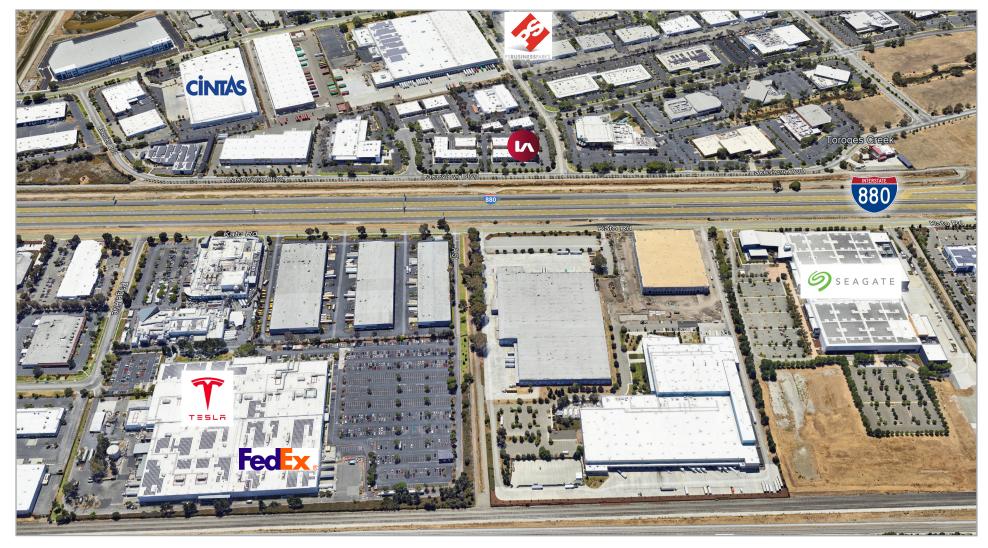

#### **LOCATION:**

- Inside the Prestigious Bayside Business Park, Fronting Southbound Hwy 880
- Easily Accessible from the North by Gateway Blvd. & the South Bay
- Less than 15 Miles to the Heart of Silicon Valley, San Jose Airport, Etc...