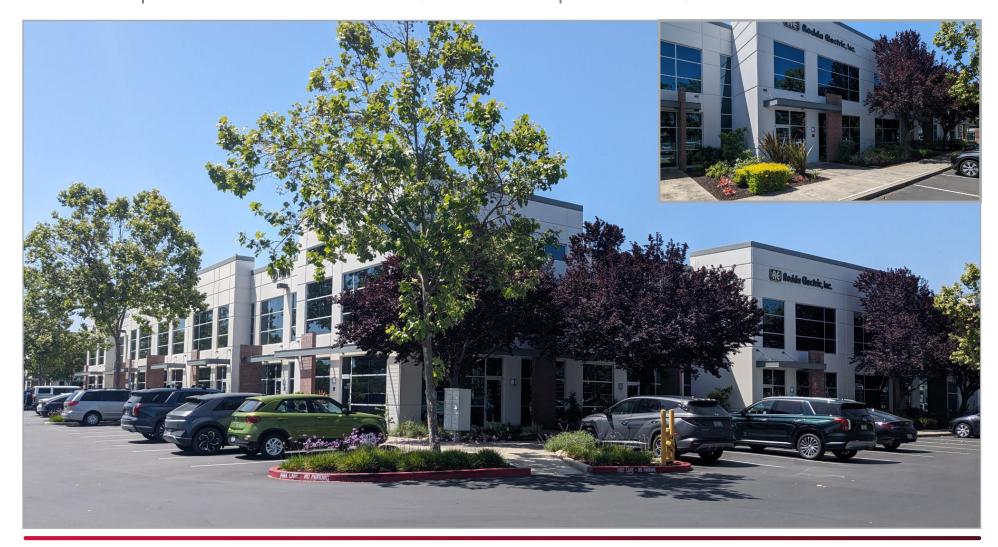

### FOR SALE | 47615 LAKEVIEW BLVD, SUITE A-4 | FREMONT, CA

COMMERCIAL REAL ESTATE SERVICES

#### **FEATURES:**

- High Image Office/ R&D Available for Sale
- 2,941± Square Feet
- 1 Grade Level Door
- 2 Restrooms
- 225 Amps @ 120/208 Volts (Verify w/ Electrician)
- 18' 20' Warehouse Clear Height
- Fire Sprinklers
- Warehouse Insulation
- Excellent Parking
- Newer Construction: 2008/2009
- Direct Hwy I-880 Exposure with Signage Potential
- Call Exclusive Agents for Pricing

#### **LOCATION:**

- Inside the Prestigious Bayside Business Park, Fronting Southbound Hwy 880
- Easily Accessible from the North by Gateway Blvd. & the South Bay
- Less than 15 Miles to the Heart of Silicon Valley, San Jose Airport, Etc...