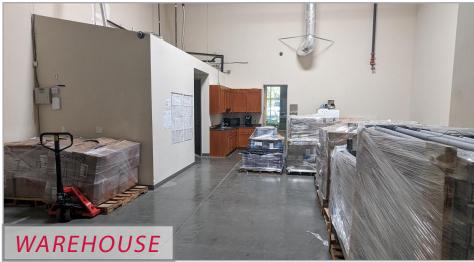

#### **FEATURES:**

- High Image Office/ R&D Available for Sale
- 2,941± Square Feet
- 1 Grade Level Door
- 2 Restrooms
- 225 Amps @ 120/208 Volts (Verify w/ Electrician)
- 18' 20' Warehouse Clear Height
- Fire Sprinklers
- Warehouse Insulation
- Excellent Parking
- Newer Construction: 2008/2009
- Direct Hwy I-880 Exposure with Signage Potential
- Call Exclusive Agents for Pricing