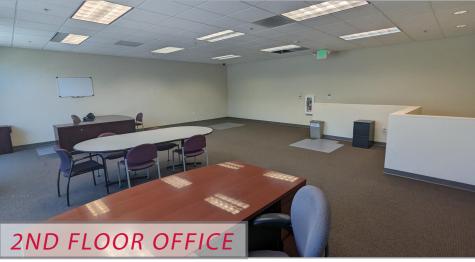

#### **FEATURES:**

- High Image Office/ R&D Available for Sale
- 2,941± Square Feet
- 1 Grade Level Door
- 2 Restrooms
- 225 Amps @ 120/208 Volts (Verify w/ Electrician)
- 18' 20' Warehouse Clear Height
- Fire Sprinklers
- Warehouse Insulation
- Excellent Parking
- Newer Construction: 2008/2009
- Direct Hwy I-880 Exposure with Signage Potential
- Call Exclusive Agents for Pricing