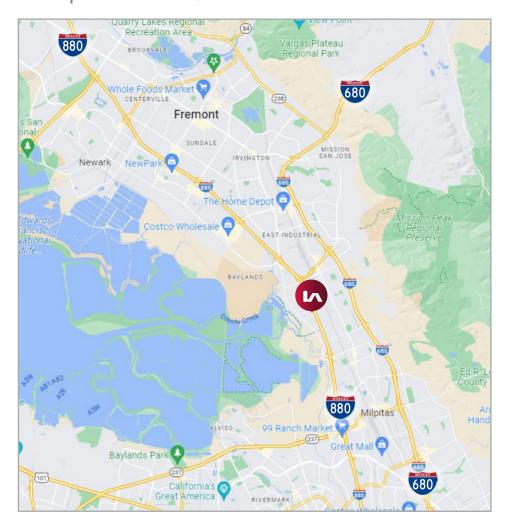

#### **LOCATION:**

- Inside the Prestigious Bayside Business Park, Fronting Southbound Hwy 880
- Easily Accessible from the North by Gateway Blvd. & the South Bay
- Less than 15 Miles to the Heart of Silicon Valley, San Jose Airport, Etc...