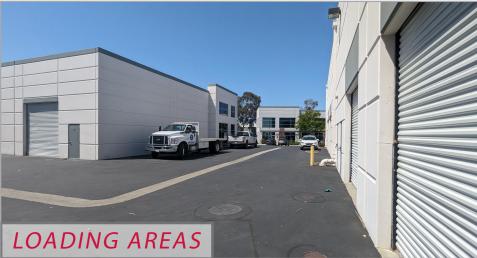

#### **FEATURES:**

- High Image Office/ R&D Available for Sale
- 2,941± Square Feet
- 1 Grade Level Door
- 2 Restrooms
- 225 Amps @ 120/208 Volts (Verify w/ Electrician)
- 18' 20' Warehouse Clear Height
- Fire Sprinklers
- Warehouse Insulation
- Excellent Parking
- Newer Construction: 2008/2009
- Direct Hwy I-880 Exposure with Signage Potential
- Call Exclusive Agents for Pricing