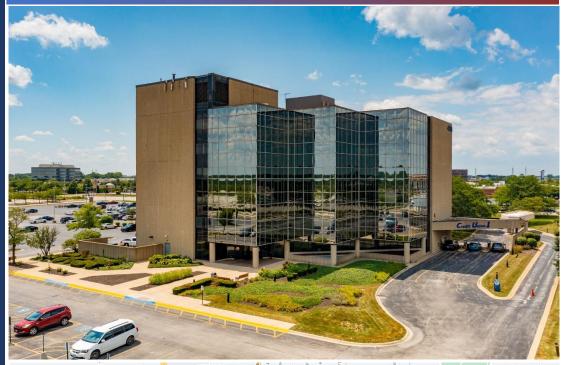

# Premier Location in Matteson: 4747-4749 Lincoln Mall Dr

4747 W. Peterson Ave., Chicago, IL 60646 P: 773-736-4100 E: info@imperialrealtyco.com www.imperialrealtyco.com

#### 4749 Lincoln Mall Dr, Matteson, IL, 60443

**Features Include:** 4747 & 4749 Lincoln Mall Drive are two Class-A office and medical buildings available for lease in the south suburb of Matteson, Illinois. The buildings features abundant parking, beautiful window lines, tenant break room/lounge, outside patio, numerous nearby restaurants (Chipotle, Starbucks, Five Guys, Potbelly, Panera Bread, Giordano's, Panda Express, Rosati's Pizza, White Castle, Long John Silvers, Dairy Queen and many others). The buildings are just off I-57 (70,000 Vehicles Per Day "VPD") at the intersection of Lincoln Hwy (Rt-30) and Cicero Ave (55,000 VPD) the main thoroughfare for traffic linking Joliet, New Lenox, Frankfort, Mokena with Chicago Heights, Sauk Village, Schererville, Merrillville and Valparaiso. The properties have onsite management, engineering, 5-day janitorial service, included HVAC and beautiful move-in ready offices.