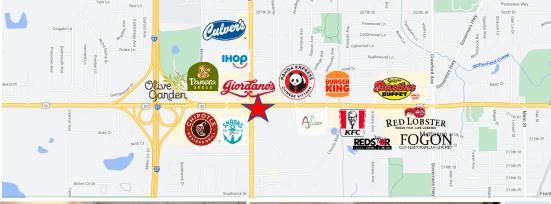

#### 4749 Lincoln Mall Dr, Matteson, IL, 60443

**Features Include:** 4747 & 4749 Lincoln Mall Drive are two Class-A office and medical buildings available for lease in the south suburb of Matteson, Illinois. The buildings features abundant parking, beautiful window lines, tenant break room/lounge, outside patio, numerous nearby restaurants (Chipotle, Starbucks, Five Guys, Potbelly, Panera Bread, Giordano's, Panda Express, Rosati's Pizza, White Castle, Long John Silvers, Dairy Queen and many others). The buildings are just off I-57 (70,000 Vehicles Per Day "VPD") at the intersection of Lincoln Hwy (Rt-30) and Cicero Ave (55,000 VPD) the main thoroughfare for traffic linking Joliet, New Lenox, Frankfort, Mokena with Chicago Heights, Sauk Village, Schererville, Merrillville and Valparaiso. The properties have onsite management, engineering, 5-day janitorial service, included HVAC and beautiful move-in ready offices.

#### 4749 Lincoln Mall Dr, Matteson, IL, 60443

**Additional Information** Population in a 5 mile radius of 138,000 expands to nearby half a million in the 10 mile radius with average household income of \$94,058 and \$93,644 respectively. The area supports a massive business community of over 20,500 firms in the 10 mile radius with the largest in service-producing industries followed by education/health services and trade transportation operations. Multiple hotels serve the intersection including Holiday Inn, Hampton Inn, Comfort Inn, Quality Inn and the new La Quinta Inn. Sam's Club and Amazon have open new fulfillment centers in town while Prairie State College opened its new center a block south. The Market Square Crossing planned development will bring over 600 housing units on the adjacent site to the east.