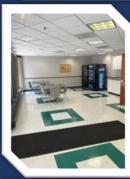

#### Amenities:

- Abundant Parking
- Beautiful Window Lines
- Tenant Break Room/ Lounge
- Outside Patio
- Numerous Nearby Restaurants
- Onsite Management & Engineering
- 5-Day Janitorial Service
- HVAC Included
- Attractive Move-in Ready Offices
- VPD of 70,000 at the intersection of Lincoln Hwy (Rt-30)
- Population of 138,000 in a 5 Mile Radius
- Average Household Income of \$94,058 in a 5 Mile Radius
- 20,500 Firms in a 10 Mile Radius
- Market Square Cross Planned Development Will Bring Over 600 Housing Units Adjacent to the Site East

#### 4749 Lincoln Mall Dr, Matteson, IL, 60443

**Features Include:** 4747 & 4749 Lincoln Mall Drive are two Class-A office and medical buildings available for lease in the south suburb of Matteson, Illinois. The buildings features abundant parking, beautiful window lines, tenant break room/lounge, outside patio, numerous nearby restaurants (Chipotle, Starbucks, Five Guys, Potbelly, Panera Bread, Giordano's, Panda Express, Rosati's Pizza, White Castle, Long John Silvers, Dairy Queen and many others). The buildings are just off I-57 (70,000 Vehicles Per Day "VPD") at the intersection of Lincoln Hwy (Rt-30) and Cicero Ave (55,000 VPD) the main thoroughfare for traffic linking Joliet, New Lenox, Frankfort, Mokena with Chicago Heights, Sauk Village, Schererville, Merrillville and Valparaiso. The properties have onsite management, engineering, 5-day janitorial service, included HVAC and beautiful move-in ready offices.