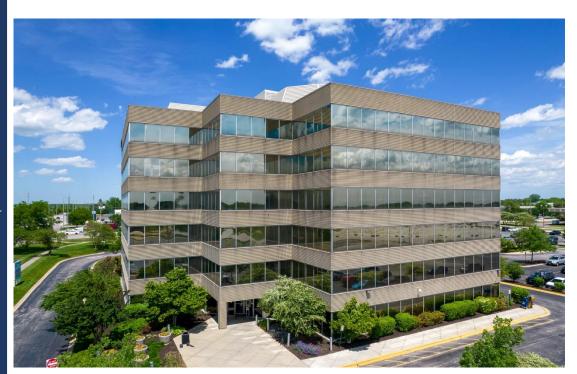

# Premier Location in Matteson: 4747-4749 Lincoln Mall Dr

4747 W. Peterson Ave., Chicago, IL 60646 P: 773-736-4100 E: info@imperialrealtyco.com www.imperialrealtyco.com

#### 4749 Lincoln Mall Dr, Matteson, IL, 60443

**Features Include:** 4747 & 4749 Lincoln Mall Drive are two Class-A office and medical buildings available for lease in the south suburb of Matteson, Illinois. The buildings features abundant parking, beautiful window lines, tenant break room/lounge, outside patio, numerous nearby restaurants (Chipotle, Starbucks, Five Guys, Potbelly, Panera Bread, Giordano's, Panda Express, Rosati's Pizza, White Castle, Long John Silvers, Dairy Queen and many others). The buildings are just off I-57 (70,000 Vehicles Per Day "VPD") at the intersection of Lincoln Hwy (Rt-30) and Cicero Ave (55,000 VPD) the main thoroughfare for traffic linking Joliet, New Lenox, Frankfort, Mokena with Chicago Heights, Sauk Village, Schererville, Merrillville and Valparaiso. The properties have onsite management, engineering, 5-day janitorial service, included HVAC and beautiful move-in ready offices.