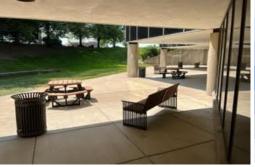

#### Amenities:

- Abundant Parking
- Beautiful Window Lines
- Tenant Break Room/ Lounge
- Outside Patio
- Numerous Nearby Restaurants
- Onsite Management & Engineering
- 5-Day Janitorial Service
- HVAC Included
- Attractive Move-in Ready Offices
- VPD of 70,000 at the intersection of Lincoln Hwy (Rt-30)
- Population of 138,000 in a 5 Mile Radius
- Average Household Income of \$94,058 in a 5 Mile Radius
- 20,500 Firms in a 10 Mile Radius
- Market Square Cross Planned Development Will Bring Over 600 Housing Units Adjacent to the Site East

#### 4749 Lincoln Mall Dr, Matteson, IL, 60443

**Features Include:** 4747 & 4749 Lincoln Mall Drive are two Class-A office and medical buildings available for lease in the south suburb of Matteson, Illinois. The buildings features abundant parking, beautiful window lines, tenant break room/lounge, outside patio, numerous nearby restaurants (Chipotle, Starbucks, Five Guys, Potbelly, Panera Bread, Giordano's, Panda Express, Rosati's Pizza, White Castle, Long John Silvers, Dairy Queen and many others). The buildings are just off I-57 (70,000 Vehicles Per Day "VPD") at the intersection of Lincoln Hwy (Rt-30) and Cicero Ave (55,000 VPD) the main thoroughfare for traffic linking Joliet, New Lenox, Frankfort, Mokena with Chicago Heights, Sauk Village, Schererville, Merrillville and Valparaiso. The properties have onsite management, engineering, 5-day janitorial service, included HVAC and beautiful move-in ready offices.