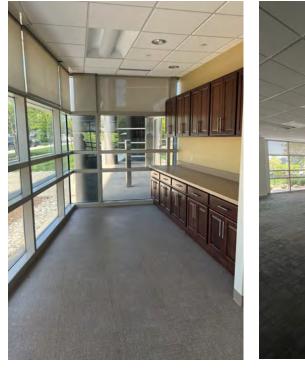

### SUITE 150 (SOUTH) - PHOTOS

Presented By:

Jeffrey Harshe

1000 EAST OAKBROOK DRIVE ANN ARBOR, MI 48104

SUITE 100 (NORTH) - 17,743 SF

Presented By:

**Jeffrey Harshe** 

ANN ARBOR, MI 48104