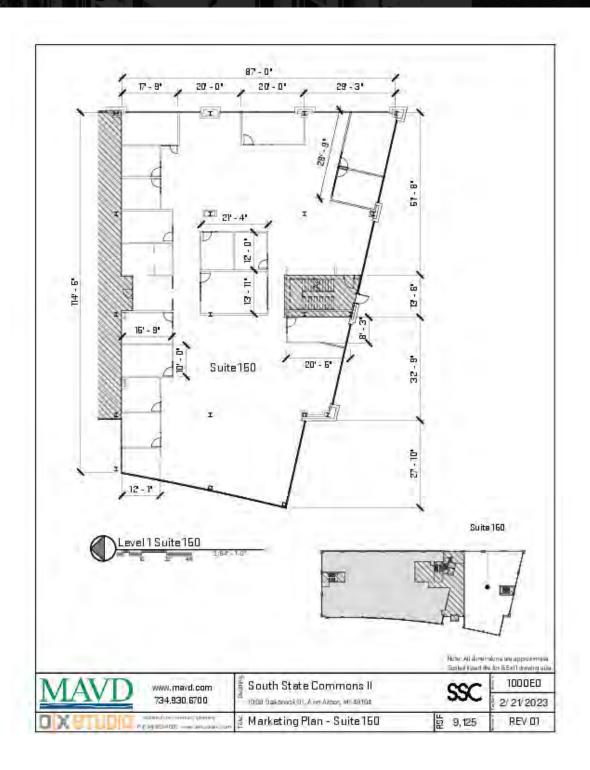

#### SUITE 150 (SOUTH) - 9,125 SF

Presented By: Jeffrey Harshe

1000 EAST OAKBROOK DRIVE ANN ARBOR, MI 48104