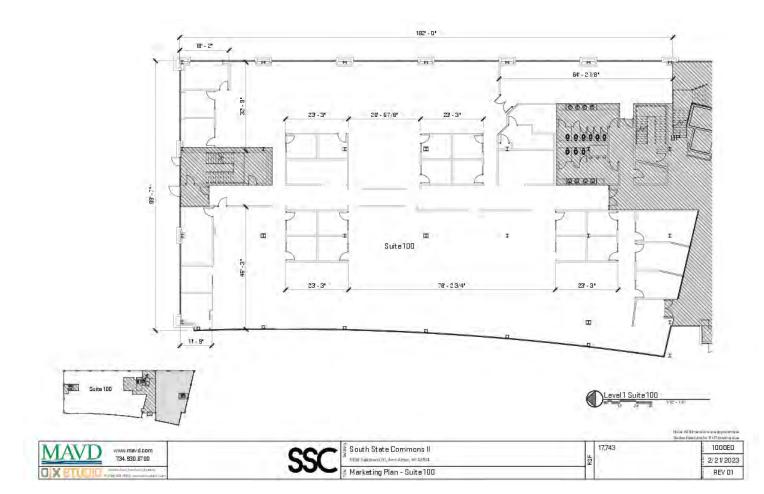

### SUITE 150 (SOUTH) - PHOTOS

Presented By:

Jeffrey Harshe

1000 EAST OAKBROOK DRIVE ANN ARBOR, MI 48104

SUITE 100 (NORTH) - 17,743 SF

Presented By:

**Jeffrey Harshe** 

ANN ARBOR, MI 48104