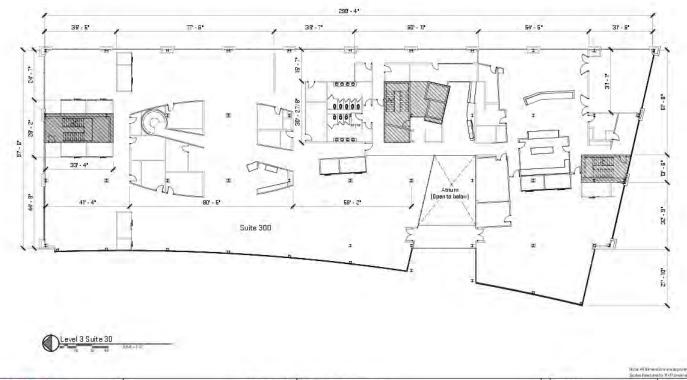

## South State Commons II 1000 EAST OAKBROOK DRIVE

ANN ARBOR, MI 48104

SUITE 300 - 29,001 SF

|                      | South State Commons II                     | 29,001 | 1000E0    |
|----------------------|--------------------------------------------|--------|-----------|
| 734.530.87 00        | a rotal Oskerosi (0), Ann Alleer, MI 59114 | 12 H   | 2/21/2023 |
| OX ETUCIO Management | 🛃 Marketing Plan - Suite 300               |        | j REV 01  |