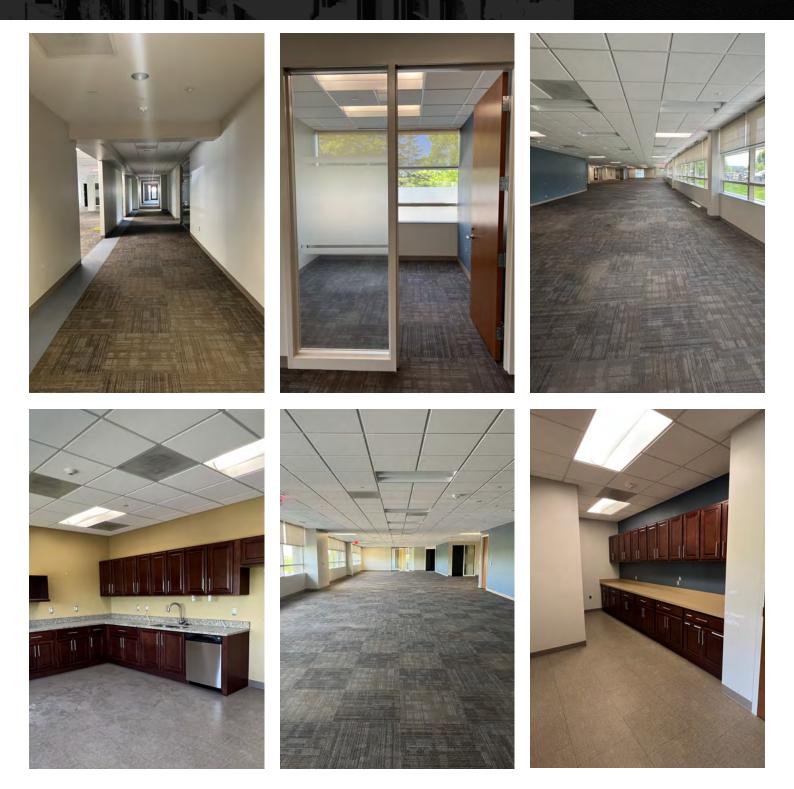

| \$32.00 SF/yr | On Market | 29,001 SF |

Presented By:

**Jeffrey Harshe** 



1000 EAST OAKBROOK DRIVE ANN ARBOR, MI 48104

#### LOCATION MAP





Presented By:

**Jeffrey Harshe** 

MAVD

ANN ARBOR, MI 48104

#### **ADDITIONAL PHOTOS**



Presented By: **Jeffrey Harshe** 

(734) 929-1007



jharshe@mavd.com

1000 EAST OAKBROOK DRIVE ANN ARBOR, MI 48104

#### SUITE 150 (SOUTH) - 9,125 SF



Presented By: Jeffrey Harshe



1000 EAST OAKBROOK DRIVE ANN ARBOR, MI 48104

### SUITE 150 (SOUTH) - PHOTOS















Presented By:

Jeffrey Harshe

1000 EAST OAKBROOK DRIVE ANN ARBOR, MI 48104

SUITE 100 (NORTH) - 17,743 SF





Presented By:

**Jeffrey Harshe** 

ANN ARBOR, MI 48104

### SUITE 100 (NORTH) - PHOTOS



Presented By: **Jeffrey Harshe** 

## South State Commons II 1000 EAST OAKBROOK DRIVE

ANN ARBOR, MI 48104

SUITE 300 - 29,001 SF



|                      | South State Commons II                     | 29,001 | 1000E0    |
|----------------------|--------------------------------------------|--------|-----------|
| 734.530.87 00        | a rotal Oskerosi (0), Ann Alleer, MI 59114 | 12 H   | 2/21/2023 |
| OX ETUCIO Management | 🛃 Marketing Plan - Suite 300               |        | j REV 01  |



Presented By:

**Jeffrey Harshe** 

ANN ARBOR, MI 48104

### SUITE 300 - PHOTOS













Presented By:

**Jeffrey Harshe**