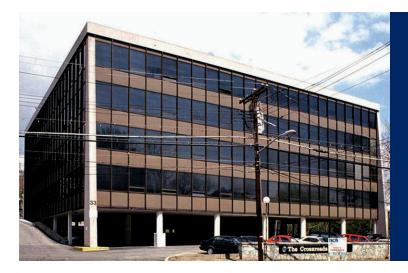

## 33 West Main Street, Elmsford, NY

17,000 SF Available (Divisible) – Full Penthouse Suite LARGE TENANTS GET NAME ON BUILDING

Smaller suites also available – 668 SFs to 2,960 SF and up

50% Covered Parking, On-site Maintenance Engineer

24-hour Key Card Access, FedEx & UPS Next Day Air Drop-Offs

Easy Access to Saw Mill River Parkway & Route 287, Diner Adjacent to Building—24/7 Two Hotels Located Across the Street

For more information or to view this property call: David Richman 914 422 0100 x13 David@Rakowgroup.com