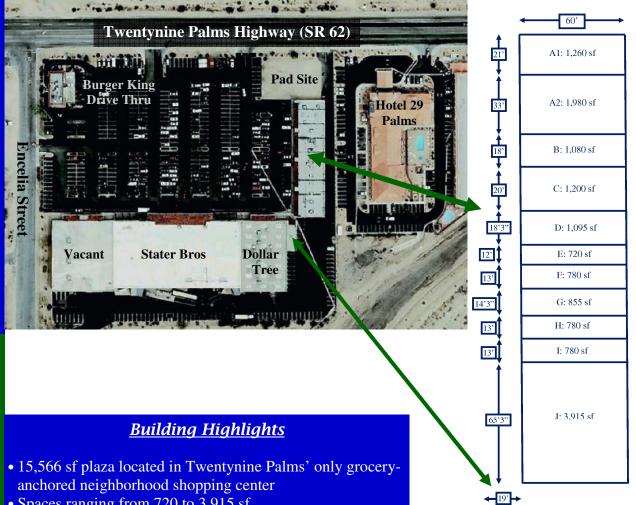

- 50,000+/- Marines at major Marine Corps training facility in Twentynine Palms
- Hotel 29 Palms, Country Inn & Fairfield Inn within walking distance, & 10 hotels in 5 mile radius
- 29 Palms Plaza is the *ONLY* neighborhood shopping center in City of Twentynine Palms!
- Stater Bros grocery, Dollar Tree, & Burger King anchor the neighborhood shopping center!

- Spaces ranging from 720 to 3,915 sf
- Tenants include: Subway, TK Foods, Dr. Wee Dentist, 29 Smoke Shop, Water Spout, Itsutrade's Boxes, Shear Magic, Cheri's Fashions, The Potter's House Church, Aloha Barber, and Mojave Tech Computer Repair
- Tenants receive free promotion on our website!

29  $Palms Plaza \sim$  Twentynine Palms, California

K:

1,121

Visit us at: www.29PalmsPlaza.com
Or call: 909-793-6622