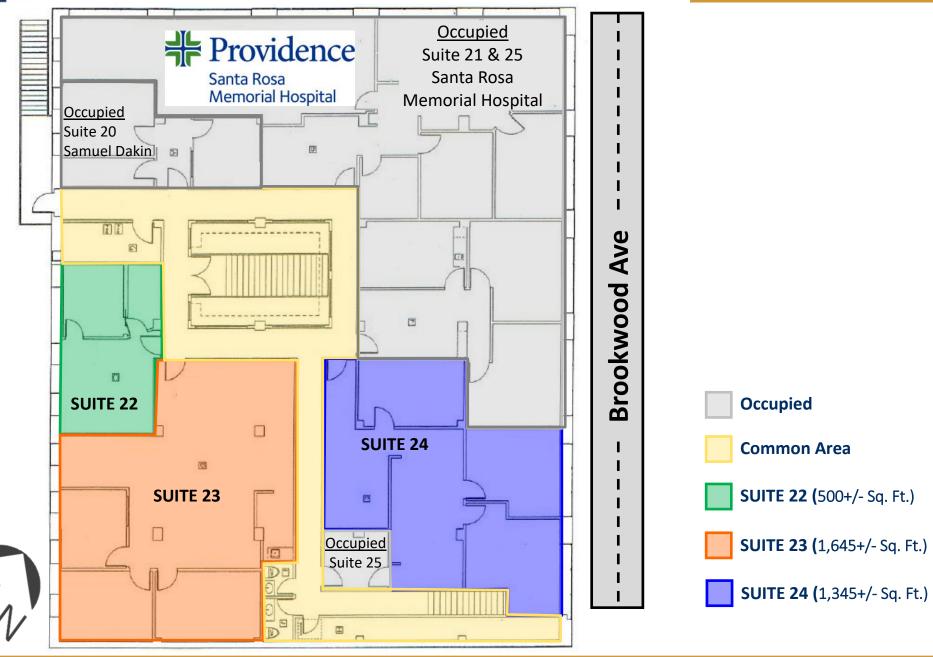

#### 85 BROOKWOOD SECOND FLOOR PLAN

Gas & Electric: PG&E

| LABLE    | PRIVATE OFFICES              | RENTABLE SQ. FT.                                                                               | RENT PER SQ. FT.                                                                                                                                                                | LEASE                                                                                                                                                                                                                                                                                                                           | TOTAL MO.                                                                                                                                                                                                                                                                                                                                                                                          |
|----------|------------------------------|------------------------------------------------------------------------------------------------|---------------------------------------------------------------------------------------------------------------------------------------------------------------------------------|---------------------------------------------------------------------------------------------------------------------------------------------------------------------------------------------------------------------------------------------------------------------------------------------------------------------------------|----------------------------------------------------------------------------------------------------------------------------------------------------------------------------------------------------------------------------------------------------------------------------------------------------------------------------------------------------------------------------------------------------|
| )        | 6 Private Offices            | 2,412+/- Sq. Ft.                                                                               | \$1.40 per Sq. Ft                                                                                                                                                               | Full Service                                                                                                                                                                                                                                                                                                                    | \$3,377                                                                                                                                                                                                                                                                                                                                                                                            |
| 1        | 4 Private Offices            | 588+/- Sq. Ft.                                                                                 | \$1.40 per Sq. Ft                                                                                                                                                               | Full Service                                                                                                                                                                                                                                                                                                                    | \$823                                                                                                                                                                                                                                                                                                                                                                                              |
| es 10/11 | 10 Private Offices           | 3,000+/- Sq. Ft.                                                                               | \$1.40 per Sq. Ft                                                                                                                                                               | Full Service                                                                                                                                                                                                                                                                                                                    | \$4,200                                                                                                                                                                                                                                                                                                                                                                                            |
| 2        | 2 Private Offices            | 500+/- Sq. Ft.                                                                                 | \$1.40 per Sq. Ft                                                                                                                                                               | Full Service                                                                                                                                                                                                                                                                                                                    | \$700                                                                                                                                                                                                                                                                                                                                                                                              |
| 3        | 3 Private Offices            | 1,645+/- Sq. Ft.                                                                               | \$1.40 per Sq. Ft                                                                                                                                                               | Full Service                                                                                                                                                                                                                                                                                                                    | \$2,303                                                                                                                                                                                                                                                                                                                                                                                            |
| 4        | 3 Private Offices            | 1,345+/- Sq. Ft.                                                                               | \$1.40 per Sq. Ft                                                                                                                                                               | Full Service                                                                                                                                                                                                                                                                                                                    | \$1,883                                                                                                                                                                                                                                                                                                                                                                                            |
|          | 0<br>1<br>es 10/11<br>2<br>3 | 6 Private Offices 4 Private Offices 1 10 Private Offices 2 2 Private Offices 3 Private Offices | 6 Private Offices 2,412+/- Sq. Ft. 4 Private Offices 588+/- Sq. Ft. 1 10 Private Offices 3,000+/- Sq. Ft. 2 2 Private Offices 500+/- Sq. Ft. 3 Private Offices 1,645+/- Sq. Ft. | 1       4 Private Offices       588+/- Sq. Ft.       \$1.40 per Sq. Ft         es 10/11       10 Private Offices       3,000+/- Sq. Ft.       \$1.40 per Sq. Ft         2       2 Private Offices       500+/- Sq. Ft.       \$1.40 per Sq. Ft         3       3 Private Offices       1,645+/- Sq. Ft.       \$1.40 per Sq. Ft | 6 Private Offices 2,412+/- Sq. Ft. \$1.40 per Sq. Ft Full Service 4 Private Offices 588+/- Sq. Ft. \$1.40 per Sq. Ft Full Service s 10/11 10 Private Offices 3,000+/- Sq. Ft. \$1.40 per Sq. Ft Full Service 2 2 Private Offices 500+/- Sq. Ft. \$1.40 per Sq. Ft Full Service 3 Private Offices 1,645+/- Sq. Ft. \$1.40 per Sq. Ft Full Service 5 1,645+/- Sq. Ft. \$1.40 per Sq. Ft Full Service |