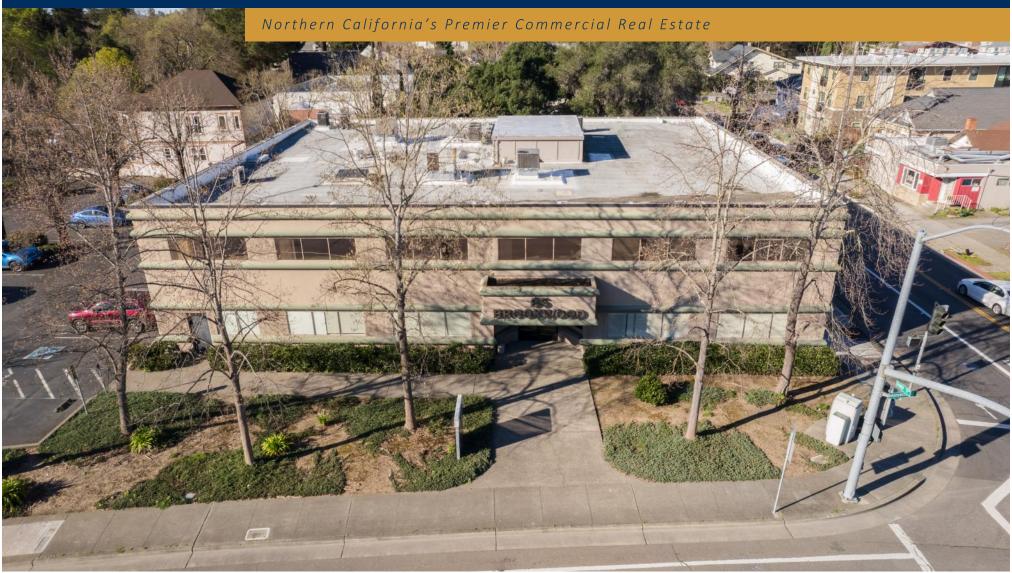

# FOR LEASE – OFFICE SPACES 85 BROOKWOOD AVE SANTA ROSA, CA 95404

Discover an extraordinary opportunity at 85 Brookwood Ave, a premier office building situated in the heart of Santa Rosa! With 6,500 +/- square feet of available office space, this property is a game-changer for businesses ready to thrive. On the first floor, Suites 10/11—previously home to a optometry practice—offer a versatile layout that can be leased together or separately. Step into a world of potential with a welcoming reception and waiting area, private offices, and specialized exam rooms, making it a dream location for medical professionals or visionary entrepreneurs.