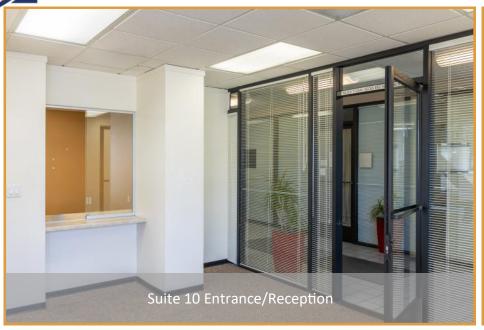

Discover an extraordinary opportunity at 85 Brookwood Ave, a premier office building situated in the heart of Santa Rosa! With 6,500 +/- square feet of available office space, this property is a game-changer for businesses ready to thrive. On the first floor, Suites 10/11—previously home to a optometry practice—offer a versatile layout that can be leased together or separately. Step into a world of potential with a welcoming reception and waiting area, private offices, and specialized exam rooms, making it a dream location for medical professionals or visionary entrepreneurs.

# PHOTOS

The above information, while not guaranteed, has been secured from sources we believe to be reliable. This is not an offer to sell or lease and is subject to change or withdrawal.

Any interested party should verify the status of the property and the information herein.