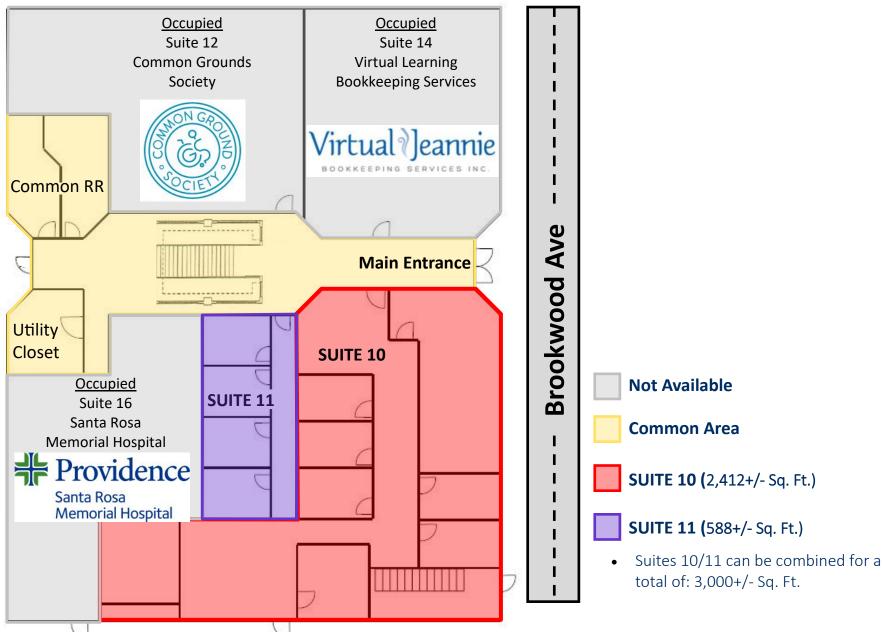

#### 85 BROOKWOOD GROUND FLOOR PLAN

Discover an extraordinary opportunity at 85 Brookwood Ave, a premier office building situated in the heart of Santa Rosa! With 6,500 +/- square feet of available office space, this property is a game-changer for businesses ready to thrive. On the first floor, Suites 10/11—previously home to a optometry practice—offer a versatile layout that can be leased together or separately. Step into a world of potential with a welcoming reception and waiting area, private offices, and specialized exam rooms, making it a dream location for medical professionals or visionary entrepreneurs.

Gas & Electric: PG&E

| LABLE    | PRIVATE OFFICES              | RENTABLE SQ. FT.                                                                               | RENT PER SQ. FT.                                                                                                                                                                | LEASE                                                                                                                                                                                                                                                                                                                           | TOTAL MO.                                                                                                                                                                                                                                                                                                                                                                                          |
|----------|------------------------------|------------------------------------------------------------------------------------------------|---------------------------------------------------------------------------------------------------------------------------------------------------------------------------------|---------------------------------------------------------------------------------------------------------------------------------------------------------------------------------------------------------------------------------------------------------------------------------------------------------------------------------|----------------------------------------------------------------------------------------------------------------------------------------------------------------------------------------------------------------------------------------------------------------------------------------------------------------------------------------------------------------------------------------------------|
| )        | 6 Private Offices            | 2,412+/- Sq. Ft.                                                                               | \$1.40 per Sq. Ft                                                                                                                                                               | Full Service                                                                                                                                                                                                                                                                                                                    | \$3,377                                                                                                                                                                                                                                                                                                                                                                                            |
| 1        | 4 Private Offices            | 588+/- Sq. Ft.                                                                                 | \$1.40 per Sq. Ft                                                                                                                                                               | Full Service                                                                                                                                                                                                                                                                                                                    | \$823                                                                                                                                                                                                                                                                                                                                                                                              |
| es 10/11 | 10 Private Offices           | 3,000+/- Sq. Ft.                                                                               | \$1.40 per Sq. Ft                                                                                                                                                               | Full Service                                                                                                                                                                                                                                                                                                                    | \$4,200                                                                                                                                                                                                                                                                                                                                                                                            |
| 2        | 2 Private Offices            | 500+/- Sq. Ft.                                                                                 | \$1.40 per Sq. Ft                                                                                                                                                               | Full Service                                                                                                                                                                                                                                                                                                                    | \$700                                                                                                                                                                                                                                                                                                                                                                                              |
| 3        | 3 Private Offices            | 1,645+/- Sq. Ft.                                                                               | \$1.40 per Sq. Ft                                                                                                                                                               | Full Service                                                                                                                                                                                                                                                                                                                    | \$2,303                                                                                                                                                                                                                                                                                                                                                                                            |
| 4        | 3 Private Offices            | 1,345+/- Sq. Ft.                                                                               | \$1.40 per Sq. Ft                                                                                                                                                               | Full Service                                                                                                                                                                                                                                                                                                                    | \$1,883                                                                                                                                                                                                                                                                                                                                                                                            |
|          | 0<br>1<br>es 10/11<br>2<br>3 | 6 Private Offices 4 Private Offices 1 10 Private Offices 2 2 Private Offices 3 Private Offices | 6 Private Offices 2,412+/- Sq. Ft. 4 Private Offices 588+/- Sq. Ft. 1 10 Private Offices 3,000+/- Sq. Ft. 2 2 Private Offices 500+/- Sq. Ft. 3 Private Offices 1,645+/- Sq. Ft. | 1       4 Private Offices       588+/- Sq. Ft.       \$1.40 per Sq. Ft         es 10/11       10 Private Offices       3,000+/- Sq. Ft.       \$1.40 per Sq. Ft         2       2 Private Offices       500+/- Sq. Ft.       \$1.40 per Sq. Ft         3       3 Private Offices       1,645+/- Sq. Ft.       \$1.40 per Sq. Ft | 6 Private Offices 2,412+/- Sq. Ft. \$1.40 per Sq. Ft Full Service 4 Private Offices 588+/- Sq. Ft. \$1.40 per Sq. Ft Full Service s 10/11 10 Private Offices 3,000+/- Sq. Ft. \$1.40 per Sq. Ft Full Service 2 2 Private Offices 500+/- Sq. Ft. \$1.40 per Sq. Ft Full Service 3 Private Offices 1,645+/- Sq. Ft. \$1.40 per Sq. Ft Full Service 5 1,645+/- Sq. Ft. \$1.40 per Sq. Ft Full Service |