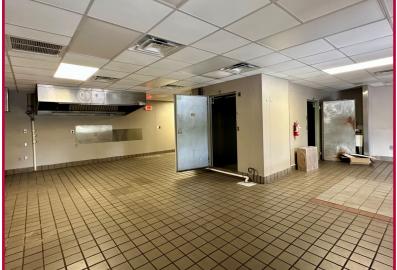

## **FEATURES**

- ❖ New Management and Leasing Teams
- Highly Visible, 10,576 SF Neighborhood Center located directly on a corner lot at County Line Rd 1 and Country Woods Lane
- ❖ Available spaces from 592 SF to 1,640 SF
- 1,484 SF Second Generation Restaurant space available with walk-in and vent system
- Long Standing Tenants in Place
- ❖ 41 Parking Spaces 3.9/per 1,000 SF
- ❖ 22,500 Vehicles per day on County Line Road 1
- ❖ Attractive Lease Rate starting at \$16.00/NNN

## **COUNTRY WOODS PLAZA**

839 County Line Road 1, Dunedin, FL 34683

| Suite | SF    | Tenant              |
|-------|-------|---------------------|
| 857   | 1,250 | Vacant              |
| 853   | 750   | Groomer             |
| 843   | 3,500 | Karate              |
| 835   | 540   | Holistic<br>Healing |
| 831   | 820   | Salon               |
| 827   | 1,640 | Vacant              |
| 819   | 592   | Vacant              |
| 811   | 1,484 | Vacant              |