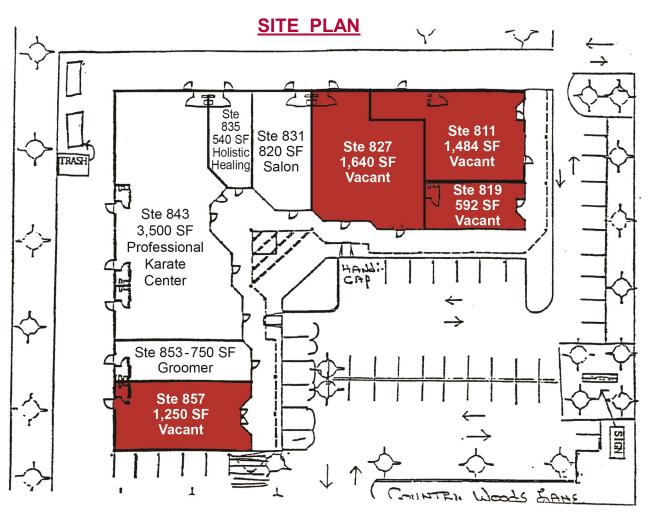

## **COUNTRY WOODS PLAZA**

839 County Line Road 1, Dunedin, FL 34683

| Suite | SF    | Tenant              |
|-------|-------|---------------------|
| 857   | 1,250 | Vacant              |
| 853   | 750   | Groomer             |
| 843   | 3,500 | Karate              |
| 835   | 540   | Holistic<br>Healing |
| 831   | 820   | Salon               |
| 827   | 1,640 | Vacant              |
| 819   | 592   | Vacant              |
| 811   | 1,484 | Vacant              |