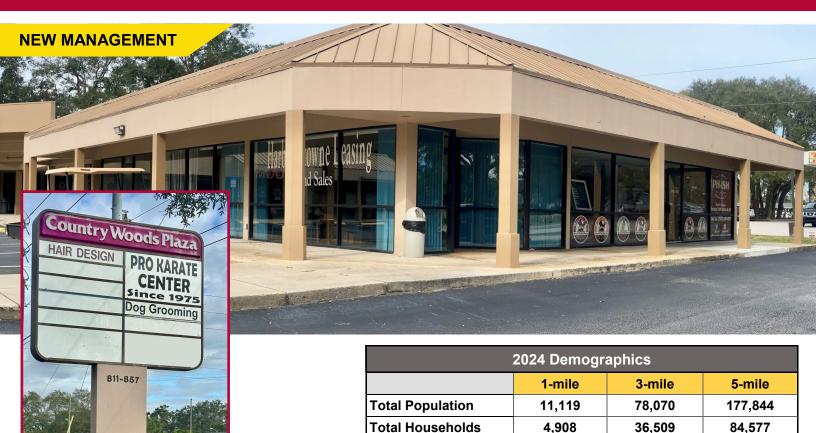

## **COUNTRY WOODS PLAZA**

839 County Line Road 1, Dunedin, FL 34683

## **FEATURES**

- ❖ New Management and Leasing Teams
- Highly Visible, 10,576 SF Neighborhood Center located directly on a corner lot at County Line Rd 1 and Country Woods Lane
- ❖ Available spaces from 592 SF to 1,640 SF
- 1,484 SF Second Generation Restaurant space available with walk-in and vent system
- Long Standing Tenants in Place
- ❖ 41 Parking Spaces 3.9/per 1,000 SF
- ❖ 22,500 Vehicles per day on County Line Road 1
- ❖ Attractive Lease Rate starting at \$16.00/NNN