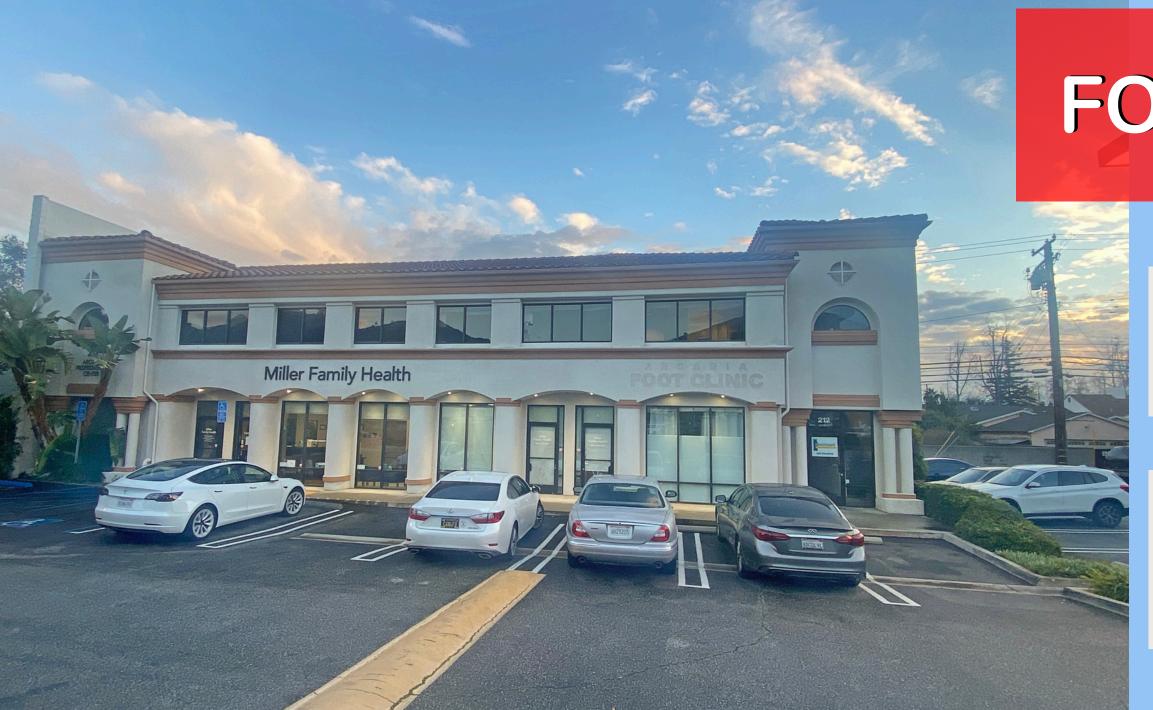

## MEDICAL OFFICE SPACE FOR LEASE IN ARCADIA, CA

212 E Foothill Blvd., Arcadia, CA 91006

FOR LEASE

2,000 SF **TOTAL SPACE** 

\$2.65/SF MONTH

## PROPERTY DESCRIPTION

Available for lease is a second floor medical office space. Surrounded by many amenities including, Grocery Outlet, Ralph's, Starbucks, the UPS Store, McDonald's, etc., this office is located on Foothill Blvd. The building is elevator served and features plentiful parking. With views of the San Gabriel Mountains, this office is ideal for a solo practitioner, counseling office, and other professional uses.