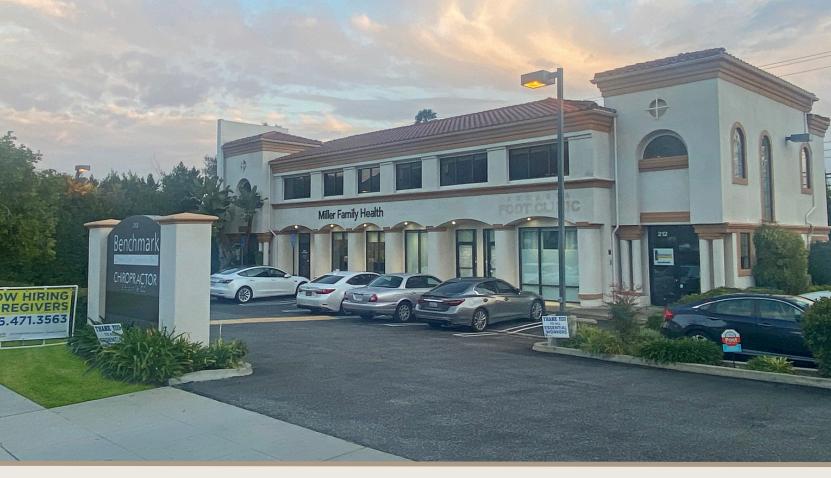

## MEDICAL OFFICE SPACE FOR LEASE IN ARCADIA, CA

212 E Foothill Blvd., Arcadia, CA 91006

FOR LEASE

2,000 SF **TOTAL SPACE** 

\$2.65/SF MONTH

## PROPERTY DESCRIPTION

Available for lease is a second floor medical office space. Surrounded by many amenities including, Grocery Outlet, Ralph's, Starbucks, the UPS Store, McDonald's, etc., this office is located on Foothill Blvd. The building is elevator served and features plentiful parking. With views of the San Gabriel Mountains, this office is ideal for a solo practitioner, counseling office, and other professional uses.