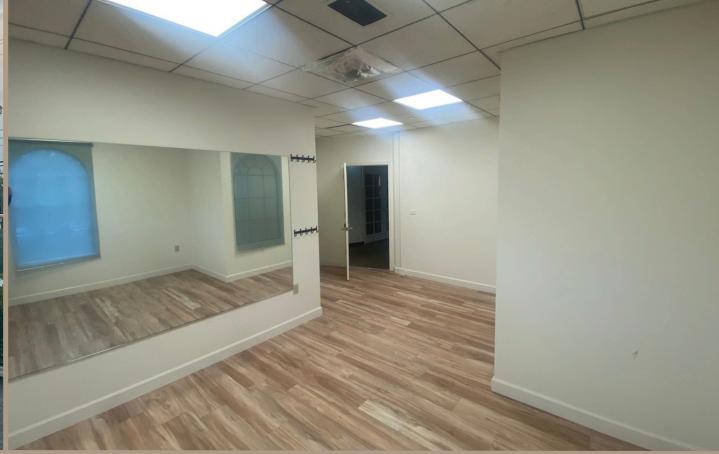

## PROPERTY DESCRIPTION

Available for lease is a second floor medical office space. Surrounded by many amenities including, Grocery Outlet, Ralph's, Starbucks, the UPS Store, McDonald's, etc., this office is located on Foothill Blvd. The building is elevator served and features plentiful parking. With views of the San Gabriel Mountains, this office is ideal for a solo practitioner, counseling office, and other professional uses.