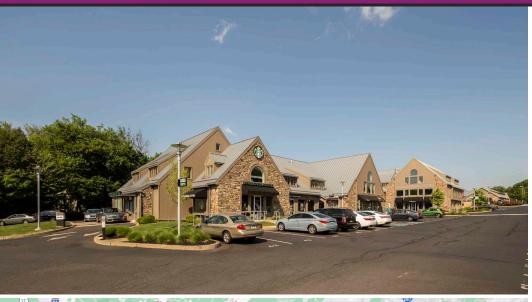

## **ELEMENTS HORSHAM**

301-315 Horsham Road, Horsham, PA 19044

**COUNTY** Montgomery

**GLA** 50,353

**ACRES** 7.5

| DEMOGRAPHICS |           |           |           |  |
|--------------|-----------|-----------|-----------|--|
|              | 1 Mile    | 3 Mile    | 5 Mile    |  |
| iţi          | 11,591    | 80,475    | 200,474   |  |
|              | 5,072     | 32,283    | 78,093    |  |
| \$           | \$106,755 | \$137,689 | \$150,308 |  |

## **PROPERTY FEATURES**

- Elements Horsham is a 50,353 SF shopping Center and features a robust tenant line-up of essential daily needs tenants.
- Anchoring the opposite end of the center is MaGerk's a regional updale eatery, as well as Aqua-Tots Swim School, Hotworx Yoga, and many medical users including a Optometrist, dentist, allergist, medispa and masseuse.
- Elements Horsham is situated at the heavily trafficked intersection of Horsham Road and Dresher Road with combined traffic counts of 46,000 VPD.
- The center is ideally situated in a commercial corridor with signalized access to a high-performing Giant Foods across the street.
- This dense trade area features extremely high retail occupancy and strong barriers to new development. Within a 5-mile radius of the property, the population exceeds 200,000 people and average household incomes exceed \$150,000.