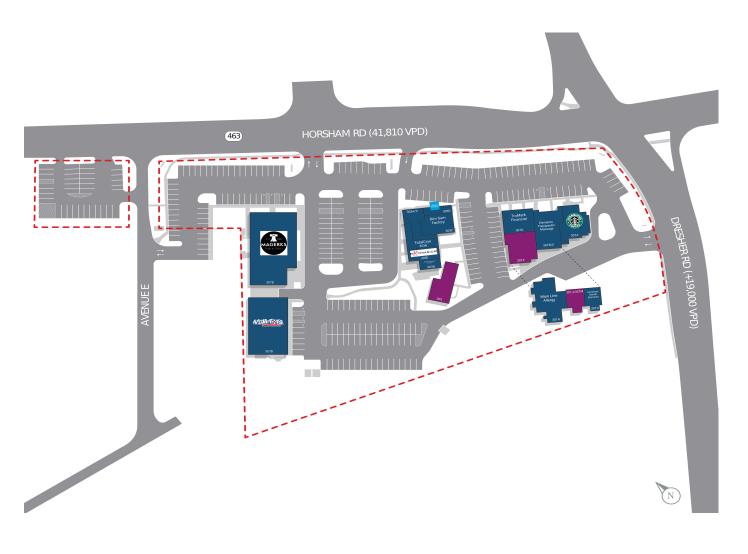

## **ELEMENTS HORSHAM**

301-315 Horsham Road, Horsham, PA 19044

| SUITE     | TENANT NAME                  | SF    |
|-----------|------------------------------|-------|
| 301A      | Starbucks                    | 1,880 |
| 301B/C    | Elements Therapeutic Massage | 3,327 |
| 301D      | TruMark Financial            | 1,709 |
| 301E      | Available                    | 2,344 |
| 301G      | Horsham Dental Elements      | 3,894 |
| 301H      | Main Line Allergy            | 2,826 |
| 301J/301M | Available                    | 457   |
| 301L      | CeCe Cares                   | 447   |
| 303A/C    | Si Belle Medspa              | 2,131 |
| 303B      | TotalCryo                    | 1,723 |
| 303D      | Charles Schwab               | 1,636 |
| 303E      | Mathnasium                   |       |
| 303F      | Dim Sum Factory              | 4,315 |
| 303G      | Medical Optometry America    | 5,078 |
| 305       | Available                    | 5,396 |
| 307B      | Aqua Tots Swim School        | 6,121 |
| 307D      | MaGerk's Pub                 | 8,389 |

 $\blacksquare$  AVAILABLE  $\square$  AVAILABLE SOON  $\blacksquare$  LEASED  $\square$  NAP (NOT A PART)