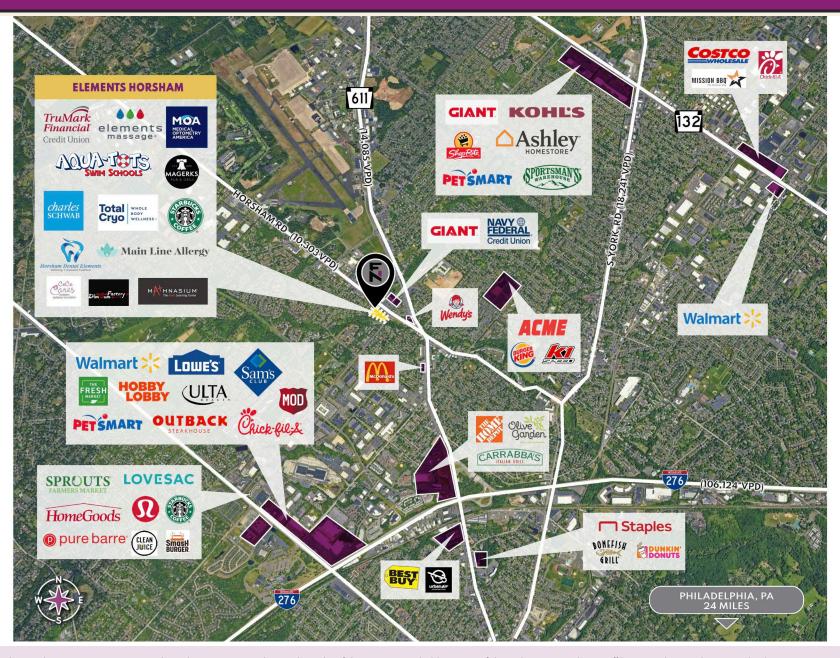

## **PROPERTY FEATURES**

- Elements Horsham is a 50,353 SF shopping Center and features a robust tenant line-up of essential daily needs tenants.
- Anchoring the opposite end of the center is MaGerk's a regional updale eatery, as well as Aqua-Tots Swim School, Hotworx Yoga, and many medical users including a Optometrist, dentist, allergist, medispa and masseuse.
- Elements Horsham is situated at the heavily trafficked intersection of Horsham Road and Dresher Road with combined traffic counts of 46,000 VPD.
- The center is ideally situated in a commercial corridor with signalized access to a high-performing Giant Foods across the street.
- This dense trade area features extremely high retail occupancy and strong barriers to new development. Within a 5-mile radius of the property, the population exceeds 200,000 people and average household incomes exceed \$150,000.